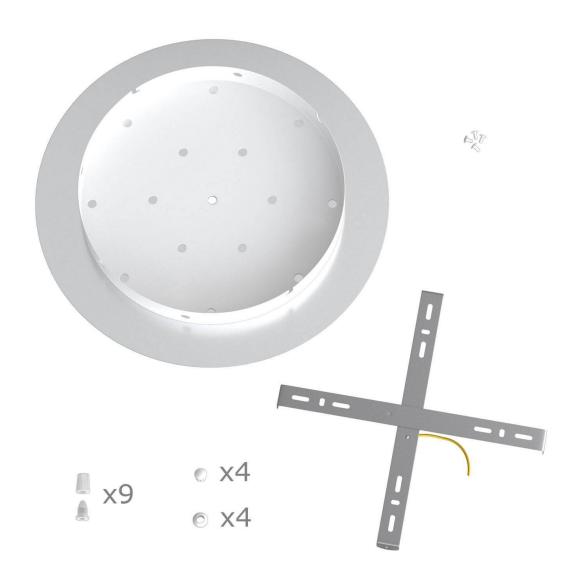

#### **Product short description:**

This Rose One Canopy Kit comes with EVERYTHING you need to make your own 9 hole pendant light utilizing our EXTRA LARGE Rose One Canopy & round Cover.

What sets the Rose One System apart from our regular pendant light canopies is that this is a two part system with an extra deep ceiling canopy that allows for easier wiring of connections, as well as a wide cover over the canopy that allows you to create Extra Large pendant lights, swag chandeliers, cluster lights and more with even greater impact.

This Rose One Canopy Kit includes the following: an EXTRA LARGE Rose One Cover (15.75" diameter) with pre-drilled holes; an EXTRA LARGE Extra Deep Rose One Canopy (11.8" diameter); cable clamp strain reliefs; and all brackets & mounting hardware.

#### Technical data for EXTRA LARGE Round Ceiling Canopy Kit - Rose One System

- EXTRA LARGE Extra Deep Rose One Ceiling Canopy
- Diameter: 11.8 inchesHeight: 1.38 inches
- Material: metalBracket fasteners
- 4 Caps and 4 rubber grommets are included for side holes
- EXTRA LARGE Rose One Cover
- Material: aluminum or dibond
- Diameter: 15.75 inches
- Hole diameters: 10 mm (3/8")
- Thickness: if aluminum 1 mm, if dibond 3 mm
- Clear plastic cable clamp strain reliefs included (1 per hole)