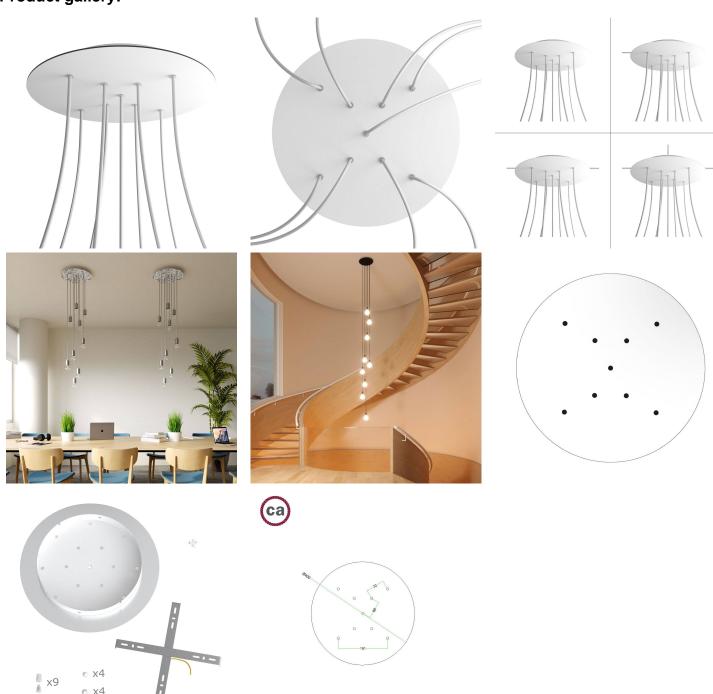

#### **Product short description:**

This Rose One Canopy Kit comes with EVERYTHING you need to make your own 9 hole pendant light utilizing our EXTRA LARGE Rose One Canopy & round Cover.

What sets the Rose One System apart from our regular pendant light canopies is that this is a two part system with an extra deep ceiling canopy that allows for easier wiring of connections, as well as a wide cover over the canopy that allows you to create Extra Large pendant lights, swag chandeliers, cluster lights and more with even greater impact.

This Rose One Canopy Kit includes the following: an EXTRA LARGE Rose One Cover (15.75" diameter) with pre-drilled holes; an EXTRA LARGE Extra Deep Rose One Canopy (11.8" diameter); cable clamp strain reliefs; and all brackets & mounting hardware.

Our Rose One Canopy Kits come in a wide variety of colors and designs. And you can choose from the whichever pre-drilled hole pattern works best for you OR purchase one of our Rose One Cover Un-drilled Blanks and you can create whatever pattern you like!

# **Product gallery:**