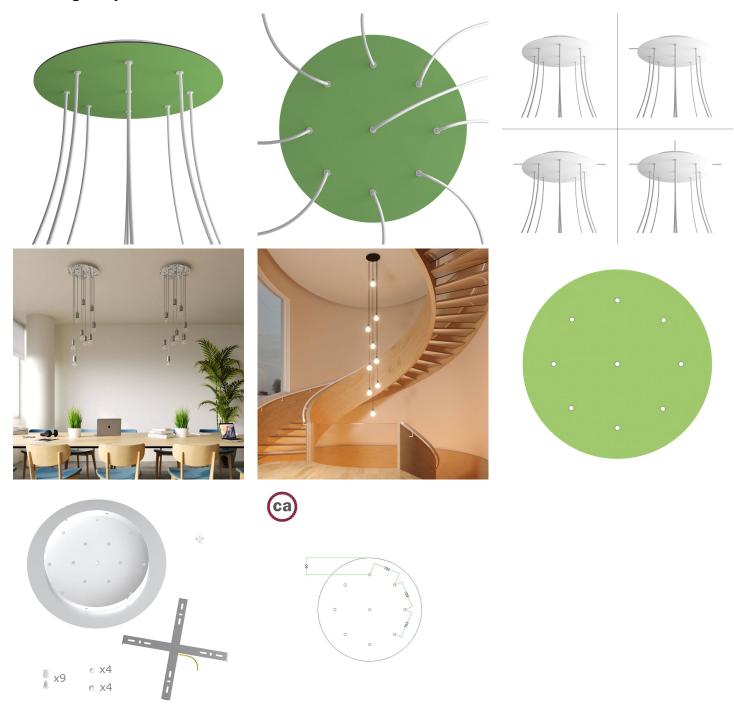

#### **Product short description:**

This Rose One Canopy Kit comes with EVERYTHING you need to make your own 9 hole pendant light utilizing our EXTRA LARGE Rose One Canopy & round Cover.

What sets the Rose One System apart from our regular pendant light canopies is that this is a two part system with an extra deep ceiling canopy that allows for easier wiring of connections, as well as a wide cover over the canopy that allows you to create Extra Large pendant lights, swag chandeliers, cluster lights and more with even greater impact.

This Rose One Canopy Kit includes the following: an EXTRA LARGE Rose One Cover (15.75" diameter) with pre-drilled holes; an EXTRA LARGE Extra Deep Rose One Canopy (11.8" diameter); cable clamp strain reliefs; and all brackets & mounting hardware.

Our Rose One Canopy Kits come in a wide variety of colors and designs. And you can choose from the whichever pre-drilled hole pattern works best for you OR purchase one of our Rose One Cover Un-drilled Blanks and you can create whatever pattern you like!

#### Technical data for EXTRA LARGE Round Ceiling Canopy Kit - Rose One System

- EXTRA LARGE Extra Deep Rose One Ceiling Canopy
- Diameter: 11.8 inchesHeight: 1.38 inches
- Material: metalBracket fasteners
- 4 Caps and 4 rubber grommets are included for side holes
- EXTRA LARGE Rose One Cover
- Material: aluminum or dibond
- Diameter: 15.75 inches
- Hole diameters: 10 mm (3/8")
- Thickness: if aluminum 1 mm, if dibond 3 mm
- Clear plastic cable clamp strain reliefs included (1 per hole)