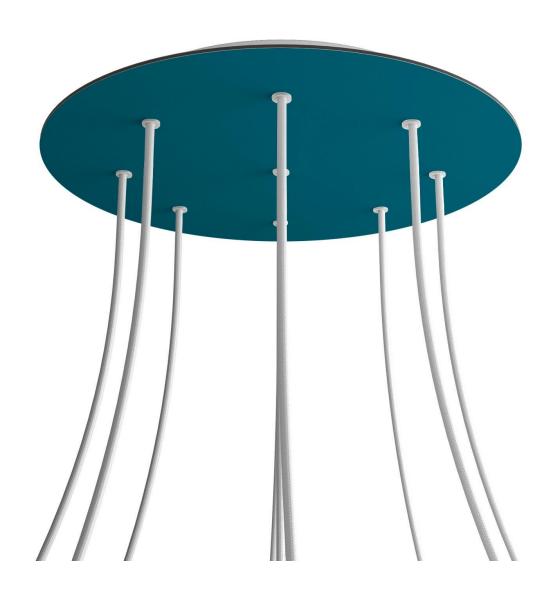

## **Product title:**

9 Holes - EXTRA LARGE Round Ceiling Canopy Kit - Rose One System

#### **Product short description:**

This Rose One Canopy Kit comes with EVERYTHING you need to make your own 9 hole pendant light utilizing our EXTRA LARGE Rose One Canopy & round Cover.

What sets the Rose One System apart from our regular pendant light canopies is that this is a two part system with an extra deep ceiling canopy that allows for easier wiring of connections, as well as a wide cover over the canopy that allows you to create Extra Large pendant lights, swag chandeliers, cluster lights and more with even greater impact.

This Rose One Canopy Kit includes the following: an EXTRA LARGE Rose One Cover (15.75" diameter) with pre-drilled holes; an EXTRA LARGE Extra Deep Rose One Canopy (11.8" diameter); cable clamp strain reliefs; and all brackets & mounting hardware.