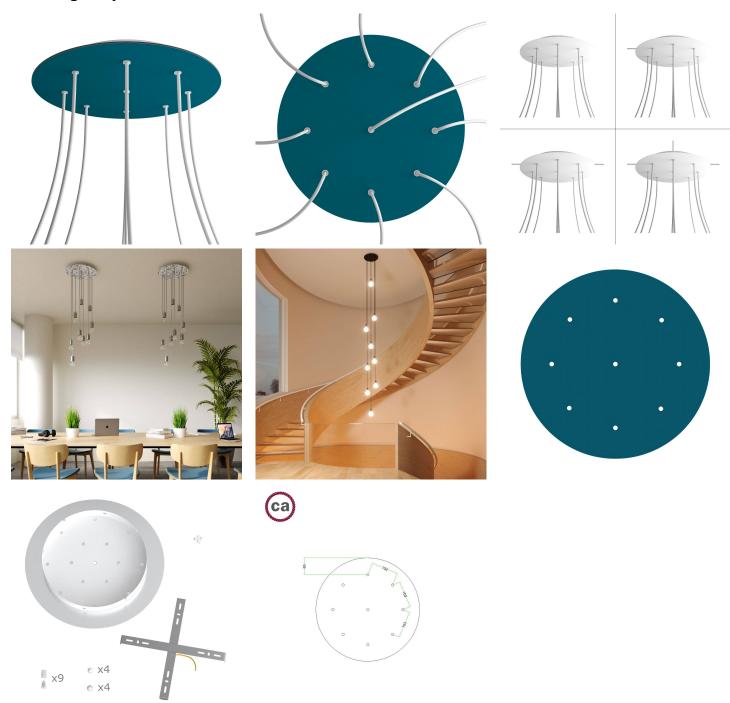

## **Product title:**

9 Holes - EXTRA LARGE Round Ceiling Canopy Kit - Rose One System

#### **Product short description:**

This Rose One Canopy Kit comes with EVERYTHING you need to make your own 9 hole pendant light utilizing our EXTRA LARGE Rose One Canopy & round Cover.

What sets the Rose One System apart from our regular pendant light canopies is that this is a two part system with an extra deep ceiling canopy that allows for easier wiring of connections, as well as a wide cover over the canopy that allows you to create Extra Large pendant lights, swag chandeliers, cluster lights and more with even greater impact.

This Rose One Canopy Kit includes the following: an EXTRA LARGE Rose One Cover (15.75" diameter) with pre-drilled holes; an EXTRA LARGE Extra Deep Rose One Canopy (11.8" diameter); cable clamp strain reliefs; and all brackets & mounting hardware.

Our Rose One Canopy Kits come in a wide variety of colors and designs. And you can choose from the whichever pre-drilled hole pattern works best for you OR purchase one of our Rose One Cover Un-drilled Blanks and you can create whatever pattern you like!

#### Technical data for EXTRA LARGE Round Ceiling Canopy Kit - Rose One System

- EXTRA LARGE Extra Deep Rose One Ceiling Canopy
- Diameter: 11.8 inchesHeight: 1.38 inches
- Material: metalBracket fasteners
- 4 Caps and 4 rubber grommets are included for side holes
- EXTRA LARGE Rose One Cover
- Material: aluminum or dibond
- Diameter: 15.75 inches
- Hole diameters: 10 mm (3/8")
- Thickness: if aluminum 1 mm, if dibond 3 mm
- Clear plastic cable clamp strain reliefs included (1 per hole)