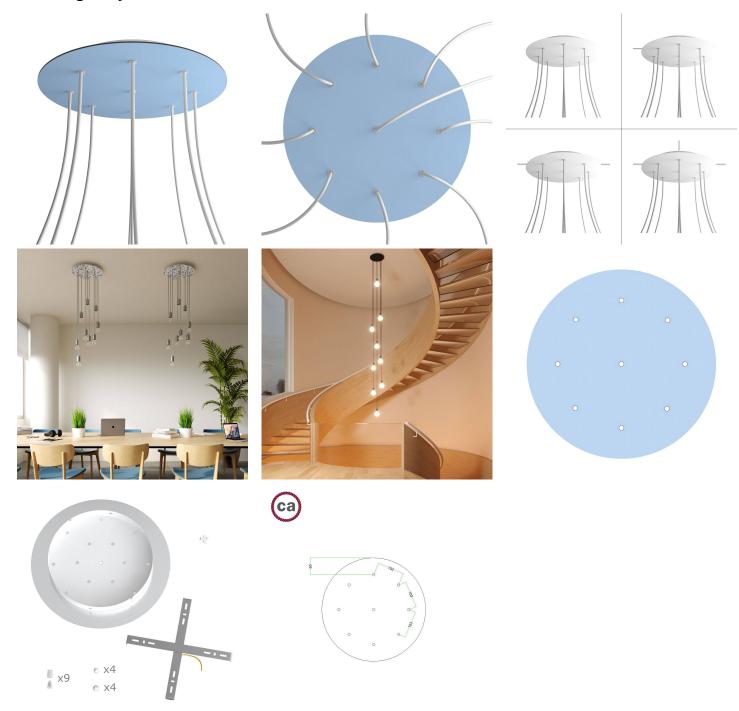

#### **Product short description:**

This Rose One Canopy Kit comes with EVERYTHING you need to make your own 9 hole pendant light utilizing our EXTRA LARGE Rose One Canopy & round Cover.

What sets the Rose One System apart from our regular pendant light canopies is that this is a two part system with an extra deep ceiling canopy that allows for easier wiring of connections, as well as a wide cover over the canopy that allows you to create Extra Large pendant lights, swag chandeliers, cluster lights and more with even greater impact.

This Rose One Canopy Kit includes the following: an EXTRA LARGE Rose One Cover (15.75" diameter) with pre-drilled holes; an EXTRA LARGE Extra Deep Rose One Canopy (11.8" diameter); cable clamp strain reliefs; and all brackets & mounting hardware.

Our Rose One Canopy Kits come in a wide variety of colors and designs. And you can choose from the whichever pre-drilled hole pattern works best for you OR purchase one of our Rose One Cover Un-drilled Blanks and you can create whatever pattern you like!

#### Technical data for EXTRA LARGE Round Ceiling Canopy Kit - Rose One System

- EXTRA LARGE Extra Deep Rose One Ceiling Canopy
- Diameter: 11.8 inchesHeight: 1.38 inches
- Material: metalBracket fasteners
- 4 Caps and 4 rubber grommets are included for side holes
- EXTRA LARGE Rose One Cover
- Material: aluminum or dibond
- Diameter: 15.75 inches
- Hole diameters: 10 mm (3/8")
- Thickness: if aluminum 1 mm, if dibond 3 mm
- Clear plastic cable clamp strain reliefs included (1 per hole)