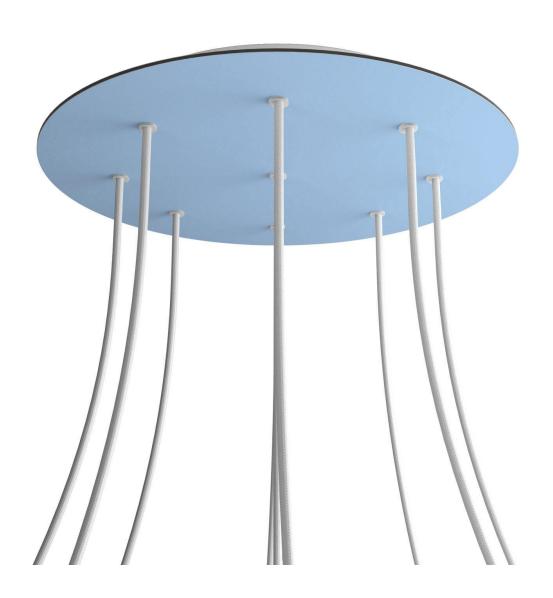

#### **Product short description:**

This Rose One Canopy Kit comes with EVERYTHING you need to make your own 9 hole pendant light utilizing our EXTRA LARGE Rose One Canopy & round Cover.

What sets the Rose One System apart from our regular pendant light canopies is that this is a two part system with an extra deep ceiling canopy that allows for easier wiring of connections, as well as a wide cover over the canopy that allows you to create Extra Large pendant lights, swag chandeliers, cluster lights and more with even greater impact.

This Rose One Canopy Kit includes the following: an EXTRA LARGE Rose One Cover (15.75" diameter) with pre-drilled holes; an EXTRA LARGE Extra Deep Rose One Canopy (11.8" diameter); cable clamp strain reliefs; and all brackets & mounting hardware.

#### Technical data for EXTRA LARGE Round Ceiling Canopy Kit - Rose One System

- EXTRA LARGE Extra Deep Rose One Ceiling Canopy
- Diameter: 11.8 inchesHeight: 1.38 inches
- Material: metalBracket fasteners
- 4 Caps and 4 rubber grommets are included for side holes
- EXTRA LARGE Rose One Cover
- Material: aluminum or dibond
- Diameter: 15.75 inches
- Hole diameters: 10 mm (3/8")
- Thickness: if aluminum 1 mm, if dibond 3 mm
- Clear plastic cable clamp strain reliefs included (1 per hole)