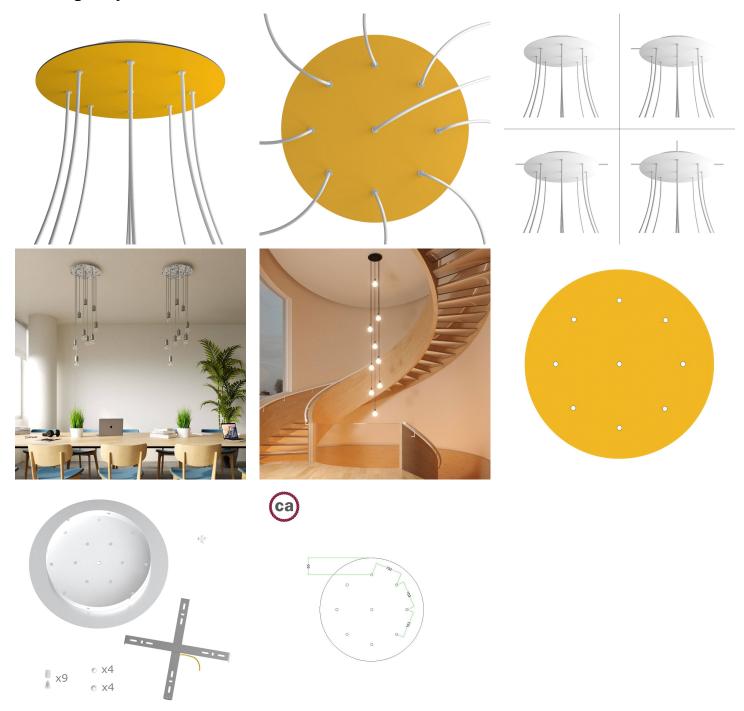

This Rose One Canopy Kit includes the following: an EXTRA LARGE Rose One Cover (15.75" diameter) with pre-drilled holes; an EXTRA LARGE Extra Deep Rose One Canopy (11.8" diameter); cable clamp strain reliefs; and all brackets & mounting hardware.

Our Rose One Canopy Kits come in a wide variety of colors and designs. And you can choose from the whichever pre-drilled hole pattern works best for you OR purchase one of our Rose One Cover Un-drilled Blanks and you can create whatever pattern you like!

#### Technical data for EXTRA LARGE Round Ceiling Canopy Kit - Rose One System

- EXTRA LARGE Extra Deep Rose One Ceiling Canopy
- Diameter: 11.8 inchesHeight: 1.38 inches
- Material: metalBracket fasteners
- 4 Caps and 4 rubber grommets are included for side holes
- EXTRA LARGE Rose One Cover
- Material: aluminum or dibond
- Diameter: 15.75 inches
- Hole diameters: 10 mm (3/8")
- Thickness: if aluminum 1 mm, if dibond 3 mm
- Clear plastic cable clamp strain reliefs included (1 per hole)