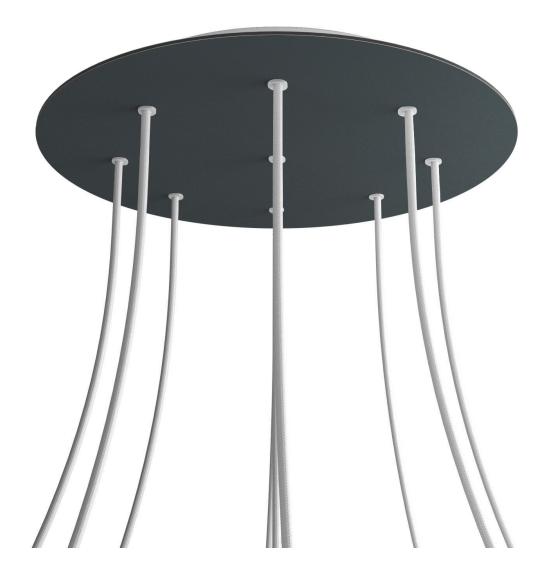

## **Product title:**

9 Holes - EXTRA LARGE Round Ceiling Canopy Kit - Rose One System

#### **Product short description:**

This Rose One Canopy Kit comes with EVERYTHING you need to make your own 9 hole pendant light utilizing our EXTRA LARGE Rose One Canopy & round Cover.

What sets the Rose One System apart from our regular pendant light canopies is that this is a two part system with an extra deep ceiling canopy that allows for easier wiring of connections, as well as a wide cover over the canopy that allows you to create Extra Large pendant lights, swag chandeliers, cluster lights and more with even greater impact.

This Rose One Canopy Kit includes the following: an EXTRA LARGE Rose One Cover (15.75" diameter) with pre-drilled holes; an EXTRA LARGE Extra Deep Rose One Canopy (11.8" diameter); cable clamp strain reliefs; and all brackets & mounting hardware.