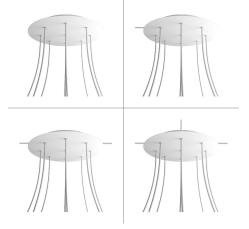

#### **Product short description:**

This Rose One Canopy Kit comes with EVERYTHING you need to make your own 9 hole pendant light utilizing our EXTRA LARGE Rose One Canopy & round Cover.

What sets the Rose One System apart from our regular pendant light canopies is that this is a two part system with an extra deep ceiling canopy that allows for easier wiring of connections, as well as a wide cover over the canopy that allows you to create Extra Large pendant lights, swag chandeliers, cluster lights and more with even greater impact.

This Rose One Canopy Kit includes the following: an EXTRA LARGE Rose One Cover (15.75" diameter) with pre-drilled holes; an EXTRA LARGE Extra Deep Rose One Canopy (11.8" diameter); cable clamp strain reliefs; and all brackets & mounting hardware.

#### Technical data for EXTRA LARGE Round Ceiling Canopy Kit - Rose One System

- EXTRA LARGE Extra Deep Rose One Ceiling Canopy
- Diameter: 11.8 inches
- Height: 1.38 inches
- Material: metal
- Bracket fasteners
- 4 Caps and 4 rubber grommets are included for side holes
- EXTRA LARGE Rose One Cover
- Material: aluminum or dibond
- Diameter: 15.75 inches
- Hole diameters: 10 mm (3/8")
- Thickness: if aluminum 1 mm, if dibond 3 mm
- Clear plastic cable clamp strain reliefs included (1 per hole)