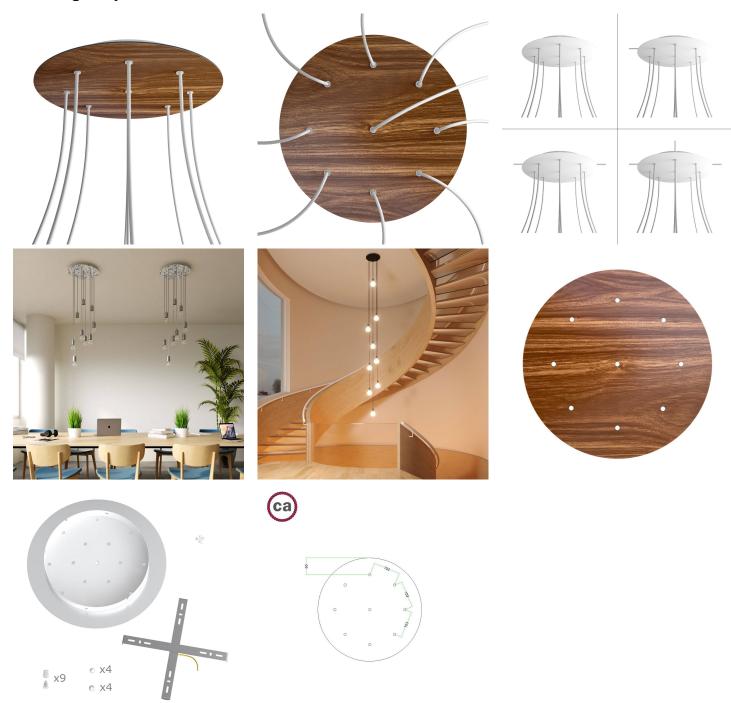

#### **Product short description:**

This Rose One Canopy Kit comes with EVERYTHING you need to make your own 9 hole pendant light utilizing our EXTRA LARGE Rose One Canopy & round Cover.

What sets the Rose One System apart from our regular pendant light canopies is that this is a two part system with an extra deep ceiling canopy that allows for easier wiring of connections, as well as a wide cover over the canopy that allows you to create Extra Large pendant lights, swag chandeliers, cluster lights and more with even greater impact.

This Rose One Canopy Kit includes the following: an EXTRA LARGE Rose One Cover (15.75" diameter) with pre-drilled holes; an EXTRA LARGE Extra Deep Rose One Canopy (11.8" diameter); cable clamp strain reliefs; and all brackets & mounting hardware.

Our Rose One Canopy Kits come in a wide variety of colors and designs. And you can choose from the whichever pre-drilled hole pattern works best for you OR purchase one of our Rose One Cover Un-drilled Blanks and you can create whatever pattern you like!

#### Technical data for EXTRA LARGE Round Ceiling Canopy Kit - Rose One System

- EXTRA LARGE Extra Deep Rose One Ceiling Canopy
- Diameter: 11.8 inchesHeight: 1.38 inches
- Material: metalBracket fasteners
- 4 Caps and 4 rubber grommets are included for side holes
- EXTRA LARGE Rose One Cover
- Material: aluminum or dibond
- Diameter: 15.75 inches
- Hole diameters: 10 mm (3/8")
- Thickness: if aluminum 1 mm, if dibond 3 mm
- Clear plastic cable clamp strain reliefs included (1 per hole)