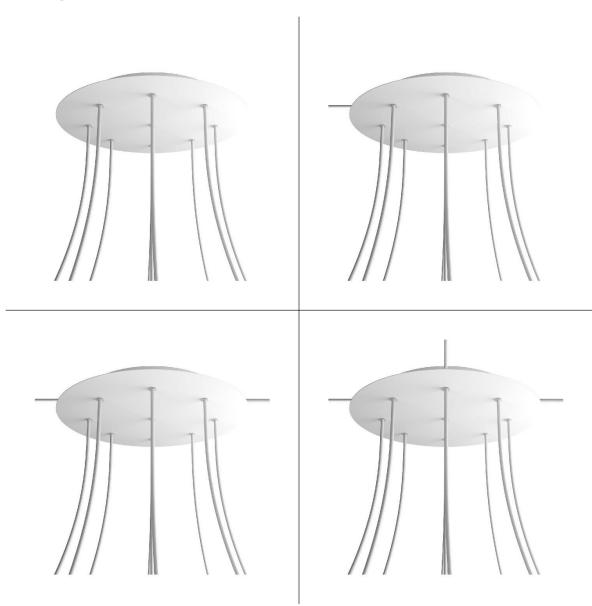

#### **Product short description:**

This Rose One Canopy Kit comes with EVERYTHING you need to make your own 9 hole pendant light utilizing our EXTRA LARGE Rose One Canopy & round Cover.

What sets the Rose One System apart from our regular pendant light canopies is that this is a two part system with an extra deep ceiling canopy that allows for easier wiring of connections, as well as a wide cover over the canopy that allows you to create Extra Large pendant lights, swag chandeliers, cluster lights and more with even greater impact.

This Rose One Canopy Kit includes the following: an EXTRA LARGE Rose One Cover (15.75" diameter) with pre-drilled holes; an EXTRA LARGE Extra Deep Rose One Canopy (11.8" diameter); cable clamp strain reliefs; and all brackets & mounting hardware.

Our Rose One Canopy Kits come in a wide variety of colors and designs. And you can choose from the whichever pre-drilled hole pattern works best for you OR purchase one of our Rose One Cover Un-drilled Blanks and you can create whatever pattern you like!