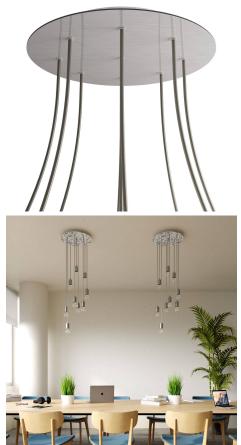

#### **Product short description:**

This Rose One Canopy Kit comes with EVERYTHING you need to make your own 9 hole pendant light utilizing our EXTRA LARGE Rose One Canopy & round Cover.

What sets the Rose One System apart from our regular pendant light canopies is that this is a two part system with an extra deep ceiling canopy that allows for easier wiring of connections, as well as a wide cover over the canopy that allows you to create Extra Large pendant lights, swag chandeliers, cluster lights and more with even greater impact.

This Rose One Canopy Kit includes the following: an EXTRA LARGE Rose One Cover (15.75" diameter) with pre-drilled holes; an EXTRA LARGE Extra Deep Rose One Canopy (11.8" diameter); cable clamp strain reliefs; and all brackets & mounting hardware.

#### Technical data for EXTRA LARGE Round Ceiling Canopy Kit - Rose One System

- EXTRA LARGE Extra Deep Rose One Ceiling Canopy
- Diameter: 11.8 inches
- Height: 1.38 inches
- Material: metal
- Bracket fasteners
- 4 Caps and 4 rubber grommets are included for side holes
- EXTRA LARGE Rose One Cover
- Material: aluminum or dibond
- Diameter: 15.75 inches
- Hole diameters: 10 mm (3/8")
- Thickness: if aluminum 1 mm, if dibond 3 mm
- Clear plastic cable clamp strain reliefs included (1 per hole)