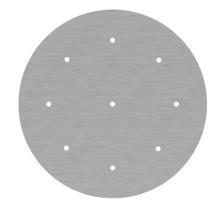

This Rose One Canopy Kit includes the following: an EXTRA LARGE Rose One Cover (15.75" diameter) with pre-drilled holes; an EXTRA LARGE Extra Deep Rose One Canopy (11.8" diameter); cable clamp strain reliefs; and all brackets & mounting hardware.

#### Technical data for EXTRA LARGE Round Ceiling Canopy Kit - Rose One System

- EXTRA LARGE Extra Deep Rose One Ceiling Canopy
- Diameter: 11.8 inches
- Height: 1.38 inches
- Material: metal
- Bracket fasteners
- 4 Caps and 4 rubber grommets are included for side holes
- EXTRA LARGE Rose One Cover
- Material: aluminum or dibond
- Diameter: 15.75 inches
- Hole diameters: 10 mm (3/8")
- Thickness: if aluminum 1 mm, if dibond 3 mm
- Clear plastic cable clamp strain reliefs included (1 per hole)