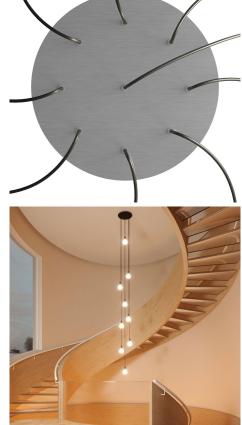

#### **Product short description:**

This Rose One Canopy Kit comes with EVERYTHING you need to make your own 9 hole pendant light utilizing our EXTRA LARGE Rose One Canopy & round Cover.

What sets the Rose One System apart from our regular pendant light canopies is that this is a two part system with an extra deep ceiling canopy that allows for easier wiring of connections, as well as a wide cover over the canopy that allows you to create Extra Large pendant lights, swag chandeliers, cluster lights and more with even greater impact.

Our Rose One Canopy Kits come in a wide variety of colors and designs. And you can choose from the whichever pre-drilled hole pattern works best for you OR purchase one of our Rose One Cover Un-drilled Blanks and you can create whatever pattern you like!

#### Technical data for EXTRA LARGE Round Ceiling Canopy Kit - Rose One System

- EXTRA LARGE Extra Deep Rose One Ceiling Canopy
- Diameter: 11.8 inches
- Height: 1.38 inches
- Material: metal
- Bracket fasteners
- 4 Caps and 4 rubber grommets are included for side holes
- EXTRA LARGE Rose One Cover
- Material: aluminum or dibond
- Diameter: 15.75 inches
- Hole diameters: 10 mm (3/8")
- Thickness: if aluminum 1 mm, if dibond 3 mm
- Clear plastic cable clamp strain reliefs included (1 per hole)