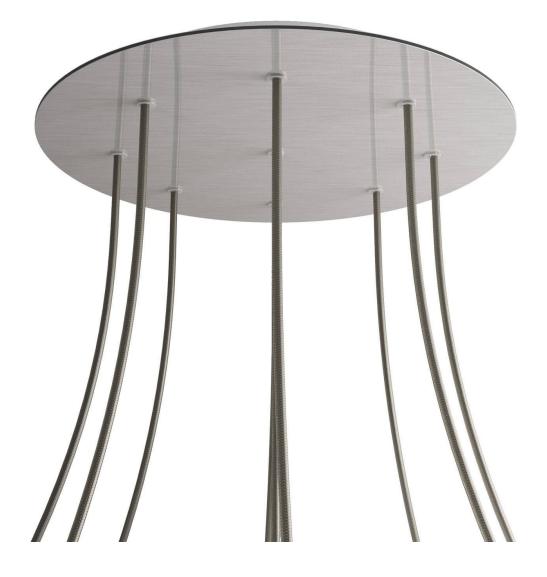

#### **Product short description:**

This Rose One Canopy Kit comes with EVERYTHING you need to make your own 9 hole pendant light utilizing our EXTRA LARGE Rose One Canopy & round Cover.

What sets the Rose One System apart from our regular pendant light canopies is that this is a two part system with an extra deep ceiling canopy that allows for easier wiring of connections, as well as a wide cover over the canopy that allows you to create Extra Large pendant lights, swag chandeliers, cluster lights and more with even greater impact.

This Rose One Canopy Kit includes the following: an EXTRA LARGE Rose One Cover (15.75" diameter) with pre-drilled holes; an EXTRA LARGE Extra Deep Rose One Canopy (11.8" diameter); cable clamp strain reliefs; and all brackets & mounting hardware.

#### Technical data for EXTRA LARGE Round Ceiling Canopy Kit - Rose One System

- EXTRA LARGE Extra Deep Rose One Ceiling Canopy
- Diameter: 11.8 inches
- Height: 1.38 inches
- Material: metal
- Bracket fasteners
- 4 Caps and 4 rubber grommets are included for side holes
- EXTRA LARGE Rose One Cover
- Material: aluminum or dibond
- Diameter: 15.75 inches
- Hole diameters: 10 mm (3/8")
- Thickness: if aluminum 1 mm, if dibond 3 mm
- Clear plastic cable clamp strain reliefs included (1 per hole)