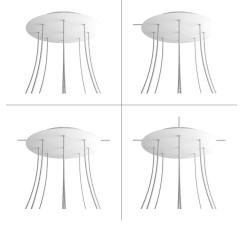

## **Product title:**

9 Holes - EXTRA LARGE Round Ceiling Canopy Kit - Rose One System

#### **Product short description:**

This Rose One Canopy Kit comes with EVERYTHING you need to make your own 9 hole pendant light utilizing our EXTRA LARGE Rose One Canopy & round Cover.

What sets the Rose One System apart from our regular pendant light canopies is that this is a two part system with an extra deep ceiling canopy that allows for easier wiring of connections, as well as a wide cover over the canopy that allows you to create Extra Large pendant lights, swag chandeliers, cluster lights and more with even greater impact.

This Rose One Canopy Kit includes the following: an EXTRA LARGE Rose One Cover (15.75" diameter) with pre-drilled holes; an EXTRA LARGE Extra Deep Rose One Canopy (11.8" diameter); cable clamp strain reliefs; and all brackets & mounting hardware.