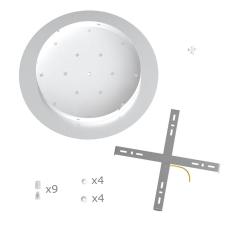

This Rose One Canopy Kit includes the following: an EXTRA LARGE Rose One Cover (15.75" diameter) with pre-drilled holes; an EXTRA LARGE Extra Deep Rose One Canopy (11.8" diameter); cable clamp strain reliefs; and all brackets & mounting hardware.

#### Technical data for EXTRA LARGE Round Ceiling Canopy Kit - Rose One System

- EXTRA LARGE Extra Deep Rose One Ceiling Canopy
- Diameter: 11.8 inches
- Height: 1.38 inches
- Material: metal
- Bracket fasteners
- 4 Caps and 4 rubber grommets are included for side holes
- EXTRA LARGE Rose One Cover
- Material: aluminum or dibond
- Diameter: 15.75 inches
- Hole diameters: 10 mm (3/8")
- Thickness: if aluminum 1 mm, if dibond 3 mm
- Clear plastic cable clamp strain reliefs included (1 per hole)