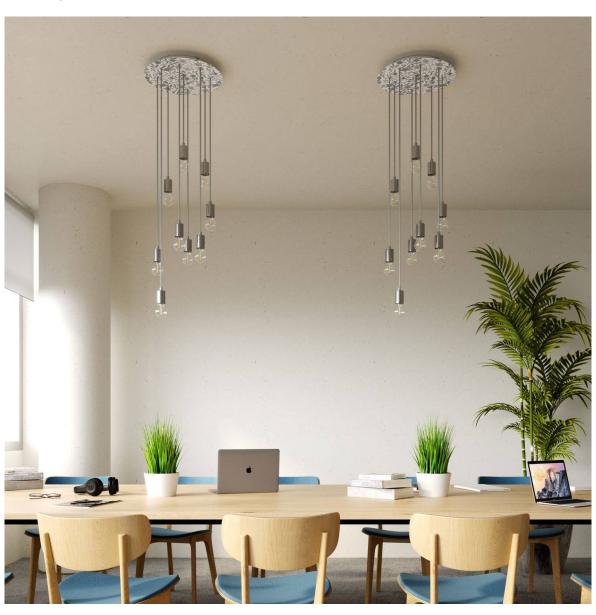

#### **Product short description:**

This Rose One Canopy Kit comes with EVERYTHING you need to make your own 9 hole pendant light utilizing our EXTRA LARGE Rose One Canopy & round Cover.

What sets the Rose One System apart from our regular pendant light canopies is that this is a two part system with an extra deep ceiling canopy that allows for easier wiring of connections, as well as a wide cover over the canopy that allows you to create Extra Large pendant lights, swag chandeliers, cluster lights and more with even greater impact.

This Rose One Canopy Kit includes the following: an EXTRA LARGE Rose One Cover (15.75" diameter) with pre-drilled holes; an EXTRA LARGE Extra Deep Rose One Canopy (11.8" diameter); cable clamp strain reliefs; and all brackets & mounting hardware.