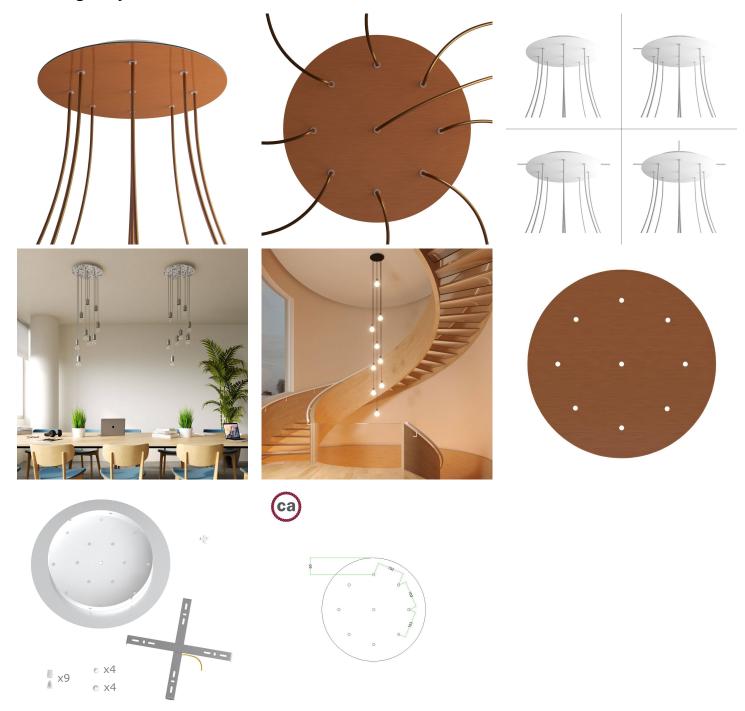

This Rose One Canopy Kit includes the following: an EXTRA LARGE Rose One Cover (15.75" diameter) with pre-drilled holes; an EXTRA LARGE Extra Deep Rose One Canopy (11.8" diameter); cable clamp strain reliefs; and all brackets & mounting hardware.

#### Technical data for EXTRA LARGE Round Ceiling Canopy Kit - Rose One System

- EXTRA LARGE Extra Deep Rose One Ceiling Canopy
- Diameter: 11.8 inchesHeight: 1.38 inches
- Material: metalBracket fasteners
- 4 Caps and 4 rubber grommets are included for side holes
- EXTRA LARGE Rose One Cover
- Material: aluminum or dibond
- Diameter: 15.75 inches
- Hole diameters: 10 mm (3/8")
- Thickness: if aluminum 1 mm, if dibond 3 mm
- Clear plastic cable clamp strain reliefs included (1 per hole)