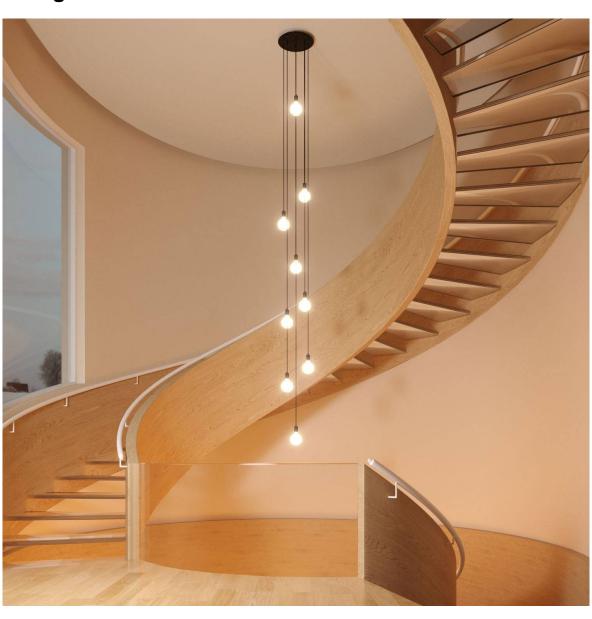

#### **Product short description:**

This Rose One Canopy Kit comes with EVERYTHING you need to make your own 9 hole pendant light utilizing our EXTRA LARGE Rose One Canopy & round Cover.

What sets the Rose One System apart from our regular pendant light canopies is that this is a two part system with an extra deep ceiling canopy that allows for easier wiring of connections, as well as a wide cover over the canopy that allows you to create Extra Large pendant lights, swag chandeliers, cluster lights and more with even greater impact.

This Rose One Canopy Kit includes the following: an EXTRA LARGE Rose One Cover (15.75" diameter) with pre-drilled holes; an EXTRA LARGE Extra Deep Rose One Canopy (11.8" diameter); cable clamp strain reliefs; and all brackets & mounting hardware.

Our Rose One Canopy Kits come in a wide variety of colors and designs. And you can choose from the whichever pre-drilled hole pattern works best for you OR purchase one of our Rose One Cover Un-drilled Blanks and you can create whatever pattern you like!