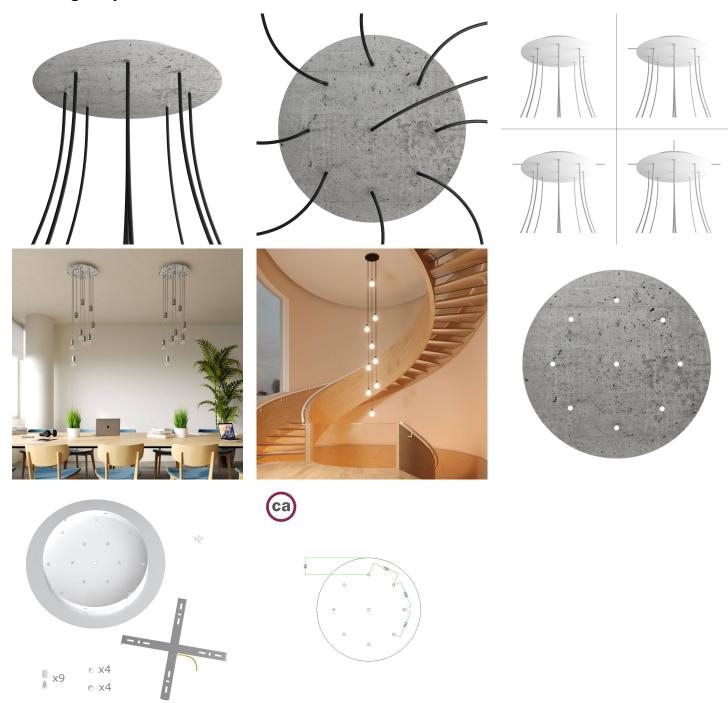

#### **Product short description:**

This Rose One Canopy Kit comes with EVERYTHING you need to make your own 9 hole pendant light utilizing our EXTRA LARGE Rose One Canopy & round Cover.

What sets the Rose One System apart from our regular pendant light canopies is that this is a two part system with an extra deep ceiling canopy that allows for easier wiring of connections, as well as a wide cover over the canopy that allows you to create Extra Large pendant lights, swag chandeliers, cluster lights and more with even greater impact.

This Rose One Canopy Kit includes the following: an EXTRA LARGE Rose One Cover (15.75" diameter) with pre-drilled holes; an EXTRA LARGE Extra Deep Rose One Canopy (11.8" diameter); cable clamp strain reliefs; and all brackets & mounting hardware.

Our Rose One Canopy Kits come in a wide variety of colors and designs. And you can choose from the whichever pre-drilled hole pattern works best for you OR purchase one of our Rose One Cover Un-drilled Blanks and you can create whatever pattern you like!

#### Technical data for EXTRA LARGE Round Ceiling Canopy Kit - Rose One System

- EXTRA LARGE Extra Deep Rose One Ceiling Canopy
- Diameter: 11.8 inchesHeight: 1.38 inches
- Material: metalBracket fasteners
- 4 Caps and 4 rubber grommets are included for side holes
- EXTRA LARGE Rose One Cover
- Material: aluminum or dibond
- Diameter: 15.75 inches
- Hole diameters: 10 mm (3/8")
- Thickness: if aluminum 1 mm, if dibond 3 mm
- Clear plastic cable clamp strain reliefs included (1 per hole)