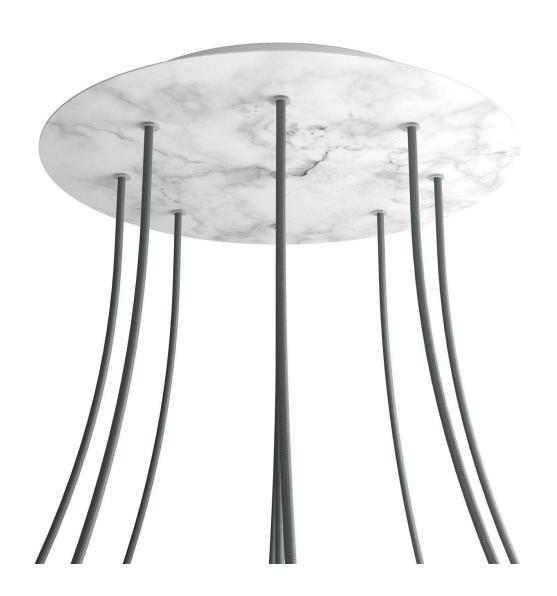

#### **Product short description:**

This Rose One Canopy Kit comes with EVERYTHING you need to make your own 9 hole pendant light utilizing our EXTRA LARGE Rose One Canopy & round Cover.

What sets the Rose One System apart from our regular pendant light canopies is that this is a two part system with an extra deep ceiling canopy that allows for easier wiring of connections, as well as a wide cover over the canopy that allows you to create Extra Large pendant lights, swag chandeliers, cluster lights and more with even greater impact.

This Rose One Canopy Kit includes the following: an EXTRA LARGE Rose One Cover (15.75" diameter) with pre-drilled holes; an EXTRA LARGE Extra Deep Rose One Canopy (11.8" diameter); cable clamp strain reliefs; and all brackets & mounting hardware.

Our Rose One Canopy Kits come in a wide variety of colors and designs. And you can choose from the whichever pre-drilled hole pattern works best for you OR purchase one of our Rose One Cover Un-drilled Blanks and you can create whatever pattern you like!

#### Technical data for EXTRA LARGE Round Ceiling Canopy Kit - Rose One System

- EXTRA LARGE Extra Deep Rose One Ceiling Canopy
- Diameter: 11.8 inchesHeight: 1.38 inches
- Material: metalBracket fasteners
- 4 Caps and 4 rubber grommets are included for side holes
- EXTRA LARGE Rose One Cover
- Material: aluminum or dibond
- Diameter: 15.75 inches
- Hole diameters: 10 mm (3/8")
- Thickness: if aluminum 1 mm, if dibond 3 mm
- Clear plastic cable clamp strain reliefs included (1 per hole)