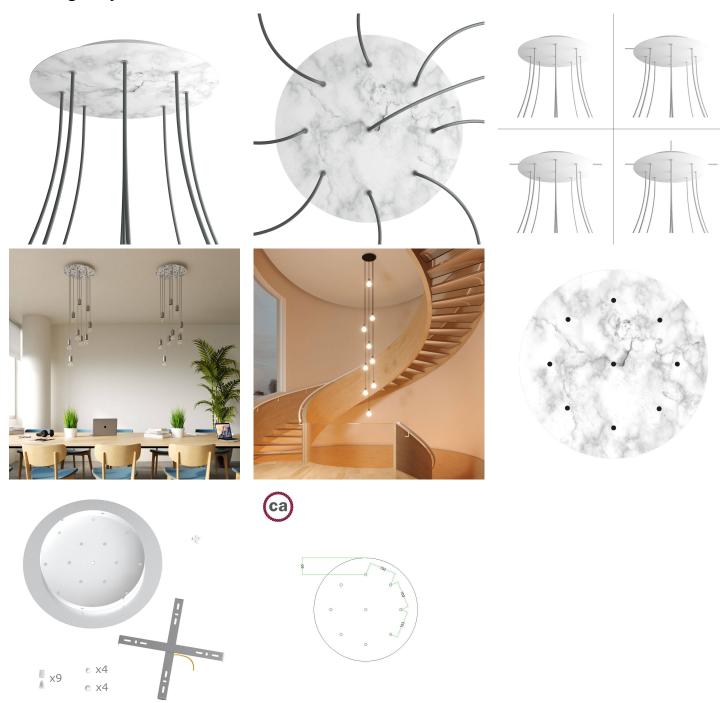

#### **Product short description:**

This Rose One Canopy Kit comes with EVERYTHING you need to make your own 9 hole pendant light utilizing our EXTRA LARGE Rose One Canopy & round Cover.

What sets the Rose One System apart from our regular pendant light canopies is that this is a two part system with an extra deep ceiling canopy that allows for easier wiring of connections, as well as a wide cover over the canopy that allows you to create Extra Large pendant lights, swag chandeliers, cluster lights and more with even greater impact.

This Rose One Canopy Kit includes the following: an EXTRA LARGE Rose One Cover (15.75" diameter) with pre-drilled holes; an EXTRA LARGE Extra Deep Rose One Canopy (11.8" diameter); cable clamp strain reliefs; and all brackets & mounting hardware.

Our Rose One Canopy Kits come in a wide variety of colors and designs. And you can choose from the whichever pre-drilled hole pattern works best for you OR purchase one of our Rose One Cover Un-drilled Blanks and you can create whatever pattern you like!

#### Technical data for EXTRA LARGE Round Ceiling Canopy Kit - Rose One System

- EXTRA LARGE Extra Deep Rose One Ceiling Canopy
- Diameter: 11.8 inchesHeight: 1.38 inches
- Material: metalBracket fasteners
- 4 Caps and 4 rubber grommets are included for side holes
- EXTRA LARGE Rose One Cover
- Material: aluminum or dibond
- Diameter: 15.75 inches
- Hole diameters: 10 mm (3/8")
- Thickness: if aluminum 1 mm, if dibond 3 mm
- Clear plastic cable clamp strain reliefs included (1 per hole)