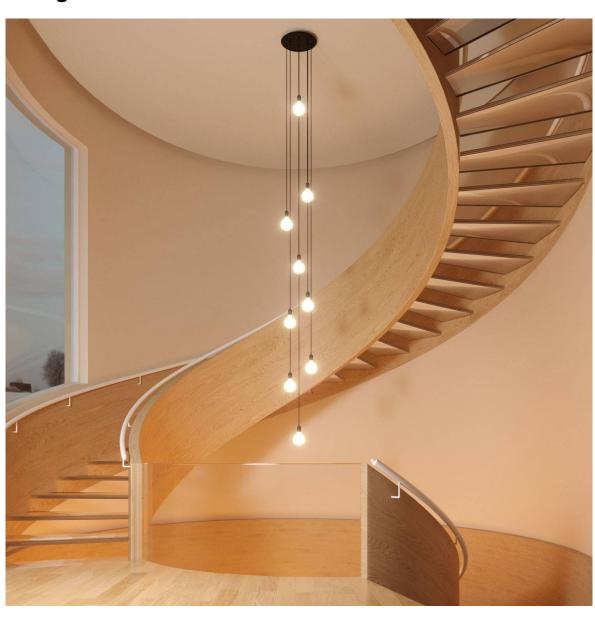

#### **Product short description:**

This Rose One Canopy Kit comes with EVERYTHING you need to make your own 9 hole pendant light utilizing our EXTRA LARGE Rose One Canopy & round Cover.

What sets the Rose One System apart from our regular pendant light canopies is that this is a two part system with an extra deep ceiling canopy that allows for easier wiring of connections, as well as a wide cover over the canopy that allows you to create Extra Large pendant lights, swag chandeliers, cluster lights and more with even greater impact.

This Rose One Canopy Kit includes the following: an EXTRA LARGE Rose One Cover (15.75" diameter) with pre-drilled holes; an EXTRA LARGE Extra Deep Rose One Canopy (11.8" diameter); cable clamp strain reliefs; and all brackets & mounting hardware.

Our Rose One Canopy Kits come in a wide variety of colors and designs. And you can choose from the whichever pre-drilled hole pattern works best for you OR purchase one of our Rose One Cover Un-drilled Blanks and you can create whatever pattern you like!