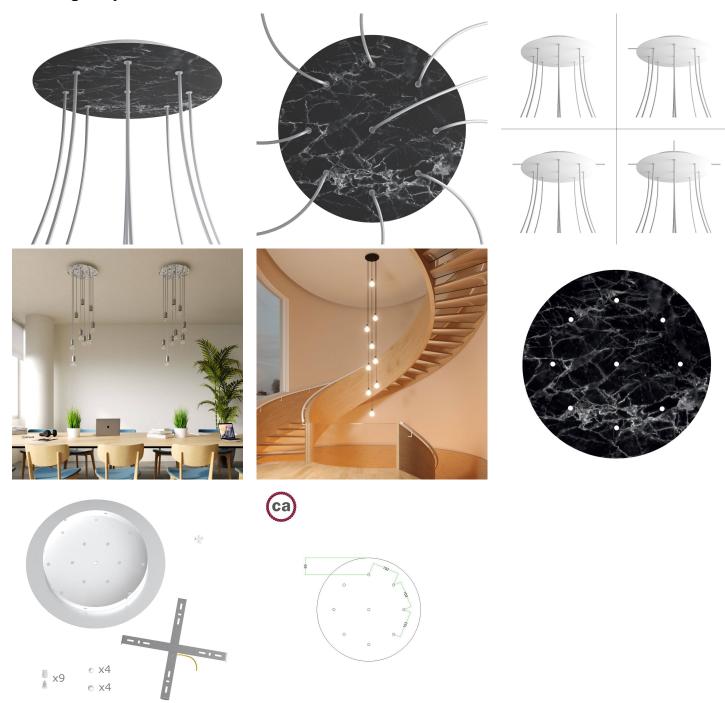

#### **Product short description:**

This Rose One Canopy Kit comes with EVERYTHING you need to make your own 9 hole pendant light utilizing our EXTRA LARGE Rose One Canopy & round Cover.

What sets the Rose One System apart from our regular pendant light canopies is that this is a two part system with an extra deep ceiling canopy that allows for easier wiring of connections, as well as a wide cover over the canopy that allows you to create Extra Large pendant lights, swag chandeliers, cluster lights and more with even greater impact.

This Rose One Canopy Kit includes the following: an EXTRA LARGE Rose One Cover (15.75" diameter) with pre-drilled holes; an EXTRA LARGE Extra Deep Rose One Canopy (11.8" diameter); cable clamp strain reliefs; and all brackets & mounting hardware.

Our Rose One Canopy Kits come in a wide variety of colors and designs. And you can choose from the whichever pre-drilled hole pattern works best for you OR purchase one of our Rose One Cover Un-drilled Blanks and you can create whatever pattern you like!

#### Technical data for EXTRA LARGE Round Ceiling Canopy Kit - Rose One System

- EXTRA LARGE Extra Deep Rose One Ceiling Canopy
- Diameter: 11.8 inchesHeight: 1.38 inches
- Material: metalBracket fasteners
- 4 Caps and 4 rubber grommets are included for side holes
- EXTRA LARGE Rose One Cover
- Material: aluminum or dibond
- Diameter: 15.75 inches
- Hole diameters: 10 mm (3/8")
- Thickness: if aluminum 1 mm, if dibond 3 mm
- Clear plastic cable clamp strain reliefs included (1 per hole)