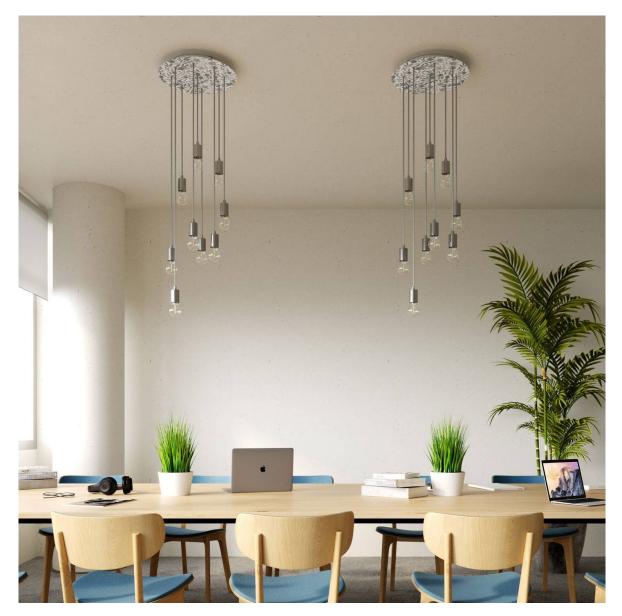

#### **Product short description:**

This Rose One Canopy Kit comes with EVERYTHING you need to make your own 9 hole pendant light utilizing our EXTRA LARGE Rose One Canopy & round Cover.

What sets the Rose One System apart from our regular pendant light canopies is that this is a two part system with an extra deep ceiling canopy that allows for easier wiring of connections, as well as a wide cover over the canopy that allows you to create Extra Large pendant lights, swag chandeliers, cluster lights and more with even greater impact.

This Rose One Canopy Kit includes the following: an EXTRA LARGE Rose One Cover (15.75" diameter) with pre-drilled holes; an EXTRA LARGE Extra Deep Rose One Canopy (11.8" diameter); cable clamp strain reliefs; and all brackets & mounting hardware.

Our Rose One Canopy Kits come in a wide variety of colors and designs. And you can choose from the whichever pre-drilled hole pattern works best for you OR purchase one of our Rose One Cover Un-drilled Blanks and you can create whatever pattern you like!