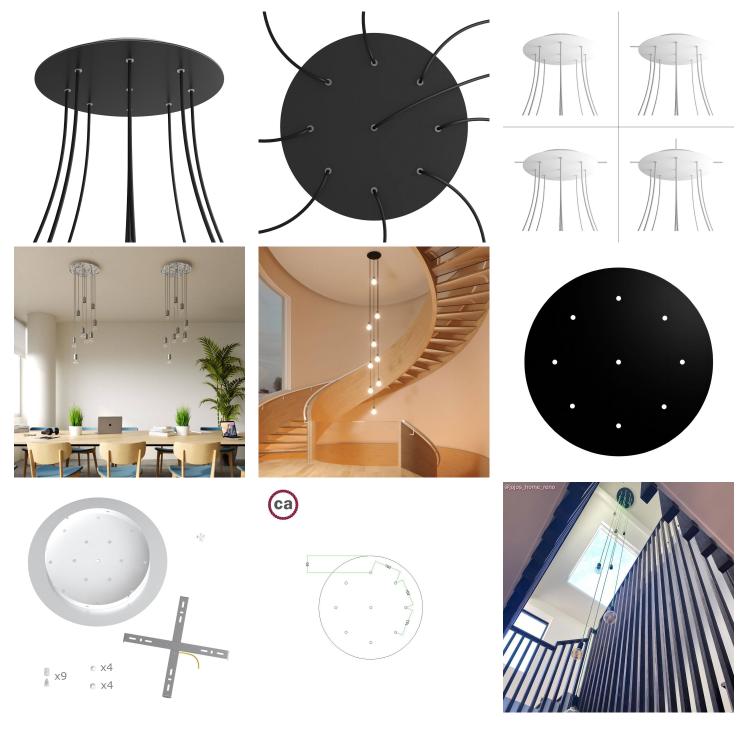

This Rose One Canopy Kit includes the following: an EXTRA LARGE Rose One Cover (15.75" diameter) with pre-drilled holes; an EXTRA LARGE Extra Deep Rose One Canopy (11.8" diameter); cable clamp strain reliefs; and all brackets & mounting hardware.

#### Technical data for EXTRA LARGE Round Ceiling Canopy Kit - Rose One System

- EXTRA LARGE Extra Deep Rose One Ceiling Canopy
- Diameter: 11.8 inches
- Height: 1.38 inches
- Material: metal
- Bracket fasteners
- 4 Caps and 4 rubber grommets are included for side holes
- EXTRA LARGE Rose One Cover
- Material: aluminum or dibond
- Diameter: 15.75 inches
- Hole diameters: 10 mm (3/8")
- Thickness: if aluminum 1 mm, if dibond 3 mm
- Clear plastic cable clamp strain reliefs included (1 per hole)