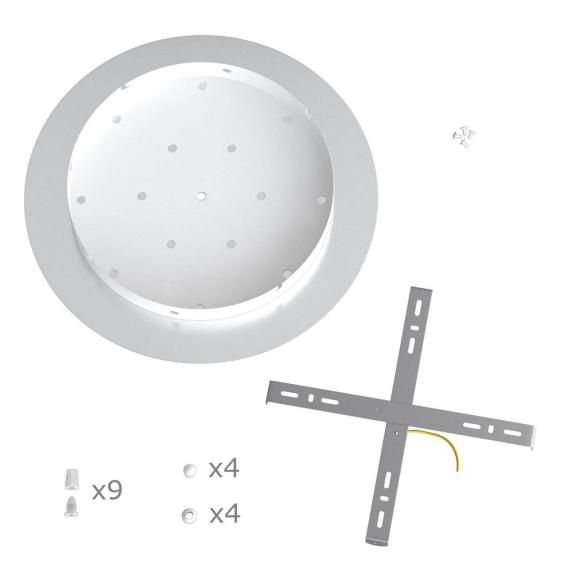

This Rose One Canopy Kit includes the following: an EXTRA LARGE Rose One Cover (15.75" diameter) with pre-drilled holes; an EXTRA LARGE Extra Deep Rose One Canopy (11.8" diameter); cable clamp strain reliefs; and all brackets & mounting hardware.

#### Technical data for EXTRA LARGE Round Ceiling Canopy Kit - Rose One System

- EXTRA LARGE Extra Deep Rose One Ceiling Canopy
- Diameter: 11.8 inches
- Height: 1.38 inches
- Material: metal
- Bracket fasteners
- 4 Caps and 4 rubber grommets are included for side holes
- EXTRA LARGE Rose One Cover
- Material: aluminum or dibond
- Diameter: 15.75 inches
- Hole diameters: 10 mm (3/8")
- Thickness: if aluminum 1 mm, if dibond 3 mm
- Clear plastic cable clamp strain reliefs included (1 per hole)