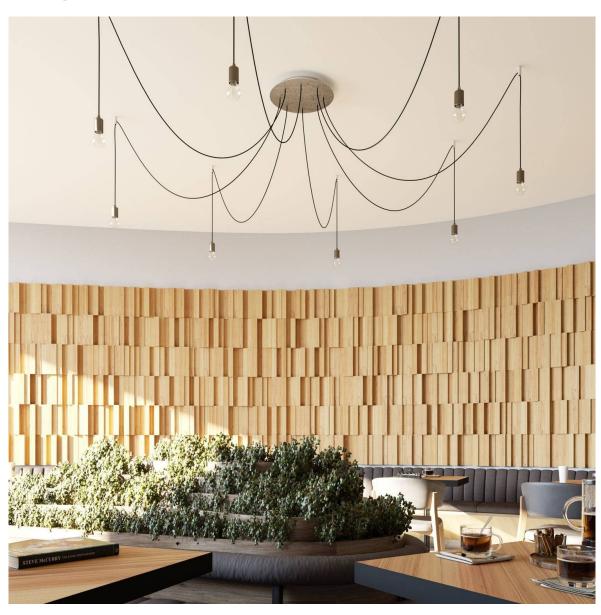

#### **Product short description:**

This Rose One Canopy Kit comes with EVERYTHING you need to make your own 8 hole pendant light utilizing our EXTRA LARGE Rose One Canopy & round Cover.

What sets the Rose One System apart from our regular pendant light canopies is that this is a two part system with an extra deep ceiling canopy that allows for easier wiring of connections, as well as a wide cover over the canopy that allows you to create Extra Large pendant lights, swag chandeliers, cluster lights and more with even greater impact.

This Rose One Canopy Kit includes the following: an EXTRA LARGE Rose One Cover (15.75" diameter) with pre-drilled holes; an EXTRA LARGE Extra Deep Rose One Canopy (11.8" diameter); cable clamp strain reliefs; and all brackets & mounting hardware.

Our Rose One Canopy Kits come in a wide variety of colors and designs. And you can choose from the whichever pre-drilled hole pattern works best for you OR purchase one of our Rose One Cover Un-drilled Blanks and you can create whatever pattern you like!