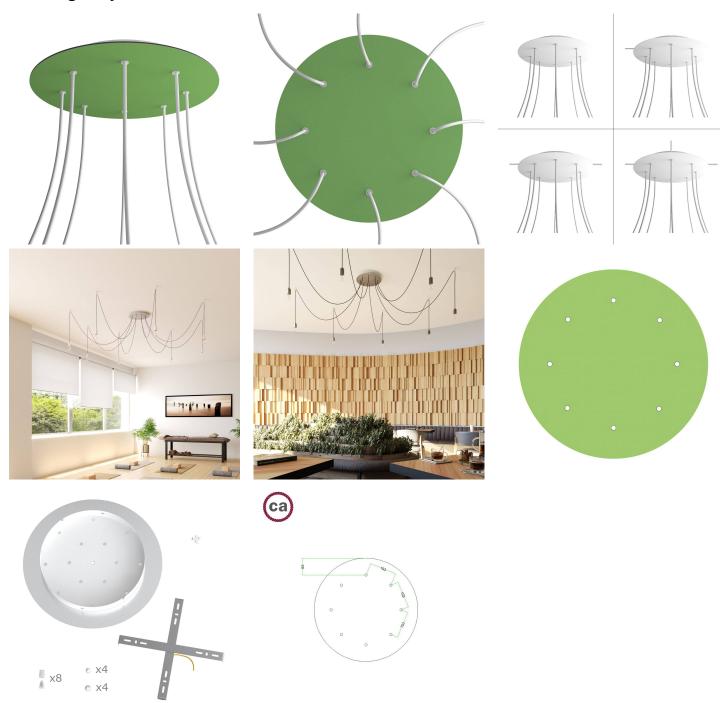

This Rose One Canopy Kit includes the following: an EXTRA LARGE Rose One Cover (15.75" diameter) with pre-drilled holes; an EXTRA LARGE Extra Deep Rose One Canopy (11.8" diameter); cable clamp strain reliefs; and all brackets & mounting hardware.

Our Rose One Canopy Kits come in a wide variety of colors and designs. And you can choose from the whichever pre-drilled hole pattern works best for you OR purchase one of our Rose One Cover Un-drilled Blanks and you can create whatever pattern you like!

#### Technical data for EXTRA LARGE Round Ceiling Canopy Kit - Rose One System

- EXTRA LARGE Extra Deep Rose One Ceiling Canopy
- Diameter: 11.8 inchesHeight: 1.38 inches
- Material: metal
- Bracket fasteners
- 4 Caps and 4 rubber grommets are included for side holes
- EXTRA LARGE Rose One Cover
- Material: aluminum or dibond
- Diameter: 15.75 inches
- Hole diameters: 10 mm (3/8")
- Thickness: if aluminum 1 mm, if dibond 3 mm
- Clear plastic cable clamp strain reliefs included (1 per hole)