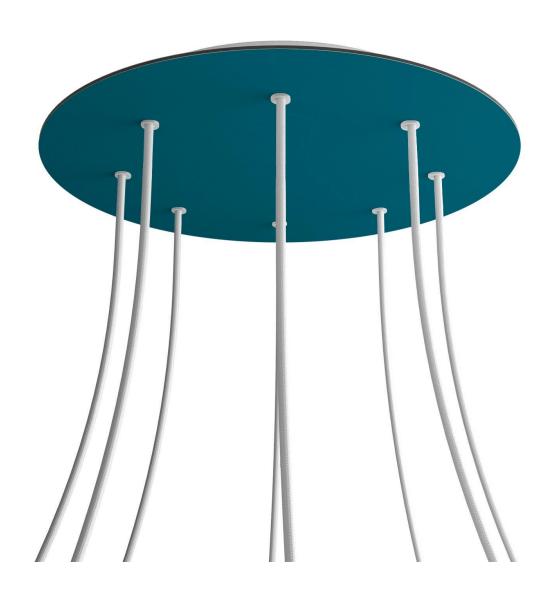

#### **Product short description:**

This Rose One Canopy Kit comes with EVERYTHING you need to make your own 8 hole pendant light utilizing our EXTRA LARGE Rose One Canopy & round Cover.

What sets the Rose One System apart from our regular pendant light canopies is that this is a two part system with an extra deep ceiling canopy that allows for easier wiring of connections, as well as a wide cover over the canopy that allows you to create Extra Large pendant lights, swag chandeliers, cluster lights and more with even greater impact.

This Rose One Canopy Kit includes the following: an EXTRA LARGE Rose One Cover (15.75" diameter) with pre-drilled holes; an EXTRA LARGE Extra Deep Rose One Canopy (11.8" diameter); cable clamp strain reliefs; and all brackets & mounting hardware.

#### Technical data for EXTRA LARGE Round Ceiling Canopy Kit - Rose One System

- EXTRA LARGE Extra Deep Rose One Ceiling Canopy
- Diameter: 11.8 inchesHeight: 1.38 inches
- Material: metal
- Bracket fasteners
- 4 Caps and 4 rubber grommets are included for side holes
- EXTRA LARGE Rose One Cover
- Material: aluminum or dibond
- Diameter: 15.75 inches
- Hole diameters: 10 mm (3/8")
- Thickness: if aluminum 1 mm, if dibond 3 mm
- Clear plastic cable clamp strain reliefs included (1 per hole)