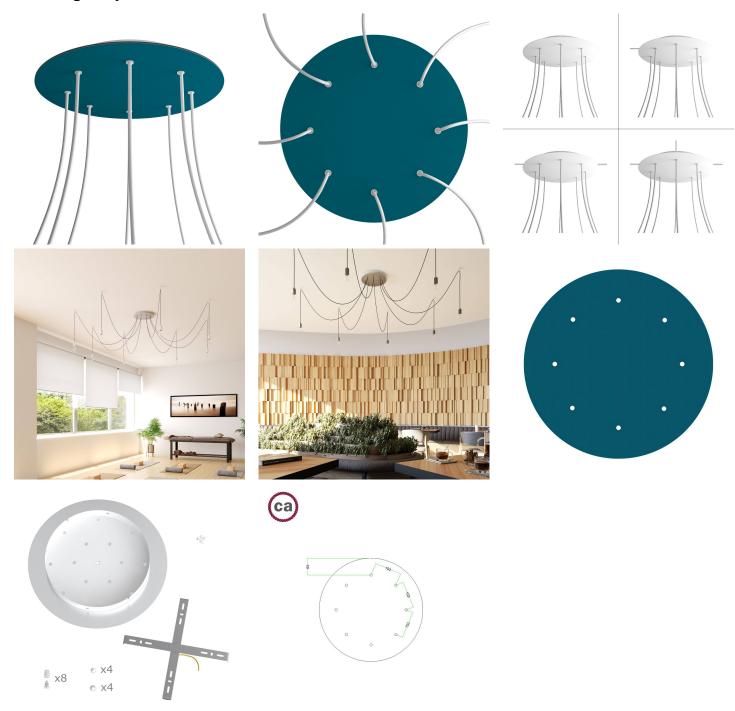

#### **Product short description:**

This Rose One Canopy Kit comes with EVERYTHING you need to make your own 8 hole pendant light utilizing our EXTRA LARGE Rose One Canopy & round Cover.

What sets the Rose One System apart from our regular pendant light canopies is that this is a two part system with an extra deep ceiling canopy that allows for easier wiring of connections, as well as a wide cover over the canopy that allows you to create Extra Large pendant lights, swag chandeliers, cluster lights and more with even greater impact.

This Rose One Canopy Kit includes the following: an EXTRA LARGE Rose One Cover (15.75" diameter) with pre-drilled holes; an EXTRA LARGE Extra Deep Rose One Canopy (11.8" diameter); cable clamp strain reliefs; and all brackets & mounting hardware.

Our Rose One Canopy Kits come in a wide variety of colors and designs. And you can choose from the whichever pre-drilled hole pattern works best for you OR purchase one of our Rose One Cover Un-drilled Blanks and you can create whatever pattern you like!

#### Technical data for EXTRA LARGE Round Ceiling Canopy Kit - Rose One System

- EXTRA LARGE Extra Deep Rose One Ceiling Canopy
- Diameter: 11.8 inchesHeight: 1.38 inches
- Material: metal
- Bracket fasteners
- 4 Caps and 4 rubber grommets are included for side holes
- EXTRA LARGE Rose One Cover
- Material: aluminum or dibond
- Diameter: 15.75 inches
- Hole diameters: 10 mm (3/8")
- Thickness: if aluminum 1 mm, if dibond 3 mm
- Clear plastic cable clamp strain reliefs included (1 per hole)