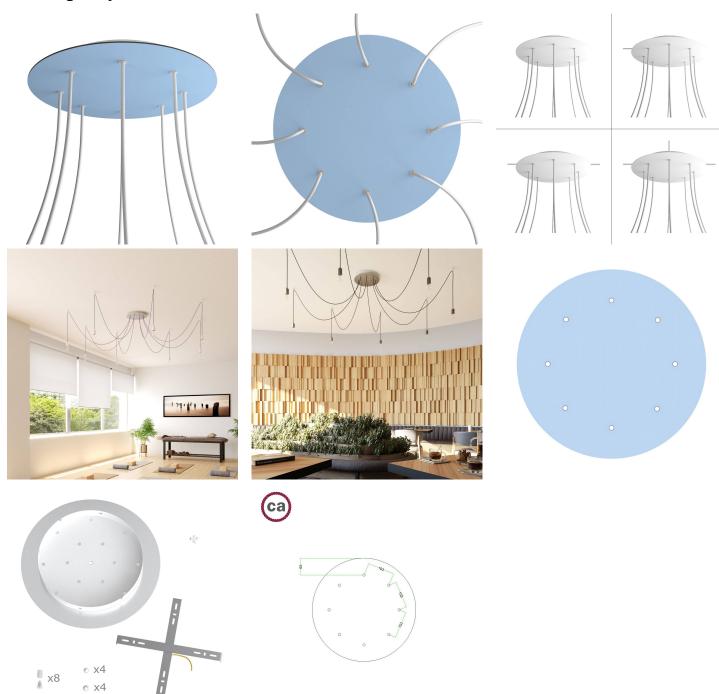

## **Product title:**

8 Holes - EXTRA LARGE Round Ceiling Canopy Kit - Rose One System

This Rose One Canopy Kit includes the following: an EXTRA LARGE Rose One Cover (15.75" diameter) with pre-drilled holes; an EXTRA LARGE Extra Deep Rose One Canopy (11.8" diameter); cable clamp strain reliefs; and all brackets & mounting hardware.

#### Technical data for EXTRA LARGE Round Ceiling Canopy Kit - Rose One System

- EXTRA LARGE Extra Deep Rose One Ceiling Canopy
- Diameter: 11.8 inchesHeight: 1.38 inches
- Material: metal
- Bracket fasteners
- 4 Caps and 4 rubber grommets are included for side holes
- EXTRA LARGE Rose One Cover
- Material: aluminum or dibond
- Diameter: 15.75 inches
- Hole diameters: 10 mm (3/8")
- Thickness: if aluminum 1 mm, if dibond 3 mm
- Clear plastic cable clamp strain reliefs included (1 per hole)