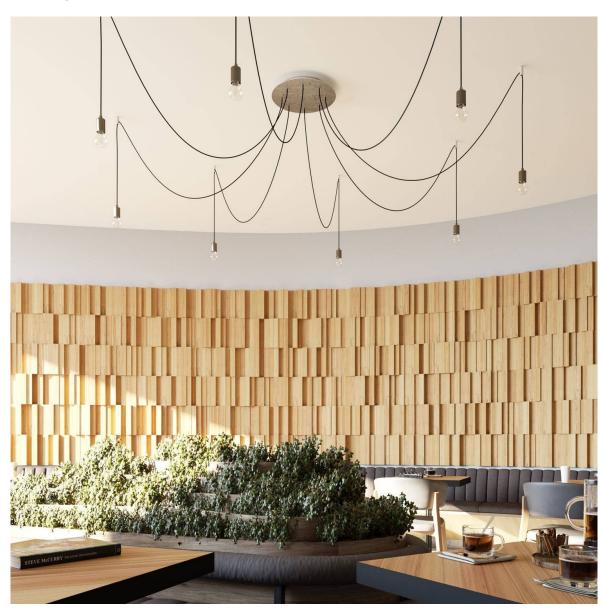

#### **Product short description:**

This Rose One Canopy Kit comes with EVERYTHING you need to make your own 8 hole pendant light utilizing our EXTRA LARGE Rose One Canopy & round Cover.

What sets the Rose One System apart from our regular pendant light canopies is that this is a two part system with an extra deep ceiling canopy that allows for easier wiring of connections, as well as a wide cover over the canopy that allows you to create Extra Large pendant lights, swag chandeliers, cluster lights and more with even greater impact.

This Rose One Canopy Kit includes the following: an EXTRA LARGE Rose One Cover (15.75" diameter) with pre-drilled holes; an EXTRA LARGE Extra Deep Rose One Canopy (11.8" diameter); cable clamp strain reliefs; and all brackets & mounting hardware.

Our Rose One Canopy Kits come in a wide variety of colors and designs. And you can choose from the whichever pre-drilled hole pattern works best for you OR purchase one of our Rose One Cover Un-drilled Blanks and you can create whatever pattern you like!