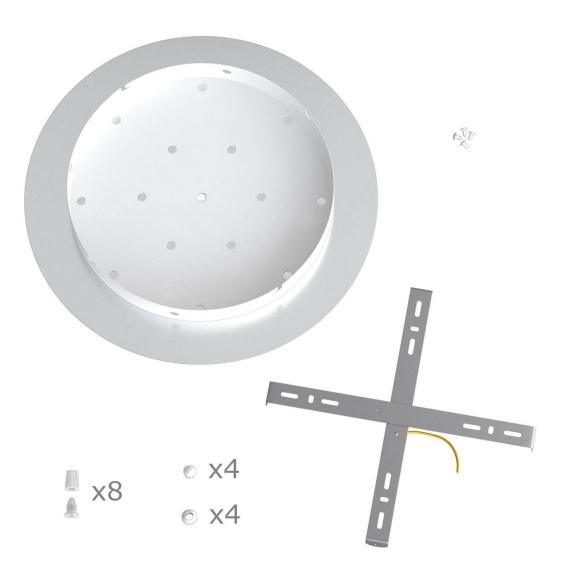

This Rose One Canopy Kit includes the following: an EXTRA LARGE Rose One Cover (15.75" diameter) with pre-drilled holes; an EXTRA LARGE Extra Deep Rose One Canopy (11.8" diameter); cable clamp strain reliefs; and all brackets & mounting hardware.

#### Technical data for EXTRA LARGE Round Ceiling Canopy Kit - Rose One System

- EXTRA LARGE Extra Deep Rose One Ceiling Canopy
- Diameter: 11.8 inches
- Height: 1.38 inches
- Material: metal
- Bracket fasteners
- 4 Caps and 4 rubber grommets are included for side holes
- EXTRA LARGE Rose One Cover
- Material: aluminum or dibond
- Diameter: 15.75 inches
- Hole diameters: 10 mm (3/8")
- Thickness: if aluminum 1 mm, if dibond 3 mm
- Clear plastic cable clamp strain reliefs included (1 per hole)