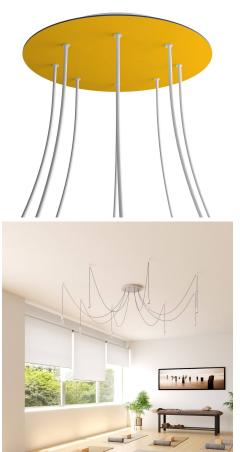

#### **Product short description:**

This Rose One Canopy Kit comes with EVERYTHING you need to make your own 8 hole pendant light utilizing our EXTRA LARGE Rose One Canopy & round Cover.

What sets the Rose One System apart from our regular pendant light canopies is that this is a two part system with an extra deep ceiling canopy that allows for easier wiring of connections, as well as a wide cover over the canopy that allows you to create Extra Large pendant lights, swag chandeliers, cluster lights and more with even greater impact.

This Rose One Canopy Kit includes the following: an EXTRA LARGE Rose One Cover (15.75" diameter) with pre-drilled holes; an EXTRA LARGE Extra Deep Rose One Canopy (11.8" diameter); cable clamp strain reliefs; and all brackets & mounting hardware.

Our Rose One Canopy Kits come in a wide variety of colors and designs. And you can choose from the whichever pre-drilled hole pattern works best for you OR purchase one of our Rose One Cover Un-drilled Blanks and you can create whatever pattern you like!