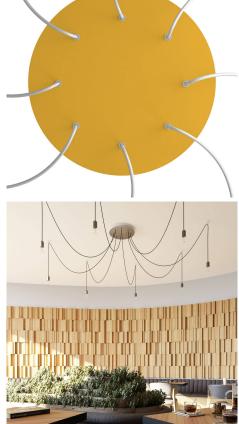

#### **Product short description:**

This Rose One Canopy Kit comes with EVERYTHING you need to make your own 8 hole pendant light utilizing our EXTRA LARGE Rose One Canopy & round Cover.

What sets the Rose One System apart from our regular pendant light canopies is that this is a two part system with an extra deep ceiling canopy that allows for easier wiring of connections, as well as a wide cover over the canopy that allows you to create Extra Large pendant lights, swag chandeliers, cluster lights and more with even greater impact.

This Rose One Canopy Kit includes the following: an EXTRA LARGE Rose One Cover (15.75" diameter) with pre-drilled holes; an EXTRA LARGE Extra Deep Rose One Canopy (11.8" diameter); cable clamp strain reliefs; and all brackets & mounting hardware.

Our Rose One Canopy Kits come in a wide variety of colors and designs. And you can choose from the whichever pre-drilled hole pattern works best for you OR purchase one of our Rose One Cover Un-drilled Blanks and you can create whatever pattern you like!