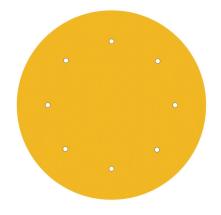

This Rose One Canopy Kit includes the following: an EXTRA LARGE Rose One Cover (15.75" diameter) with pre-drilled holes; an EXTRA LARGE Extra Deep Rose One Canopy (11.8" diameter); cable clamp strain reliefs; and all brackets & mounting hardware.

#### Technical data for EXTRA LARGE Round Ceiling Canopy Kit - Rose One System

- EXTRA LARGE Extra Deep Rose One Ceiling Canopy
- Diameter: 11.8 inches
- Height: 1.38 inches
- Material: metal
- Bracket fasteners
- 4 Caps and 4 rubber grommets are included for side holes
- EXTRA LARGE Rose One Cover
- Material: aluminum or dibond
- Diameter: 15.75 inches
- Hole diameters: 10 mm (3/8")
- Thickness: if aluminum 1 mm, if dibond 3 mm
- Clear plastic cable clamp strain reliefs included (1 per hole)