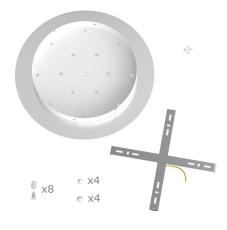

This Rose One Canopy Kit includes the following: an EXTRA LARGE Rose One Cover (15.75" diameter) with pre-drilled holes; an EXTRA LARGE Extra Deep Rose One Canopy (11.8" diameter); cable clamp strain reliefs; and all brackets & mounting hardware.

#### Technical data for EXTRA LARGE Round Ceiling Canopy Kit - Rose One System

- EXTRA LARGE Extra Deep Rose One Ceiling Canopy
- Diameter: 11.8 inches
- Height: 1.38 inches
- Material: metal
- Bracket fasteners
- 4 Caps and 4 rubber grommets are included for side holes
- EXTRA LARGE Rose One Cover
- Material: aluminum or dibond
- Diameter: 15.75 inches
- Hole diameters: 10 mm (3/8")
- Thickness: if aluminum 1 mm, if dibond 3 mm
- Clear plastic cable clamp strain reliefs included (1 per hole)