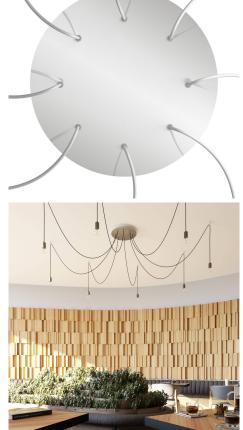

#### **Product short description:**

This Rose One Canopy Kit comes with EVERYTHING you need to make your own 8 hole pendant light utilizing our EXTRA LARGE Rose One Canopy & round Cover.

What sets the Rose One System apart from our regular pendant light canopies is that this is a two part system with an extra deep ceiling canopy that allows for easier wiring of connections, as well as a wide cover over the canopy that allows you to create Extra Large pendant lights, swag chandeliers, cluster lights and more with even greater impact.

This Rose One Canopy Kit includes the following: an EXTRA LARGE Rose One Cover (15.75" diameter) with pre-drilled holes; an EXTRA LARGE Extra Deep Rose One Canopy (11.8" diameter); cable clamp strain reliefs; and all brackets & mounting hardware.

Our Rose One Canopy Kits come in a wide variety of colors and designs. And you can choose from the whichever pre-drilled hole pattern works best for you OR purchase one of our Rose One Cover Un-drilled Blanks and you can create whatever pattern you like!