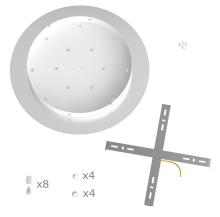

#### Technical data for EXTRA LARGE Round Ceiling Canopy Kit - Rose One System

- EXTRA LARGE Extra Deep Rose One Ceiling Canopy
- Diameter: 11.8 inches
- Height: 1.38 inches
- Material: metal
- Bracket fasteners
- 4 Caps and 4 rubber grommets are included for side holes
- EXTRA LARGE Rose One Cover
- Material: aluminum or dibond
- Diameter: 15.75 inches
- Hole diameters: 10 mm (3/8")
- Thickness: if aluminum 1 mm, if dibond 3 mm
- Clear plastic cable clamp strain reliefs included (1 per hole)