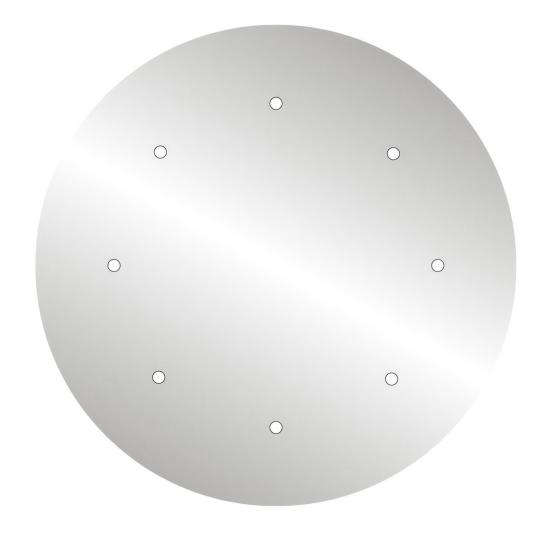

## **Product title:**

8 Holes - EXTRA LARGE Round Ceiling Canopy Kit - Rose One System

This Rose One Canopy Kit includes the following: an EXTRA LARGE Rose One Cover (15.75" diameter) with pre-drilled holes; an EXTRA LARGE Extra Deep Rose One Canopy (11.8" diameter); cable clamp strain reliefs; and all brackets & mounting hardware.

#### Technical data for EXTRA LARGE Round Ceiling Canopy Kit - Rose One System

- EXTRA LARGE Extra Deep Rose One Ceiling Canopy
- Diameter: 11.8 inches
- Height: 1.38 inches
- Material: metal
- Bracket fasteners
- 4 Caps and 4 rubber grommets are included for side holes
- EXTRA LARGE Rose One Cover
- Material: aluminum or dibond
- Diameter: 15.75 inches
- Hole diameters: 10 mm (3/8")
- Thickness: if aluminum 1 mm, if dibond 3 mm
- Clear plastic cable clamp strain reliefs included (1 per hole)