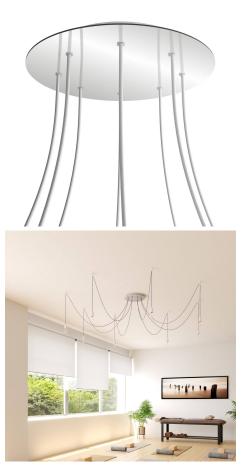

#### **Product short description:**

This Rose One Canopy Kit comes with EVERYTHING you need to make your own 8 hole pendant light utilizing our EXTRA LARGE Rose One Canopy & round Cover.

What sets the Rose One System apart from our regular pendant light canopies is that this is a two part system with an extra deep ceiling canopy that allows for easier wiring of connections, as well as a wide cover over the canopy that allows you to create Extra Large pendant lights, swag chandeliers, cluster lights and more with even greater impact.

This Rose One Canopy Kit includes the following: an EXTRA LARGE Rose One Cover (15.75" diameter) with pre-drilled holes; an EXTRA LARGE Extra Deep Rose One Canopy (11.8" diameter); cable clamp strain reliefs; and all brackets & mounting hardware.

Our Rose One Canopy Kits come in a wide variety of colors and designs. And you can choose from the whichever pre-drilled hole pattern works best for you OR purchase one of our Rose One Cover Un-drilled Blanks and you can create whatever pattern you like!