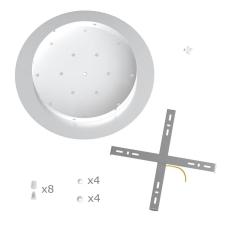

#### **Product short description:**

This Rose One Canopy Kit comes with EVERYTHING you need to make your own 8 hole pendant light utilizing our EXTRA LARGE Rose One Canopy & round Cover.

What sets the Rose One System apart from our regular pendant light canopies is that this is a two part system with an extra deep ceiling canopy that allows for easier wiring of connections, as well as a wide cover over the canopy that allows you to create Extra Large pendant lights, swag chandeliers, cluster lights and more with even greater impact.

This Rose One Canopy Kit includes the following: an EXTRA LARGE Rose One Cover (15.75" diameter) with pre-drilled holes; an EXTRA LARGE Extra Deep Rose One Canopy (11.8" diameter); cable clamp strain reliefs; and all brackets & mounting hardware.

#### Technical data for EXTRA LARGE Round Ceiling Canopy Kit - Rose One System

- EXTRA LARGE Extra Deep Rose One Ceiling Canopy
- Diameter: 11.8 inches
- Height: 1.38 inches
- Material: metal
- Bracket fasteners
- 4 Caps and 4 rubber grommets are included for side holes
- EXTRA LARGE Rose One Cover
- Material: aluminum or dibond
- Diameter: 15.75 inches
- Hole diameters: 10 mm (3/8")
- Thickness: if aluminum 1 mm, if dibond 3 mm
- Clear plastic cable clamp strain reliefs included (1 per hole)