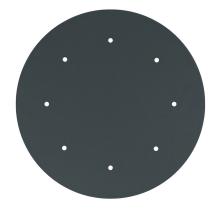

# **Product title:**

8 Holes - EXTRA LARGE Round Ceiling Canopy Kit - Rose One System

This Rose One Canopy Kit includes the following: an EXTRA LARGE Rose One Cover (15.75" diameter) with pre-drilled holes; an EXTRA LARGE Extra Deep Rose One Canopy (11.8" diameter); cable clamp strain reliefs; and all brackets & mounting hardware.

#### Technical data for EXTRA LARGE Round Ceiling Canopy Kit - Rose One System

- EXTRA LARGE Extra Deep Rose One Ceiling Canopy
- Diameter: 11.8 inches
- Height: 1.38 inches
- Material: metal
- Bracket fasteners
- 4 Caps and 4 rubber grommets are included for side holes
- EXTRA LARGE Rose One Cover
- Material: aluminum or dibond
- Diameter: 15.75 inches
- Hole diameters: 10 mm (3/8")
- Thickness: if aluminum 1 mm, if dibond 3 mm
- Clear plastic cable clamp strain reliefs included (1 per hole)