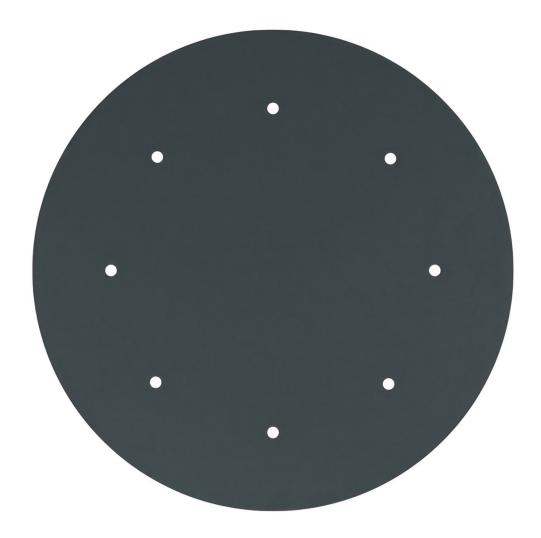

# **Product title:**

8 Holes - EXTRA LARGE Round Ceiling Canopy Kit - Rose One System

This Rose One Canopy Kit includes the following: an EXTRA LARGE Rose One Cover (15.75" diameter) with pre-drilled holes; an EXTRA LARGE Extra Deep Rose One Canopy (11.8" diameter); cable clamp strain reliefs; and all brackets & mounting hardware.

#### Technical data for EXTRA LARGE Round Ceiling Canopy Kit - Rose One System

- EXTRA LARGE Extra Deep Rose One Ceiling Canopy
- Diameter: 11.8 inches
- Height: 1.38 inches
- Material: metal
- Bracket fasteners
- 4 Caps and 4 rubber grommets are included for side holes
- EXTRA LARGE Rose One Cover
- Material: aluminum or dibond
- Diameter: 15.75 inches
- Hole diameters: 10 mm (3/8")
- Thickness: if aluminum 1 mm, if dibond 3 mm
- Clear plastic cable clamp strain reliefs included (1 per hole)