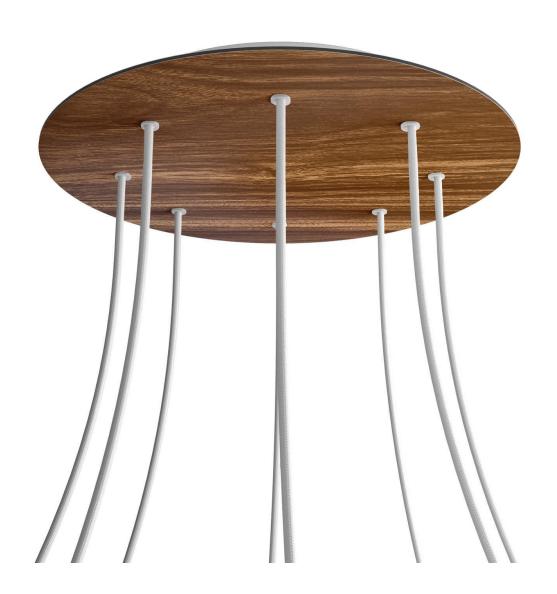

#### **Product short description:**

This Rose One Canopy Kit comes with EVERYTHING you need to make your own 8 hole pendant light utilizing our EXTRA LARGE Rose One Canopy & round Cover.

What sets the Rose One System apart from our regular pendant light canopies is that this is a two part system with an extra deep ceiling canopy that allows for easier wiring of connections, as well as a wide cover over the canopy that allows you to create Extra Large pendant lights, swag chandeliers, cluster lights and more with even greater impact.

This Rose One Canopy Kit includes the following: an EXTRA LARGE Rose One Cover (15.75" diameter) with pre-drilled holes; an EXTRA LARGE Extra Deep Rose One Canopy (11.8" diameter); cable clamp strain reliefs; and all brackets & mounting hardware.

Our Rose One Canopy Kits come in a wide variety of colors and designs. And you can choose from the whichever pre-drilled hole pattern works best for you OR purchase one of our Rose One Cover Un-drilled Blanks and you can create whatever pattern you like!

#### Technical data for EXTRA LARGE Round Ceiling Canopy Kit - Rose One System

- EXTRA LARGE Extra Deep Rose One Ceiling Canopy
- Diameter: 11.8 inchesHeight: 1.38 inches
- Material: metal
- Bracket fasteners
- 4 Caps and 4 rubber grommets are included for side holes
- EXTRA LARGE Rose One Cover
- Material: aluminum or dibond
- Diameter: 15.75 inches
- Hole diameters: 10 mm (3/8")
- Thickness: if aluminum 1 mm, if dibond 3 mm
- Clear plastic cable clamp strain reliefs included (1 per hole)