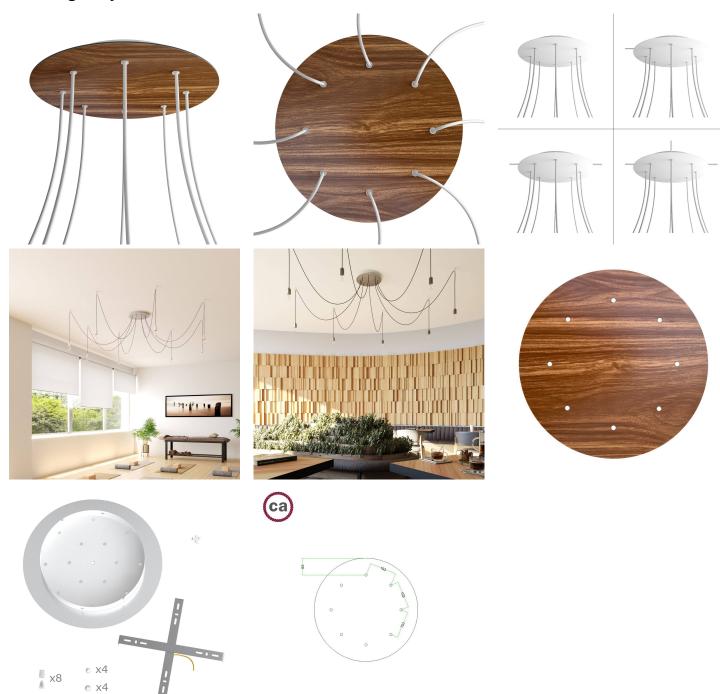

#### **Product short description:**

This Rose One Canopy Kit comes with EVERYTHING you need to make your own 8 hole pendant light utilizing our EXTRA LARGE Rose One Canopy & round Cover.

What sets the Rose One System apart from our regular pendant light canopies is that this is a two part system with an extra deep ceiling canopy that allows for easier wiring of connections, as well as a wide cover over the canopy that allows you to create Extra Large pendant lights, swag chandeliers, cluster lights and more with even greater impact.

This Rose One Canopy Kit includes the following: an EXTRA LARGE Rose One Cover (15.75" diameter) with pre-drilled holes; an EXTRA LARGE Extra Deep Rose One Canopy (11.8" diameter); cable clamp strain reliefs; and all brackets & mounting hardware.

Our Rose One Canopy Kits come in a wide variety of colors and designs. And you can choose from the whichever pre-drilled hole pattern works best for you OR purchase one of our Rose One Cover Un-drilled Blanks and you can create whatever pattern you like!

#### Technical data for EXTRA LARGE Round Ceiling Canopy Kit - Rose One System

- EXTRA LARGE Extra Deep Rose One Ceiling Canopy
- Diameter: 11.8 inchesHeight: 1.38 inches
- Material: metal
- Bracket fasteners
- 4 Caps and 4 rubber grommets are included for side holes
- EXTRA LARGE Rose One Cover
- Material: aluminum or dibond
- Diameter: 15.75 inches
- Hole diameters: 10 mm (3/8")
- Thickness: if aluminum 1 mm, if dibond 3 mm
- Clear plastic cable clamp strain reliefs included (1 per hole)