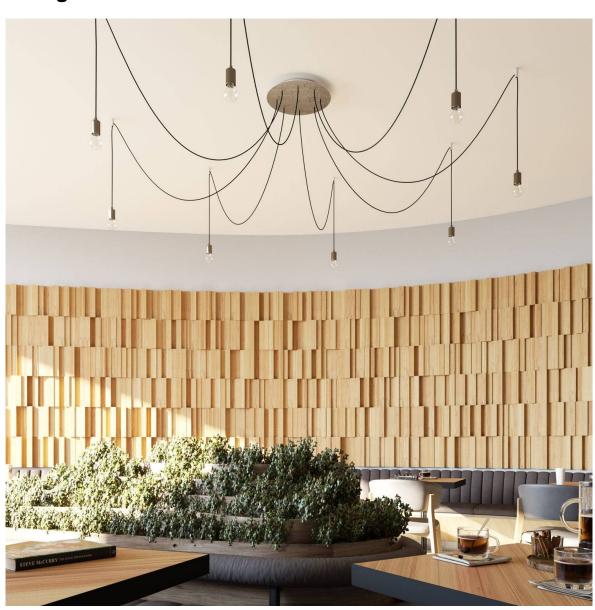

#### **Product short description:**

This Rose One Canopy Kit comes with EVERYTHING you need to make your own 8 hole pendant light utilizing our EXTRA LARGE Rose One Canopy & round Cover.

What sets the Rose One System apart from our regular pendant light canopies is that this is a two part system with an extra deep ceiling canopy that allows for easier wiring of connections, as well as a wide cover over the canopy that allows you to create Extra Large pendant lights, swag chandeliers, cluster lights and more with even greater impact.

This Rose One Canopy Kit includes the following: an EXTRA LARGE Rose One Cover (15.75" diameter) with pre-drilled holes; an EXTRA LARGE Extra Deep Rose One Canopy (11.8" diameter); cable clamp strain reliefs; and all brackets & mounting hardware.