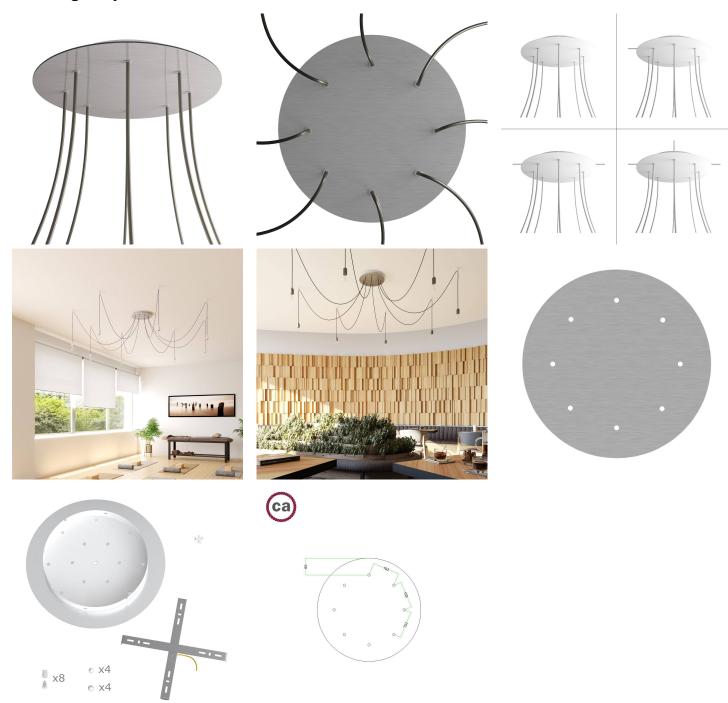

## **Product title:**

8 Holes - EXTRA LARGE Round Ceiling Canopy Kit - Rose One System

This Rose One Canopy Kit includes the following: an EXTRA LARGE Rose One Cover (15.75" diameter) with pre-drilled holes; an EXTRA LARGE Extra Deep Rose One Canopy (11.8" diameter); cable clamp strain reliefs; and all brackets & mounting hardware.

Our Rose One Canopy Kits come in a wide variety of colors and designs. And you can choose from the whichever pre-drilled hole pattern works best for you OR purchase one of our Rose One Cover Un-drilled Blanks and you can create whatever pattern you like!

#### Technical data for EXTRA LARGE Round Ceiling Canopy Kit - Rose One System

- EXTRA LARGE Extra Deep Rose One Ceiling Canopy
- Diameter: 11.8 inchesHeight: 1.38 inches
- Material: metal
- Bracket fasteners
- 4 Caps and 4 rubber grommets are included for side holes
- EXTRA LARGE Rose One Cover
- Material: aluminum or dibond
- Diameter: 15.75 inches
- Hole diameters: 10 mm (3/8")
- Thickness: if aluminum 1 mm, if dibond 3 mm
- Clear plastic cable clamp strain reliefs included (1 per hole)