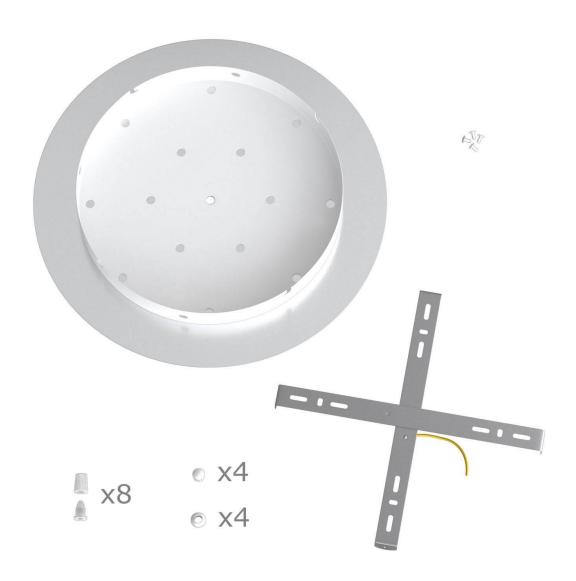

This Rose One Canopy Kit includes the following: an EXTRA LARGE Rose One Cover (15.75" diameter) with pre-drilled holes; an EXTRA LARGE Extra Deep Rose One Canopy (11.8" diameter); cable clamp strain reliefs; and all brackets & mounting hardware.

#### Technical data for EXTRA LARGE Round Ceiling Canopy Kit - Rose One System

- EXTRA LARGE Extra Deep Rose One Ceiling Canopy
- Diameter: 11.8 inchesHeight: 1.38 inches
- Material: metal
- Bracket fasteners
- 4 Caps and 4 rubber grommets are included for side holes
- EXTRA LARGE Rose One Cover
- Material: aluminum or dibond
- Diameter: 15.75 inches
- Hole diameters: 10 mm (3/8")
- Thickness: if aluminum 1 mm, if dibond 3 mm
- Clear plastic cable clamp strain reliefs included (1 per hole)