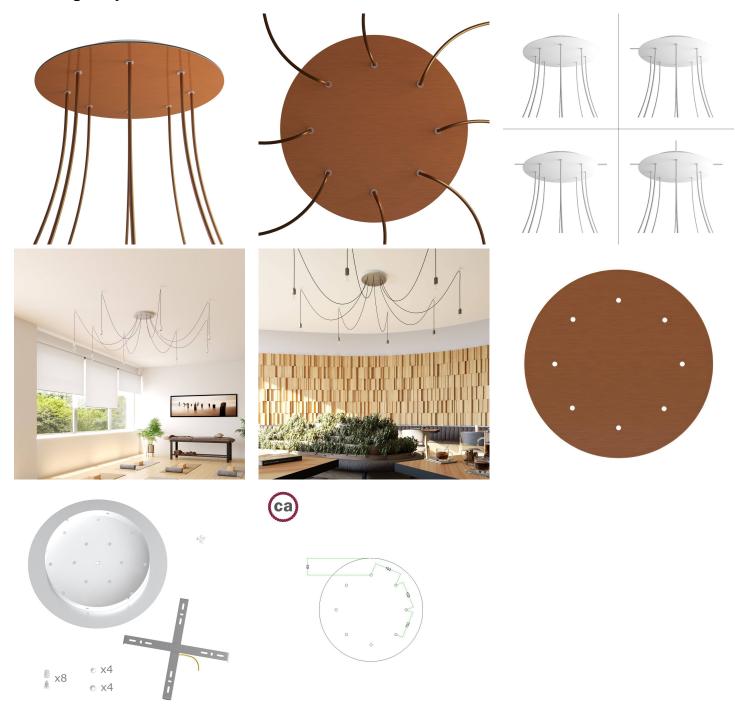

## **Product title:**

8 Holes - EXTRA LARGE Round Ceiling Canopy Kit - Rose One System

#### **Product short description:**

This Rose One Canopy Kit comes with EVERYTHING you need to make your own 8 hole pendant light utilizing our EXTRA LARGE Rose One Canopy & round Cover.

What sets the Rose One System apart from our regular pendant light canopies is that this is a two part system with an extra deep ceiling canopy that allows for easier wiring of connections, as well as a wide cover over the canopy that allows you to create Extra Large pendant lights, swag chandeliers, cluster lights and more with even greater impact.

This Rose One Canopy Kit includes the following: an EXTRA LARGE Rose One Cover (15.75" diameter) with pre-drilled holes; an EXTRA LARGE Extra Deep Rose One Canopy (11.8" diameter); cable clamp strain reliefs; and all brackets & mounting hardware.

Our Rose One Canopy Kits come in a wide variety of colors and designs. And you can choose from the whichever pre-drilled hole pattern works best for you OR purchase one of our Rose One Cover Un-drilled Blanks and you can create whatever pattern you like!

#### Technical data for EXTRA LARGE Round Ceiling Canopy Kit - Rose One System

- EXTRA LARGE Extra Deep Rose One Ceiling Canopy
- Diameter: 11.8 inchesHeight: 1.38 inches
- Material: metal
- Bracket fasteners
- 4 Caps and 4 rubber grommets are included for side holes
- EXTRA LARGE Rose One Cover
- Material: aluminum or dibond
- Diameter: 15.75 inches
- Hole diameters: 10 mm (3/8")
- Thickness: if aluminum 1 mm, if dibond 3 mm
- Clear plastic cable clamp strain reliefs included (1 per hole)