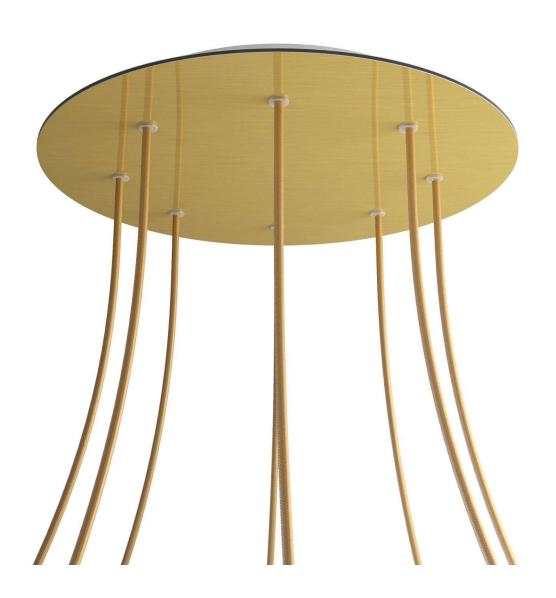

#### **Product short description:**

This Rose One Canopy Kit comes with EVERYTHING you need to make your own 8 hole pendant light utilizing our EXTRA LARGE Rose One Canopy & round Cover.

What sets the Rose One System apart from our regular pendant light canopies is that this is a two part system with an extra deep ceiling canopy that allows for easier wiring of connections, as well as a wide cover over the canopy that allows you to create Extra Large pendant lights, swag chandeliers, cluster lights and more with even greater impact.

This Rose One Canopy Kit includes the following: an EXTRA LARGE Rose One Cover (15.75" diameter) with pre-drilled holes; an EXTRA LARGE Extra Deep Rose One Canopy (11.8" diameter); cable clamp strain reliefs; and all brackets & mounting hardware.

#### Technical data for EXTRA LARGE Round Ceiling Canopy Kit - Rose One System

- EXTRA LARGE Extra Deep Rose One Ceiling Canopy
- Diameter: 11.8 inchesHeight: 1.38 inches
- Material: metal
- Bracket fasteners
- 4 Caps and 4 rubber grommets are included for side holes
- EXTRA LARGE Rose One Cover
- Material: aluminum or dibond
- Diameter: 15.75 inches
- Hole diameters: 10 mm (3/8")
- Thickness: if aluminum 1 mm, if dibond 3 mm
- Clear plastic cable clamp strain reliefs included (1 per hole)