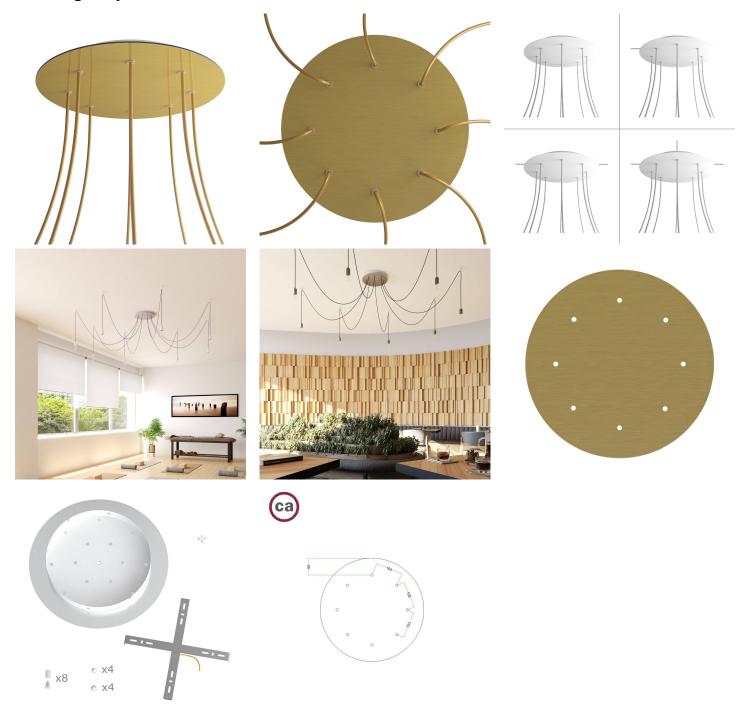

#### **Product short description:**

This Rose One Canopy Kit comes with EVERYTHING you need to make your own 8 hole pendant light utilizing our EXTRA LARGE Rose One Canopy & round Cover.

What sets the Rose One System apart from our regular pendant light canopies is that this is a two part system with an extra deep ceiling canopy that allows for easier wiring of connections, as well as a wide cover over the canopy that allows you to create Extra Large pendant lights, swag chandeliers, cluster lights and more with even greater impact.

This Rose One Canopy Kit includes the following: an EXTRA LARGE Rose One Cover (15.75" diameter) with pre-drilled holes; an EXTRA LARGE Extra Deep Rose One Canopy (11.8" diameter); cable clamp strain reliefs; and all brackets & mounting hardware.

Our Rose One Canopy Kits come in a wide variety of colors and designs. And you can choose from the whichever pre-drilled hole pattern works best for you OR purchase one of our Rose One Cover Un-drilled Blanks and you can create whatever pattern you like!

#### Technical data for EXTRA LARGE Round Ceiling Canopy Kit - Rose One System

- EXTRA LARGE Extra Deep Rose One Ceiling Canopy
- Diameter: 11.8 inchesHeight: 1.38 inches
- Material: metal
- Bracket fasteners
- 4 Caps and 4 rubber grommets are included for side holes
- EXTRA LARGE Rose One Cover
- Material: aluminum or dibond
- Diameter: 15.75 inches
- Hole diameters: 10 mm (3/8")
- Thickness: if aluminum 1 mm, if dibond 3 mm
- Clear plastic cable clamp strain reliefs included (1 per hole)