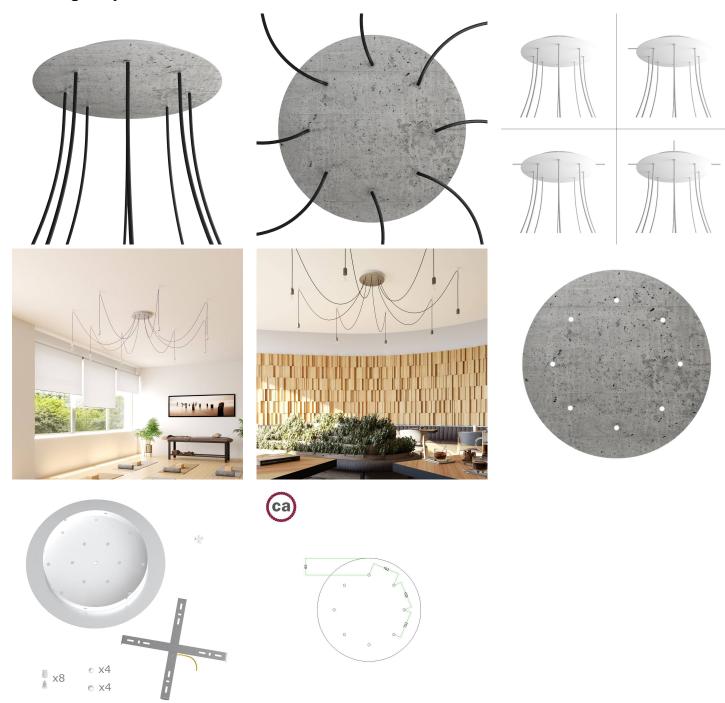

#### **Product short description:**

This Rose One Canopy Kit comes with EVERYTHING you need to make your own 8 hole pendant light utilizing our EXTRA LARGE Rose One Canopy & round Cover.

What sets the Rose One System apart from our regular pendant light canopies is that this is a two part system with an extra deep ceiling canopy that allows for easier wiring of connections, as well as a wide cover over the canopy that allows you to create Extra Large pendant lights, swag chandeliers, cluster lights and more with even greater impact.

This Rose One Canopy Kit includes the following: an EXTRA LARGE Rose One Cover (15.75" diameter) with pre-drilled holes; an EXTRA LARGE Extra Deep Rose One Canopy (11.8" diameter); cable clamp strain reliefs; and all brackets & mounting hardware.

Our Rose One Canopy Kits come in a wide variety of colors and designs. And you can choose from the whichever pre-drilled hole pattern works best for you OR purchase one of our Rose One Cover Un-drilled Blanks and you can create whatever pattern you like!