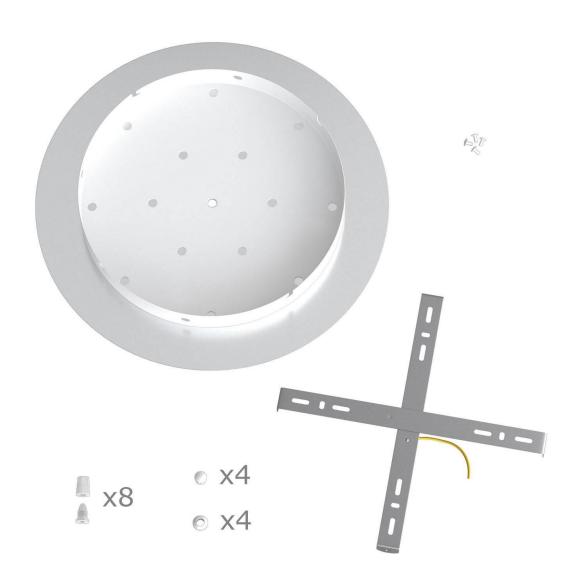

This Rose One Canopy Kit includes the following: an EXTRA LARGE Rose One Cover (15.75" diameter) with pre-drilled holes; an EXTRA LARGE Extra Deep Rose One Canopy (11.8" diameter); cable clamp strain reliefs; and all brackets & mounting hardware.

#### Technical data for EXTRA LARGE Round Ceiling Canopy Kit - Rose One System

- EXTRA LARGE Extra Deep Rose One Ceiling Canopy
- Diameter: 11.8 inchesHeight: 1.38 inches
- Material: metal
- Bracket fasteners
- 4 Caps and 4 rubber grommets are included for side holes
- EXTRA LARGE Rose One Cover
- Material: aluminum or dibond
- Diameter: 15.75 inches
- Hole diameters: 10 mm (3/8")
- Thickness: if aluminum 1 mm, if dibond 3 mm
- Clear plastic cable clamp strain reliefs included (1 per hole)