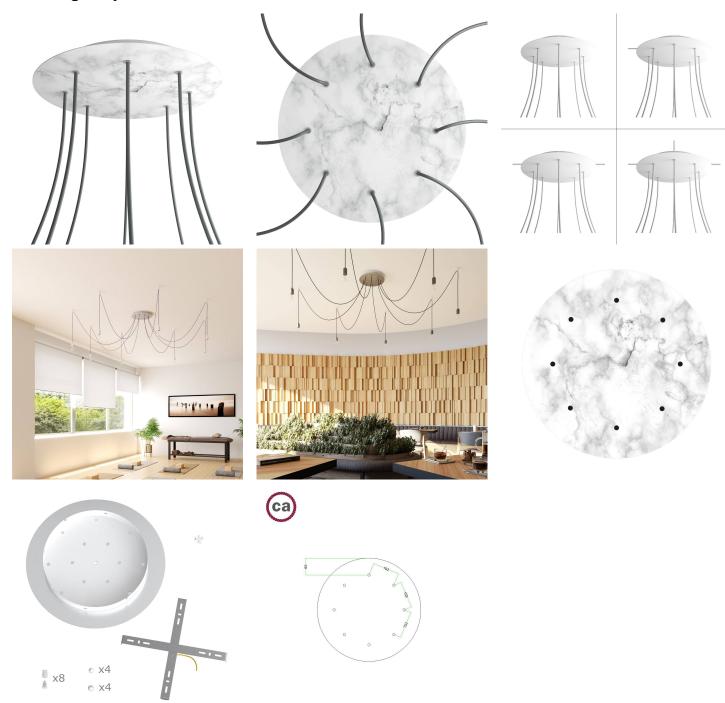

This Rose One Canopy Kit includes the following: an EXTRA LARGE Rose One Cover (15.75" diameter) with pre-drilled holes; an EXTRA LARGE Extra Deep Rose One Canopy (11.8" diameter); cable clamp strain reliefs; and all brackets & mounting hardware.

Our Rose One Canopy Kits come in a wide variety of colors and designs. And you can choose from the whichever pre-drilled hole pattern works best for you OR purchase one of our Rose One Cover Un-drilled Blanks and you can create whatever pattern you like!

#### Technical data for EXTRA LARGE Round Ceiling Canopy Kit - Rose One System

- EXTRA LARGE Extra Deep Rose One Ceiling Canopy
- Diameter: 11.8 inchesHeight: 1.38 inches
- Material: metal
- Bracket fasteners
- 4 Caps and 4 rubber grommets are included for side holes
- EXTRA LARGE Rose One Cover
- Material: aluminum or dibond
- Diameter: 15.75 inches
- Hole diameters: 10 mm (3/8")
- Thickness: if aluminum 1 mm, if dibond 3 mm
- Clear plastic cable clamp strain reliefs included (1 per hole)