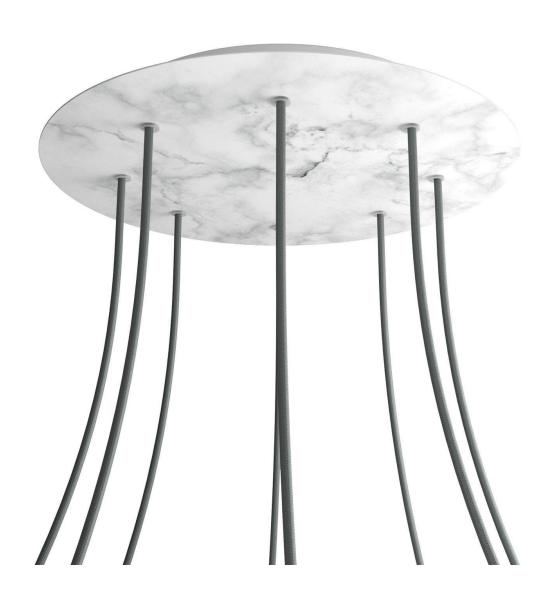

#### **Product short description:**

This Rose One Canopy Kit comes with EVERYTHING you need to make your own 8 hole pendant light utilizing our EXTRA LARGE Rose One Canopy & round Cover.

What sets the Rose One System apart from our regular pendant light canopies is that this is a two part system with an extra deep ceiling canopy that allows for easier wiring of connections, as well as a wide cover over the canopy that allows you to create Extra Large pendant lights, swag chandeliers, cluster lights and more with even greater impact.

This Rose One Canopy Kit includes the following: an EXTRA LARGE Rose One Cover (15.75" diameter) with pre-drilled holes; an EXTRA LARGE Extra Deep Rose One Canopy (11.8" diameter); cable clamp strain reliefs; and all brackets & mounting hardware.

#### Technical data for EXTRA LARGE Round Ceiling Canopy Kit - Rose One System

- EXTRA LARGE Extra Deep Rose One Ceiling Canopy
- Diameter: 11.8 inchesHeight: 1.38 inches
- Material: metal
- Bracket fasteners
- 4 Caps and 4 rubber grommets are included for side holes
- EXTRA LARGE Rose One Cover
- Material: aluminum or dibond
- Diameter: 15.75 inches
- Hole diameters: 10 mm (3/8")
- Thickness: if aluminum 1 mm, if dibond 3 mm
- Clear plastic cable clamp strain reliefs included (1 per hole)