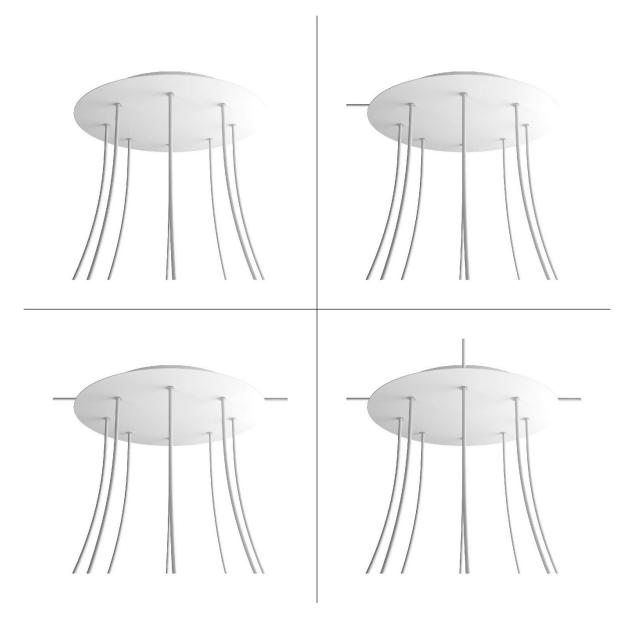

# **Product title:**

8 Holes - EXTRA LARGE Round Ceiling Canopy Kit - Rose One System

#### **Product short description:**

This Rose One Canopy Kit comes with EVERYTHING you need to make your own 8 hole pendant light utilizing our EXTRA LARGE Rose One Canopy & round Cover.

What sets the Rose One System apart from our regular pendant light canopies is that this is a two part system with an extra deep ceiling canopy that allows for easier wiring of connections, as well as a wide cover over the canopy that allows you to create Extra Large pendant lights, swag chandeliers, cluster lights and more with even greater impact.

This Rose One Canopy Kit includes the following: an EXTRA LARGE Rose One Cover (15.75" diameter) with pre-drilled holes; an EXTRA LARGE Extra Deep Rose One Canopy (11.8" diameter); cable clamp strain reliefs; and all brackets & mounting hardware.