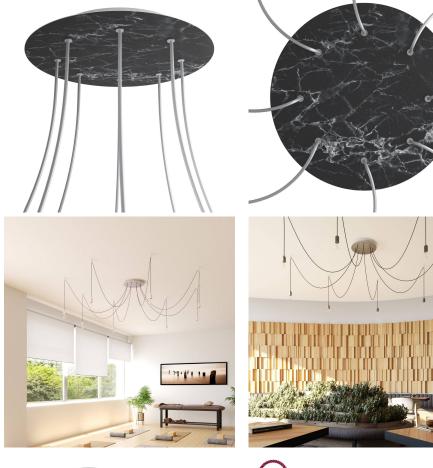

### Product attributes:

Decoration: Matt White, Matt Black, Marble Marquina, Marble Carrara, Concrete, Satin Brass Dibond, Satin Copper Dibond, Satin Steel Dibond, Wood, Anthracite, Mirror, Yellow mustard, Soft blue, Petrol, Soft Green Ceiling Rose Colour: White, Black

Our Rose One Canopy Kits come in a wide variety of colors and designs. And you can choose from the whichever pre-drilled hole pattern works best for you OR purchase one of our Rose One Cover Un-drilled Blanks and you can create whatever pattern you like!