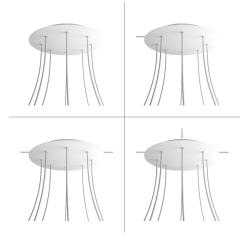

# **Product title:**

8 Holes - EXTRA LARGE Round Ceiling Canopy Kit - Rose One System

#### **Product short description:**

This Rose One Canopy Kit comes with EVERYTHING you need to make your own 8 hole pendant light utilizing our EXTRA LARGE Rose One Canopy & round Cover.

What sets the Rose One System apart from our regular pendant light canopies is that this is a two part system with an extra deep ceiling canopy that allows for easier wiring of connections, as well as a wide cover over the canopy that allows you to create Extra Large pendant lights, swag chandeliers, cluster lights and more with even greater impact.

This Rose One Canopy Kit includes the following: an EXTRA LARGE Rose One Cover (15.75" diameter) with pre-drilled holes; an EXTRA LARGE Extra Deep Rose One Canopy (11.8" diameter); cable clamp strain reliefs; and all brackets & mounting hardware.

#### Technical data for EXTRA LARGE Round Ceiling Canopy Kit - Rose One System

- EXTRA LARGE Extra Deep Rose One Ceiling Canopy
- Diameter: 11.8 inches
- Height: 1.38 inches
- Material: metal
- Bracket fasteners
- 4 Caps and 4 rubber grommets are included for side holes
- EXTRA LARGE Rose One Cover
- Material: aluminum or dibond
- Diameter: 15.75 inches
- Hole diameters: 10 mm (3/8")
- Thickness: if aluminum 1 mm, if dibond 3 mm
- Clear plastic cable clamp strain reliefs included (1 per hole)