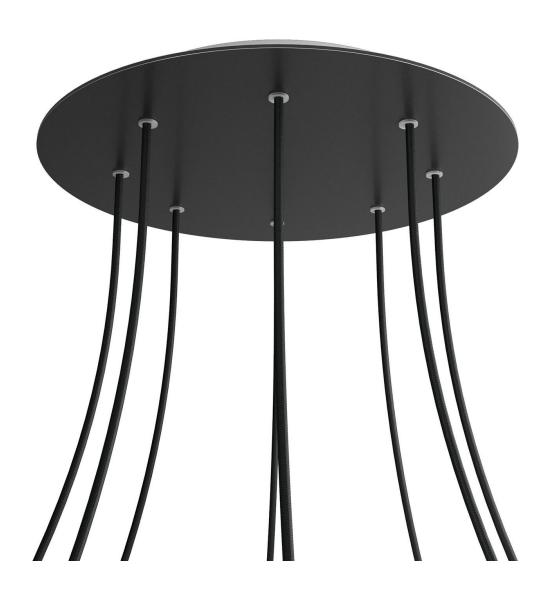

#### **Product short description:**

This Rose One Canopy Kit comes with EVERYTHING you need to make your own 8 hole pendant light utilizing our EXTRA LARGE Rose One Canopy & round Cover.

What sets the Rose One System apart from our regular pendant light canopies is that this is a two part system with an extra deep ceiling canopy that allows for easier wiring of connections, as well as a wide cover over the canopy that allows you to create Extra Large pendant lights, swag chandeliers, cluster lights and more with even greater impact.

This Rose One Canopy Kit includes the following: an EXTRA LARGE Rose One Cover (15.75" diameter) with pre-drilled holes; an EXTRA LARGE Extra Deep Rose One Canopy (11.8" diameter); cable clamp strain reliefs; and all brackets & mounting hardware.

#### Technical data for EXTRA LARGE Round Ceiling Canopy Kit - Rose One System

- EXTRA LARGE Extra Deep Rose One Ceiling Canopy
- Diameter: 11.8 inchesHeight: 1.38 inches
- Material: metal
- Bracket fasteners
- 4 Caps and 4 rubber grommets are included for side holes
- EXTRA LARGE Rose One Cover
- Material: aluminum or dibond
- Diameter: 15.75 inches
- Hole diameters: 10 mm (3/8")
- Thickness: if aluminum 1 mm, if dibond 3 mm
- Clear plastic cable clamp strain reliefs included (1 per hole)