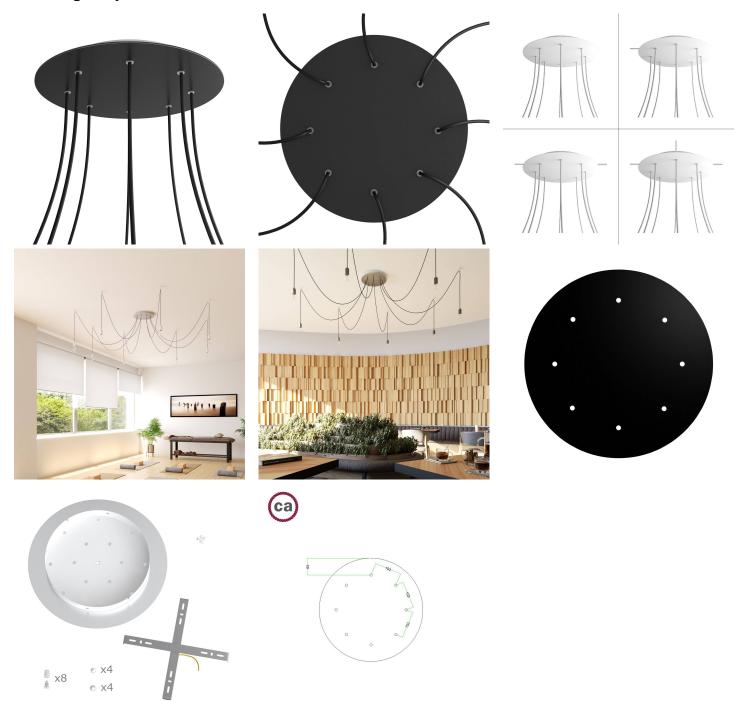

#### **Product short description:**

This Rose One Canopy Kit comes with EVERYTHING you need to make your own 8 hole pendant light utilizing our EXTRA LARGE Rose One Canopy & round Cover.

What sets the Rose One System apart from our regular pendant light canopies is that this is a two part system with an extra deep ceiling canopy that allows for easier wiring of connections, as well as a wide cover over the canopy that allows you to create Extra Large pendant lights, swag chandeliers, cluster lights and more with even greater impact.

This Rose One Canopy Kit includes the following: an EXTRA LARGE Rose One Cover (15.75" diameter) with pre-drilled holes; an EXTRA LARGE Extra Deep Rose One Canopy (11.8" diameter); cable clamp strain reliefs; and all brackets & mounting hardware.

Our Rose One Canopy Kits come in a wide variety of colors and designs. And you can choose from the whichever pre-drilled hole pattern works best for you OR purchase one of our Rose One Cover Un-drilled Blanks and you can create whatever pattern you like!

#### Technical data for EXTRA LARGE Round Ceiling Canopy Kit - Rose One System

- EXTRA LARGE Extra Deep Rose One Ceiling Canopy
- Diameter: 11.8 inchesHeight: 1.38 inches
- Material: metal
- Bracket fasteners
- 4 Caps and 4 rubber grommets are included for side holes
- EXTRA LARGE Rose One Cover
- Material: aluminum or dibond
- Diameter: 15.75 inches
- Hole diameters: 10 mm (3/8")
- Thickness: if aluminum 1 mm, if dibond 3 mm
- Clear plastic cable clamp strain reliefs included (1 per hole)