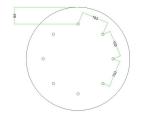

#### Technical data for EXTRA LARGE Round Ceiling Canopy Kit - Rose One System

- EXTRA LARGE Extra Deep Rose One Ceiling Canopy
- Diameter: 11.8 inches
- Height: 1.38 inches
- Material: metal
- Bracket fasteners
- 4 Caps and 4 rubber grommets are included for side holes
- EXTRA LARGE Rose One Cover
- Material: aluminum or dibond
- Diameter: 15.75 inches
- Hole diameters: 10 mm (3/8")
- Thickness: if aluminum 1 mm, if dibond 3 mm
- Clear plastic cable clamp strain reliefs included (1 per hole)