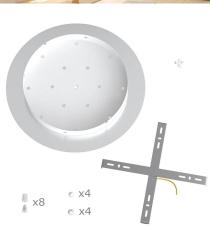

This Rose One Canopy Kit includes the following: an EXTRA LARGE Rose One Cover (15.75" diameter) with pre-drilled holes; an EXTRA LARGE Extra Deep Rose One Canopy (11.8" diameter); cable clamp strain reliefs; and all brackets & mounting hardware.

#### Technical data for EXTRA LARGE Round Ceiling Canopy Kit - Rose One System

- EXTRA LARGE Extra Deep Rose One Ceiling Canopy
- Diameter: 11.8 inches
- Height: 1.38 inches
- Material: metal
- Bracket fasteners
- 4 Caps and 4 rubber grommets are included for side holes
- EXTRA LARGE Rose One Cover
- Material: aluminum or dibond
- Diameter: 15.75 inches
- Hole diameters: 10 mm (3/8")
- Thickness: if aluminum 1 mm, if dibond 3 mm
- Clear plastic cable clamp strain reliefs included (1 per hole)