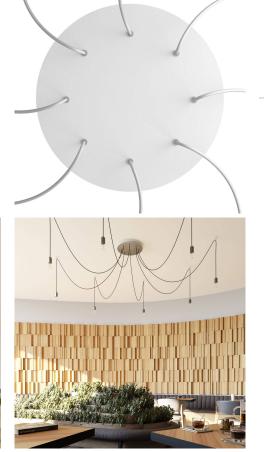

#### **Product short description:**

This Rose One Canopy Kit comes with EVERYTHING you need to make your own 8 hole pendant light utilizing our EXTRA LARGE Rose One Canopy & round Cover.

What sets the Rose One System apart from our regular pendant light canopies is that this is a two part system with an extra deep ceiling canopy that allows for easier wiring of connections, as well as a wide cover over the canopy that allows you to create Extra Large pendant lights, swag chandeliers, cluster lights and more with even greater impact.

This Rose One Canopy Kit includes the following: an EXTRA LARGE Rose One Cover (15.75" diameter) with pre-drilled holes; an EXTRA LARGE Extra Deep Rose One Canopy (11.8" diameter); cable clamp strain reliefs; and all brackets & mounting hardware.

Our Rose One Canopy Kits come in a wide variety of colors and designs. And you can choose from the whichever pre-drilled hole pattern works best for you OR purchase one of our Rose One Cover Un-drilled Blanks and you can create whatever pattern you like!