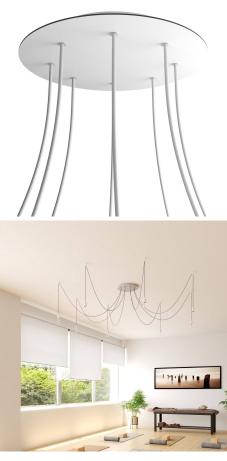

#### **Product short description:**

This Rose One Canopy Kit comes with EVERYTHING you need to make your own 8 hole pendant light utilizing our EXTRA LARGE Rose One Canopy & round Cover.

What sets the Rose One System apart from our regular pendant light canopies is that this is a two part system with an extra deep ceiling canopy that allows for easier wiring of connections, as well as a wide cover over the canopy that allows you to create Extra Large pendant lights, swag chandeliers, cluster lights and more with even greater impact.

This Rose One Canopy Kit includes the following: an EXTRA LARGE Rose One Cover (15.75" diameter) with pre-drilled holes; an EXTRA LARGE Extra Deep Rose One Canopy (11.8" diameter); cable clamp strain reliefs; and all brackets & mounting hardware.

Our Rose One Canopy Kits come in a wide variety of colors and designs. And you can choose from the whichever pre-drilled hole pattern works best for you OR purchase one of our Rose One Cover Un-drilled Blanks and you can create whatever pattern you like!