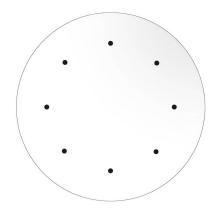

# **Product title:**

8 Holes - EXTRA LARGE Round Ceiling Canopy Kit - Rose One System

This Rose One Canopy Kit includes the following: an EXTRA LARGE Rose One Cover (15.75" diameter) with pre-drilled holes; an EXTRA LARGE Extra Deep Rose One Canopy (11.8" diameter); cable clamp strain reliefs; and all brackets & mounting hardware.

#### Technical data for EXTRA LARGE Round Ceiling Canopy Kit - Rose One System

- EXTRA LARGE Extra Deep Rose One Ceiling Canopy
- Diameter: 11.8 inches
- Height: 1.38 inches
- Material: metal
- Bracket fasteners
- 4 Caps and 4 rubber grommets are included for side holes
- EXTRA LARGE Rose One Cover
- Material: aluminum or dibond
- Diameter: 15.75 inches
- Hole diameters: 10 mm (3/8")
- Thickness: if aluminum 1 mm, if dibond 3 mm
- Clear plastic cable clamp strain reliefs included (1 per hole)