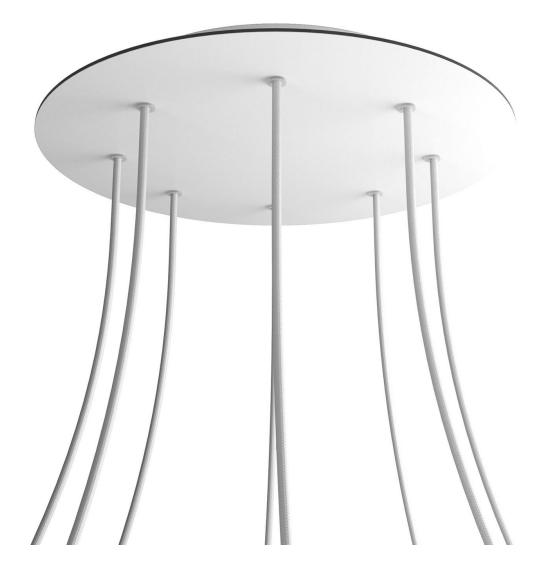

#### **Product short description:**

This Rose One Canopy Kit comes with EVERYTHING you need to make your own 8 hole pendant light utilizing our EXTRA LARGE Rose One Canopy & round Cover.

What sets the Rose One System apart from our regular pendant light canopies is that this is a two part system with an extra deep ceiling canopy that allows for easier wiring of connections, as well as a wide cover over the canopy that allows you to create Extra Large pendant lights, swag chandeliers, cluster lights and more with even greater impact.

This Rose One Canopy Kit includes the following: an EXTRA LARGE Rose One Cover (15.75" diameter) with pre-drilled holes; an EXTRA LARGE Extra Deep Rose One Canopy (11.8" diameter); cable clamp strain reliefs; and all brackets & mounting hardware.

#### Technical data for EXTRA LARGE Round Ceiling Canopy Kit - Rose One System

- EXTRA LARGE Extra Deep Rose One Ceiling Canopy
- Diameter: 11.8 inches
- Height: 1.38 inches
- Material: metal
- Bracket fasteners
- 4 Caps and 4 rubber grommets are included for side holes
- EXTRA LARGE Rose One Cover
- Material: aluminum or dibond
- Diameter: 15.75 inches
- Hole diameters: 10 mm (3/8")
- Thickness: if aluminum 1 mm, if dibond 3 mm
- Clear plastic cable clamp strain reliefs included (1 per hole)