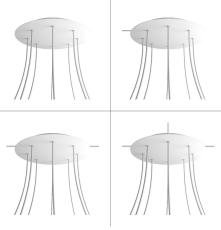

#### **Product short description:**

This Rose One Canopy Kit comes with EVERYTHING you need to make your own 8 hole pendant light utilizing our EXTRA LARGE Rose One Canopy & round Cover.

What sets the Rose One System apart from our regular pendant light canopies is that this is a two part system with an extra deep ceiling canopy that allows for easier wiring of connections, as well as a wide cover over the canopy that allows you to create Extra Large pendant lights, swag chandeliers, cluster lights and more with even greater impact.

This Rose One Canopy Kit includes the following: an EXTRA LARGE Rose One Cover (15.75" diameter) with pre-drilled holes; an EXTRA LARGE Extra Deep Rose One Canopy (11.8" diameter); cable clamp strain reliefs; and all brackets & mounting hardware.