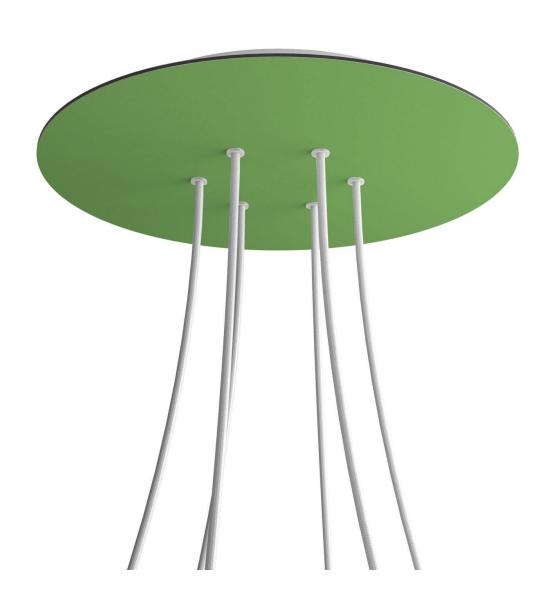

## **Product title:**

6 Holes - EXTRA LARGE Round Ceiling Canopy Kit - Rose One System

### **Product short description:**

This Rose One Canopy Kit comes with EVERYTHING you need to make your own 6 hole pendant light utilizing our EXTRA LARGE Rose One Canopy & round Cover.

What sets the Rose One System apart from our regular pendant light canopies is that this is a two part system with an extra deep ceiling canopy that allows for easier wiring of connections, as well as a wide cover over the canopy that allows you to create Extra Large pendant lights, swag chandeliers, cluster lights and more with even greater impact.

This Rose One Canopy Kit includes the following: an EXTRA LARGE Rose One Cover (15.75" diameter) with pre-drilled holes; an EXTRA LARGE Extra Deep Rose One Canopy (11.8" diameter); cable clamp strain reliefs; and all brackets & mounting hardware.