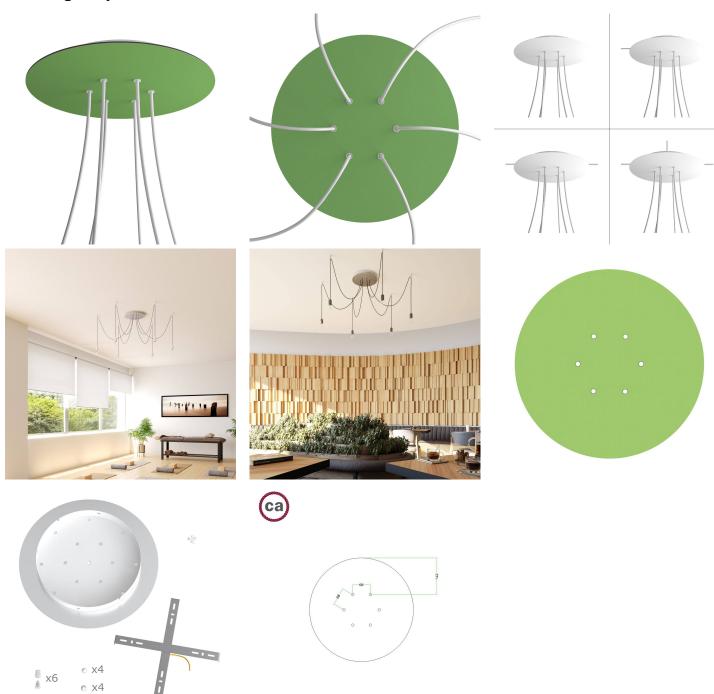

## **Product title:**

6 Holes - EXTRA LARGE Round Ceiling Canopy Kit - Rose One System

### **Product short description:**

This Rose One Canopy Kit comes with EVERYTHING you need to make your own 6 hole pendant light utilizing our EXTRA LARGE Rose One Canopy & round Cover.

What sets the Rose One System apart from our regular pendant light canopies is that this is a two part system with an extra deep ceiling canopy that allows for easier wiring of connections, as well as a wide cover over the canopy that allows you to create Extra Large pendant lights, swag chandeliers, cluster lights and more with even greater impact.

This Rose One Canopy Kit includes the following: an EXTRA LARGE Rose One Cover (15.75" diameter) with pre-drilled holes; an EXTRA LARGE Extra Deep Rose One Canopy (11.8" diameter); cable clamp strain reliefs; and all brackets & mounting hardware.

Our Rose One Canopy Kits come in a wide variety of colors and designs. And you can choose from the whichever pre-drilled hole pattern works best for you OR purchase one of our Rose One Cover Un-drilled Blanks and you can create whatever pattern you like!

### Technical data for EXTRA LARGE Round Ceiling Canopy Kit - Rose One System

- EXTRA LARGE Extra Deep Rose One Ceiling Canopy
- Diameter: 11.8 inchesHeight: 1.38 inches
- Material: metalBracket fasteners
- 4 Caps and 4 rubber grommets are included for side holes
- EXTRA LARGE Rose One Cover
- Material: aluminum or dibond
- Diameter: 15.75 inches
- Hole diameters: 10 mm (3/8")
- Thickness: if aluminum 1 mm, if dibond 3 mm
- Clear plastic cable clamp strain reliefs included (1 per hole)