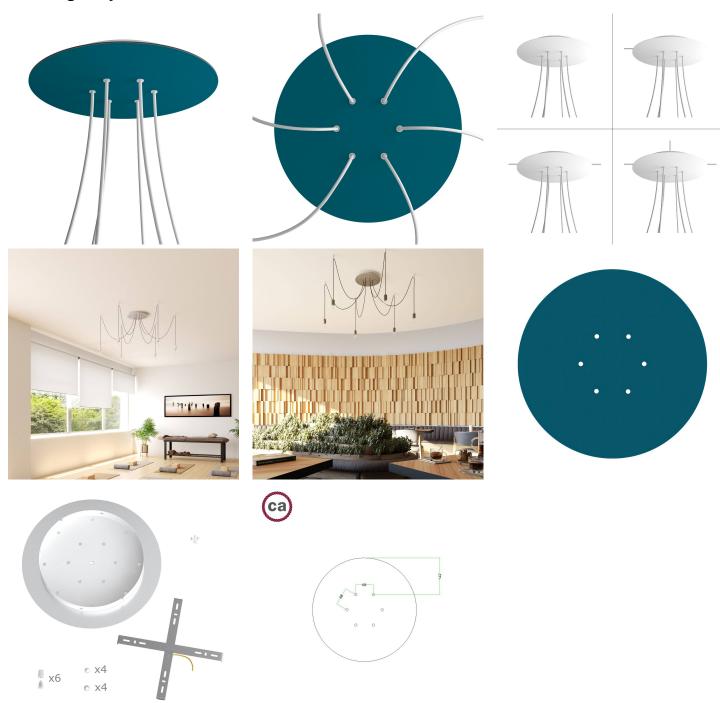

## **Product title:**

6 Holes - EXTRA LARGE Round Ceiling Canopy Kit - Rose One System

#### **Product short description:**

This Rose One Canopy Kit comes with EVERYTHING you need to make your own 6 hole pendant light utilizing our EXTRA LARGE Rose One Canopy & round Cover.

What sets the Rose One System apart from our regular pendant light canopies is that this is a two part system with an extra deep ceiling canopy that allows for easier wiring of connections, as well as a wide cover over the canopy that allows you to create Extra Large pendant lights, swag chandeliers, cluster lights and more with even greater impact.

This Rose One Canopy Kit includes the following: an EXTRA LARGE Rose One Cover (15.75" diameter) with pre-drilled holes; an EXTRA LARGE Extra Deep Rose One Canopy (11.8" diameter); cable clamp strain reliefs; and all brackets & mounting hardware.

#### Technical data for EXTRA LARGE Round Ceiling Canopy Kit - Rose One System

- EXTRA LARGE Extra Deep Rose One Ceiling Canopy
- Diameter: 11.8 inchesHeight: 1.38 inches
- Material: metalBracket fasteners
- 4 Caps and 4 rubber grommets are included for side holes
- EXTRA LARGE Rose One Cover
- Material: aluminum or dibond
- Diameter: 15.75 inches
- Hole diameters: 10 mm (3/8")
- Thickness: if aluminum 1 mm, if dibond 3 mm
- Clear plastic cable clamp strain reliefs included (1 per hole)