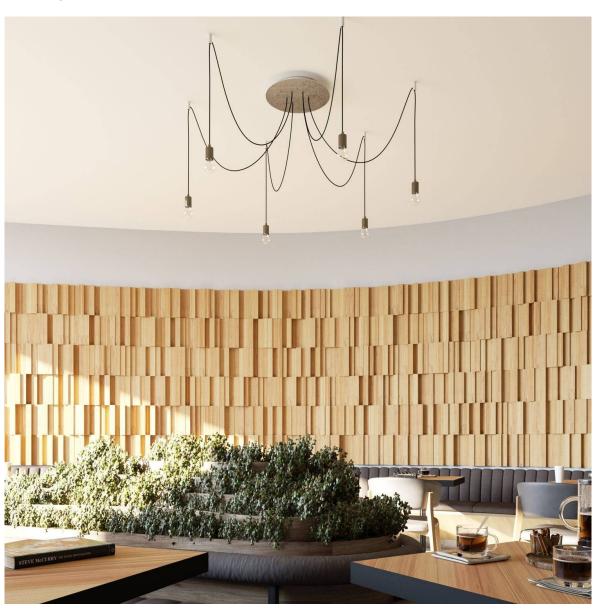

#### **Product short description:**

This Rose One Canopy Kit comes with EVERYTHING you need to make your own 6 hole pendant light utilizing our EXTRA LARGE Rose One Canopy & round Cover.

What sets the Rose One System apart from our regular pendant light canopies is that this is a two part system with an extra deep ceiling canopy that allows for easier wiring of connections, as well as a wide cover over the canopy that allows you to create Extra Large pendant lights, swag chandeliers, cluster lights and more with even greater impact.

This Rose One Canopy Kit includes the following: an EXTRA LARGE Rose One Cover (15.75" diameter) with pre-drilled holes; an EXTRA LARGE Extra Deep Rose One Canopy (11.8" diameter); cable clamp strain reliefs; and all brackets & mounting hardware.