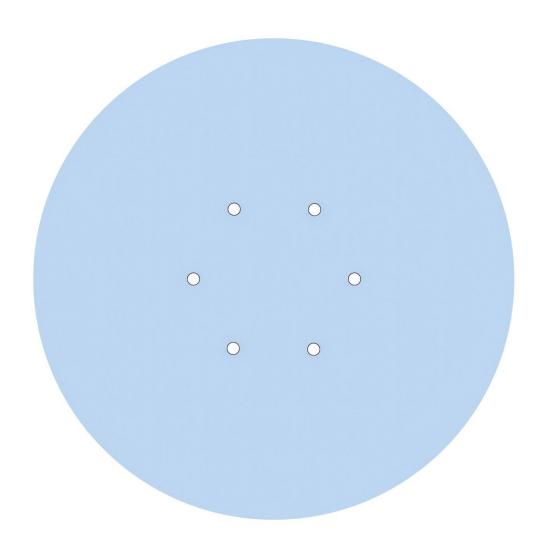

This Rose One Canopy Kit includes the following: an EXTRA LARGE Rose One Cover (15.75" diameter) with pre-drilled holes; an EXTRA LARGE Extra Deep Rose One Canopy (11.8" diameter); cable clamp strain reliefs; and all brackets & mounting hardware.

### Technical data for EXTRA LARGE Round Ceiling Canopy Kit - Rose One System

- EXTRA LARGE Extra Deep Rose One Ceiling Canopy
- Diameter: 11.8 inchesHeight: 1.38 inches
- Material: metalBracket fasteners
- 4 Caps and 4 rubber grommets are included for side holes
- EXTRA LARGE Rose One Cover
- Material: aluminum or dibond
- Diameter: 15.75 inches
- Hole diameters: 10 mm (3/8")
- Thickness: if aluminum 1 mm, if dibond 3 mm
- Clear plastic cable clamp strain reliefs included (1 per hole)