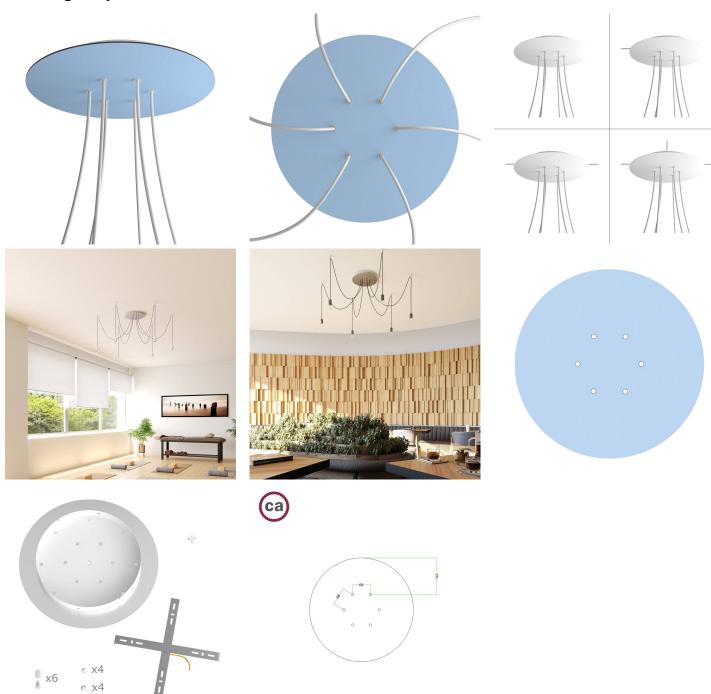

### **Product short description:**

This Rose One Canopy Kit comes with EVERYTHING you need to make your own 6 hole pendant light utilizing our EXTRA LARGE Rose One Canopy & round Cover.

What sets the Rose One System apart from our regular pendant light canopies is that this is a two part system with an extra deep ceiling canopy that allows for easier wiring of connections, as well as a wide cover over the canopy that allows you to create Extra Large pendant lights, swag chandeliers, cluster lights and more with even greater impact.

This Rose One Canopy Kit includes the following: an EXTRA LARGE Rose One Cover (15.75" diameter) with pre-drilled holes; an EXTRA LARGE Extra Deep Rose One Canopy (11.8" diameter); cable clamp strain reliefs; and all brackets & mounting hardware.

Our Rose One Canopy Kits come in a wide variety of colors and designs. And you can choose from the whichever pre-drilled hole pattern works best for you OR purchase one of our Rose One Cover Un-drilled Blanks and you can create whatever pattern you like!