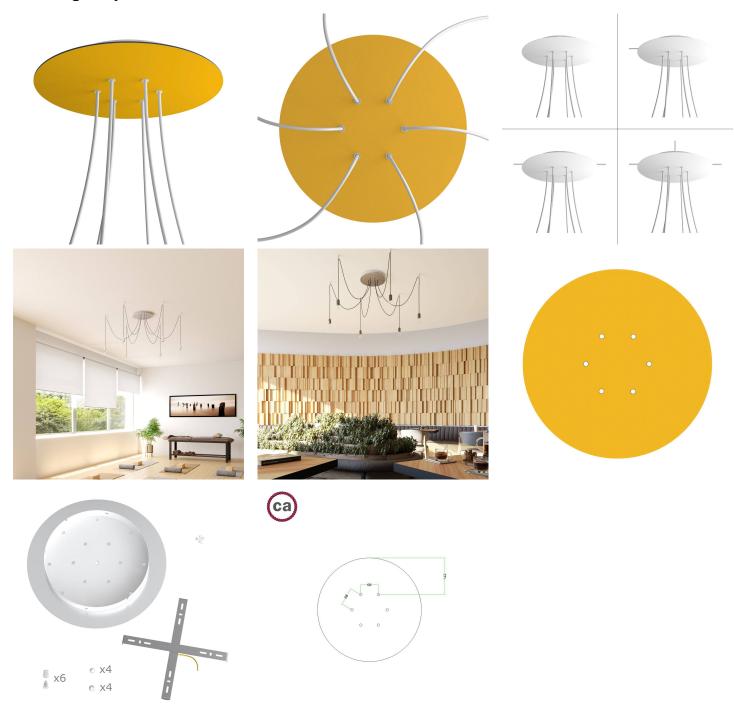

### **Product short description:**

This Rose One Canopy Kit comes with EVERYTHING you need to make your own 6 hole pendant light utilizing our EXTRA LARGE Rose One Canopy & round Cover.

What sets the Rose One System apart from our regular pendant light canopies is that this is a two part system with an extra deep ceiling canopy that allows for easier wiring of connections, as well as a wide cover over the canopy that allows you to create Extra Large pendant lights, swag chandeliers, cluster lights and more with even greater impact.

This Rose One Canopy Kit includes the following: an EXTRA LARGE Rose One Cover (15.75" diameter) with pre-drilled holes; an EXTRA LARGE Extra Deep Rose One Canopy (11.8" diameter); cable clamp strain reliefs; and all brackets & mounting hardware.

Our Rose One Canopy Kits come in a wide variety of colors and designs. And you can choose from the whichever pre-drilled hole pattern works best for you OR purchase one of our Rose One Cover Un-drilled Blanks and you can create whatever pattern you like!

### Technical data for EXTRA LARGE Round Ceiling Canopy Kit - Rose One System

- EXTRA LARGE Extra Deep Rose One Ceiling Canopy
- Diameter: 11.8 inchesHeight: 1.38 inches
- Material: metalBracket fasteners
- 4 Caps and 4 rubber grommets are included for side holes
- EXTRA LARGE Rose One Cover
- Material: aluminum or dibond
- Diameter: 15.75 inches
- Hole diameters: 10 mm (3/8")
- Thickness: if aluminum 1 mm, if dibond 3 mm
- Clear plastic cable clamp strain reliefs included (1 per hole)