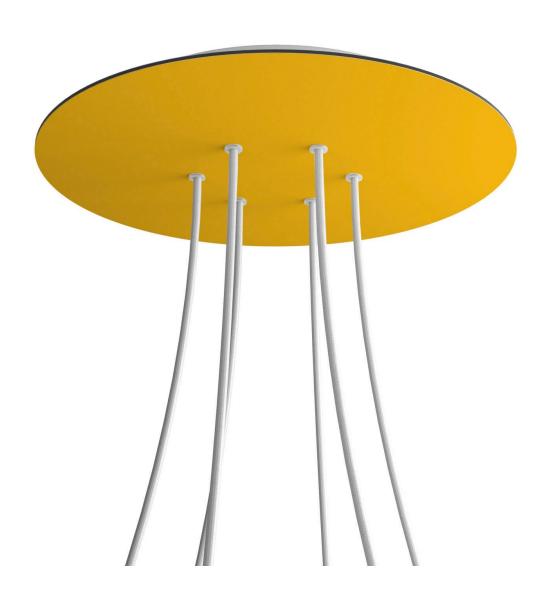

### **Product short description:**

This Rose One Canopy Kit comes with EVERYTHING you need to make your own 6 hole pendant light utilizing our EXTRA LARGE Rose One Canopy & round Cover.

What sets the Rose One System apart from our regular pendant light canopies is that this is a two part system with an extra deep ceiling canopy that allows for easier wiring of connections, as well as a wide cover over the canopy that allows you to create Extra Large pendant lights, swag chandeliers, cluster lights and more with even greater impact.

This Rose One Canopy Kit includes the following: an EXTRA LARGE Rose One Cover (15.75" diameter) with pre-drilled holes; an EXTRA LARGE Extra Deep Rose One Canopy (11.8" diameter); cable clamp strain reliefs; and all brackets & mounting hardware.

### Technical data for EXTRA LARGE Round Ceiling Canopy Kit - Rose One System

- EXTRA LARGE Extra Deep Rose One Ceiling Canopy
- Diameter: 11.8 inchesHeight: 1.38 inches
- Material: metalBracket fasteners
- 4 Caps and 4 rubber grommets are included for side holes
- EXTRA LARGE Rose One Cover
- Material: aluminum or dibond
- Diameter: 15.75 inches
- Hole diameters: 10 mm (3/8")
- Thickness: if aluminum 1 mm, if dibond 3 mm
- Clear plastic cable clamp strain reliefs included (1 per hole)