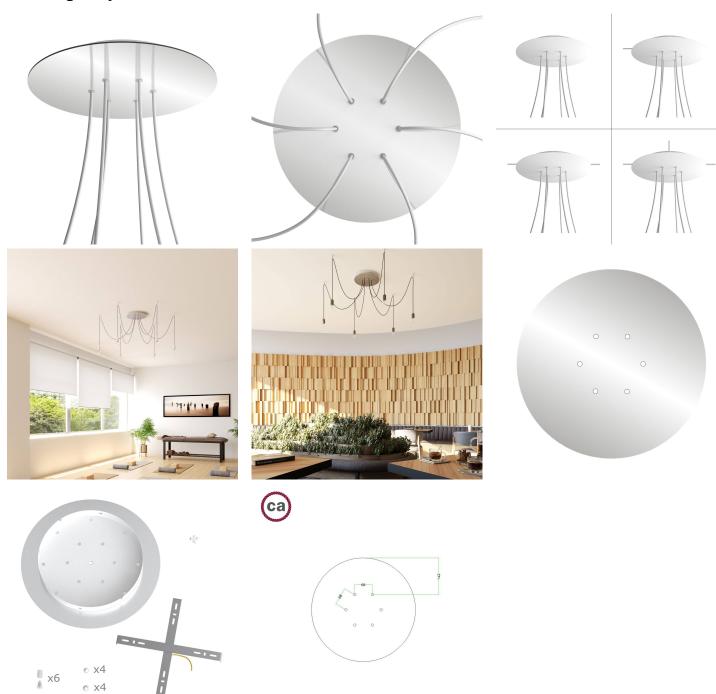

### **Product short description:**

This Rose One Canopy Kit comes with EVERYTHING you need to make your own 6 hole pendant light utilizing our EXTRA LARGE Rose One Canopy & round Cover.

What sets the Rose One System apart from our regular pendant light canopies is that this is a two part system with an extra deep ceiling canopy that allows for easier wiring of connections, as well as a wide cover over the canopy that allows you to create Extra Large pendant lights, swag chandeliers, cluster lights and more with even greater impact.

This Rose One Canopy Kit includes the following: an EXTRA LARGE Rose One Cover (15.75" diameter) with pre-drilled holes; an EXTRA LARGE Extra Deep Rose One Canopy (11.8" diameter); cable clamp strain reliefs; and all brackets & mounting hardware.

Our Rose One Canopy Kits come in a wide variety of colors and designs. And you can choose from the whichever pre-drilled hole pattern works best for you OR purchase one of our Rose One Cover Un-drilled Blanks and you can create whatever pattern you like!

### Technical data for EXTRA LARGE Round Ceiling Canopy Kit - Rose One System

- EXTRA LARGE Extra Deep Rose One Ceiling Canopy
- Diameter: 11.8 inchesHeight: 1.38 inches
- Material: metalBracket fasteners
- 4 Caps and 4 rubber grommets are included for side holes
- EXTRA LARGE Rose One Cover
- Material: aluminum or dibond
- Diameter: 15.75 inches
- Hole diameters: 10 mm (3/8")
- Thickness: if aluminum 1 mm, if dibond 3 mm
- Clear plastic cable clamp strain reliefs included (1 per hole)