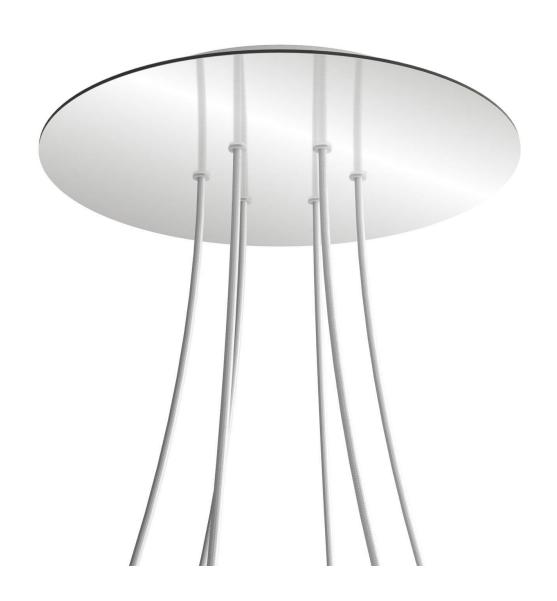

### **Product short description:**

This Rose One Canopy Kit comes with EVERYTHING you need to make your own 6 hole pendant light utilizing our EXTRA LARGE Rose One Canopy & round Cover.

What sets the Rose One System apart from our regular pendant light canopies is that this is a two part system with an extra deep ceiling canopy that allows for easier wiring of connections, as well as a wide cover over the canopy that allows you to create Extra Large pendant lights, swag chandeliers, cluster lights and more with even greater impact.

This Rose One Canopy Kit includes the following: an EXTRA LARGE Rose One Cover (15.75" diameter) with pre-drilled holes; an EXTRA LARGE Extra Deep Rose One Canopy (11.8" diameter); cable clamp strain reliefs; and all brackets & mounting hardware.

### Technical data for EXTRA LARGE Round Ceiling Canopy Kit - Rose One System

- EXTRA LARGE Extra Deep Rose One Ceiling Canopy
- Diameter: 11.8 inchesHeight: 1.38 inches
- Material: metalBracket fasteners
- 4 Caps and 4 rubber grommets are included for side holes
- EXTRA LARGE Rose One Cover
- Material: aluminum or dibond
- Diameter: 15.75 inches
- Hole diameters: 10 mm (3/8")
- Thickness: if aluminum 1 mm, if dibond 3 mm
- Clear plastic cable clamp strain reliefs included (1 per hole)