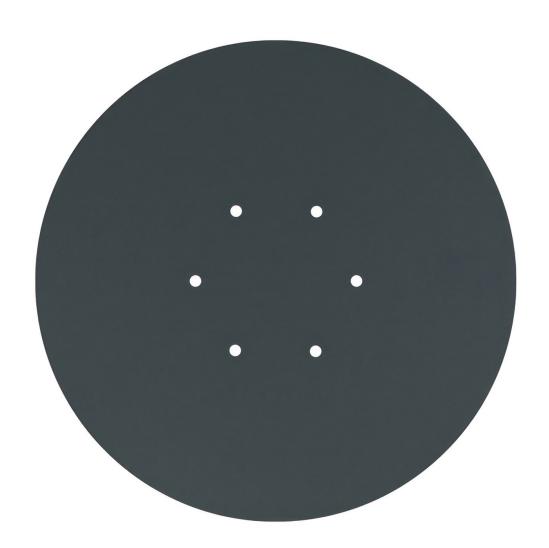

## **Product title:**

6 Holes - EXTRA LARGE Round Ceiling Canopy Kit - Rose One System

This Rose One Canopy Kit includes the following: an EXTRA LARGE Rose One Cover (15.75" diameter) with pre-drilled holes; an EXTRA LARGE Extra Deep Rose One Canopy (11.8" diameter); cable clamp strain reliefs; and all brackets & mounting hardware.

#### Technical data for EXTRA LARGE Round Ceiling Canopy Kit - Rose One System

- EXTRA LARGE Extra Deep Rose One Ceiling Canopy
- Diameter: 11.8 inchesHeight: 1.38 inches
- Material: metalBracket fasteners
- 4 Caps and 4 rubber grommets are included for side holes
- EXTRA LARGE Rose One Cover
- Material: aluminum or dibond
- Diameter: 15.75 inches
- Hole diameters: 10 mm (3/8")
- Thickness: if aluminum 1 mm, if dibond 3 mm
- Clear plastic cable clamp strain reliefs included (1 per hole)