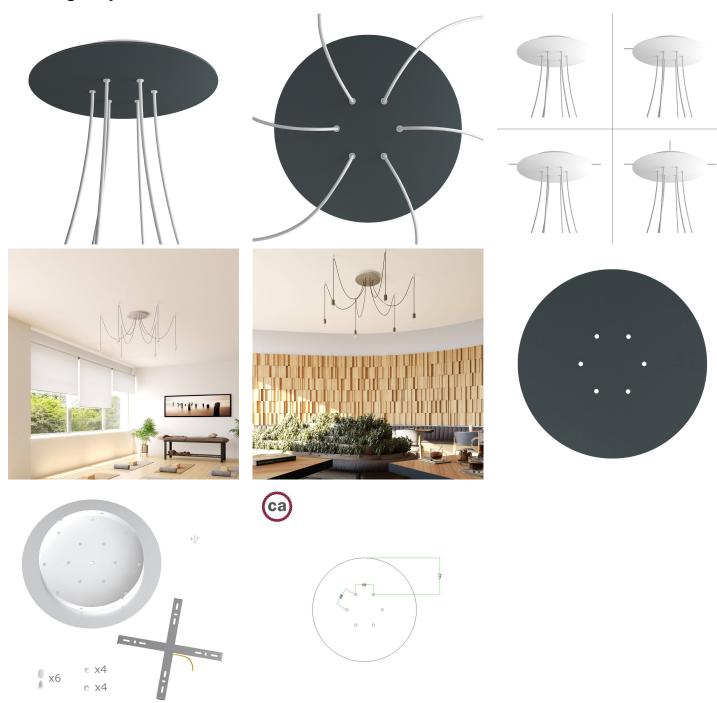

## **Product title:**

6 Holes - EXTRA LARGE Round Ceiling Canopy Kit - Rose One System

#### **Product short description:**

This Rose One Canopy Kit comes with EVERYTHING you need to make your own 6 hole pendant light utilizing our EXTRA LARGE Rose One Canopy & round Cover.

What sets the Rose One System apart from our regular pendant light canopies is that this is a two part system with an extra deep ceiling canopy that allows for easier wiring of connections, as well as a wide cover over the canopy that allows you to create Extra Large pendant lights, swag chandeliers, cluster lights and more with even greater impact.

This Rose One Canopy Kit includes the following: an EXTRA LARGE Rose One Cover (15.75" diameter) with pre-drilled holes; an EXTRA LARGE Extra Deep Rose One Canopy (11.8" diameter); cable clamp strain reliefs; and all brackets & mounting hardware.

Our Rose One Canopy Kits come in a wide variety of colors and designs. And you can choose from the whichever pre-drilled hole pattern works best for you OR purchase one of our Rose One Cover Un-drilled Blanks and you can create whatever pattern you like!

#### Technical data for EXTRA LARGE Round Ceiling Canopy Kit - Rose One System

- EXTRA LARGE Extra Deep Rose One Ceiling Canopy
- Diameter: 11.8 inchesHeight: 1.38 inches
- Material: metalBracket fasteners
- 4 Caps and 4 rubber grommets are included for side holes
- EXTRA LARGE Rose One Cover
- Material: aluminum or dibond
- Diameter: 15.75 inches
- Hole diameters: 10 mm (3/8")
- Thickness: if aluminum 1 mm, if dibond 3 mm
- Clear plastic cable clamp strain reliefs included (1 per hole)