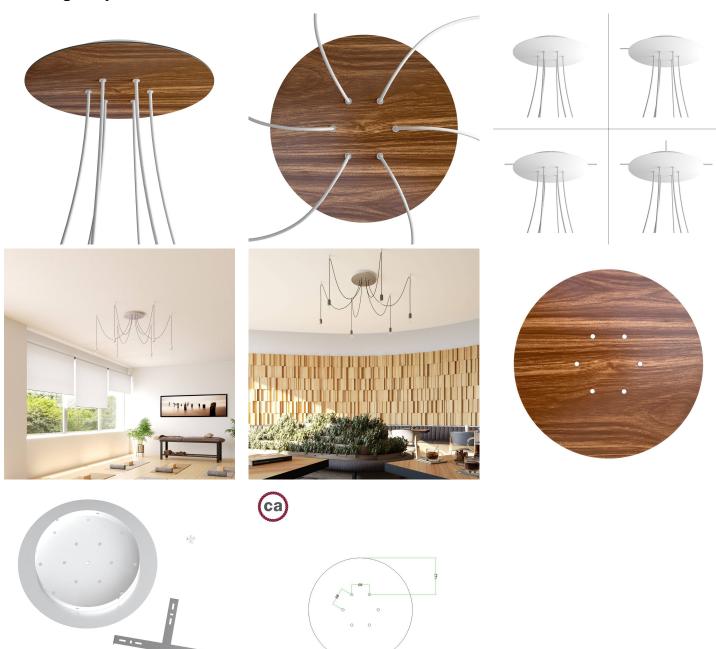

### **Product short description:**

This Rose One Canopy Kit comes with EVERYTHING you need to make your own 6 hole pendant light utilizing our EXTRA LARGE Rose One Canopy & round Cover.

What sets the Rose One System apart from our regular pendant light canopies is that this is a two part system with an extra deep ceiling canopy that allows for easier wiring of connections, as well as a wide cover over the canopy that allows you to create Extra Large pendant lights, swag chandeliers, cluster lights and more with even greater impact.

This Rose One Canopy Kit includes the following: an EXTRA LARGE Rose One Cover (15.75" diameter) with pre-drilled holes; an EXTRA LARGE Extra Deep Rose One Canopy (11.8" diameter); cable clamp strain reliefs; and all brackets & mounting hardware.

Our Rose One Canopy Kits come in a wide variety of colors and designs. And you can choose from the whichever pre-drilled hole pattern works best for you OR purchase one of our Rose One Cover Un-drilled Blanks and you can create whatever pattern you like!

### Technical data for EXTRA LARGE Round Ceiling Canopy Kit - Rose One System

- EXTRA LARGE Extra Deep Rose One Ceiling Canopy
- Diameter: 11.8 inchesHeight: 1.38 inches
- Material: metalBracket fasteners
- 4 Caps and 4 rubber grommets are included for side holes
- EXTRA LARGE Rose One Cover
- Material: aluminum or dibond
- Diameter: 15.75 inches
- Hole diameters: 10 mm (3/8")
- Thickness: if aluminum 1 mm, if dibond 3 mm
- Clear plastic cable clamp strain reliefs included (1 per hole)