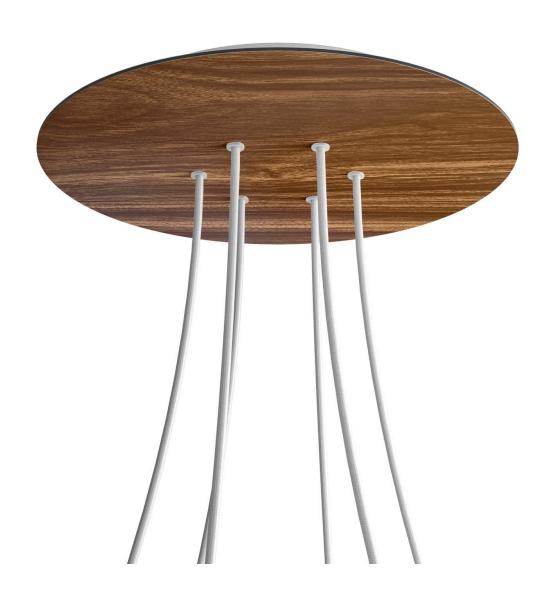

### **Product short description:**

This Rose One Canopy Kit comes with EVERYTHING you need to make your own 6 hole pendant light utilizing our EXTRA LARGE Rose One Canopy & round Cover.

What sets the Rose One System apart from our regular pendant light canopies is that this is a two part system with an extra deep ceiling canopy that allows for easier wiring of connections, as well as a wide cover over the canopy that allows you to create Extra Large pendant lights, swag chandeliers, cluster lights and more with even greater impact.

This Rose One Canopy Kit includes the following: an EXTRA LARGE Rose One Cover (15.75" diameter) with pre-drilled holes; an EXTRA LARGE Extra Deep Rose One Canopy (11.8" diameter); cable clamp strain reliefs; and all brackets & mounting hardware.

### Technical data for EXTRA LARGE Round Ceiling Canopy Kit - Rose One System

- EXTRA LARGE Extra Deep Rose One Ceiling Canopy
- Diameter: 11.8 inchesHeight: 1.38 inches
- Material: metalBracket fasteners
- 4 Caps and 4 rubber grommets are included for side holes
- EXTRA LARGE Rose One Cover
- Material: aluminum or dibond
- Diameter: 15.75 inches
- Hole diameters: 10 mm (3/8")
- Thickness: if aluminum 1 mm, if dibond 3 mm
- Clear plastic cable clamp strain reliefs included (1 per hole)