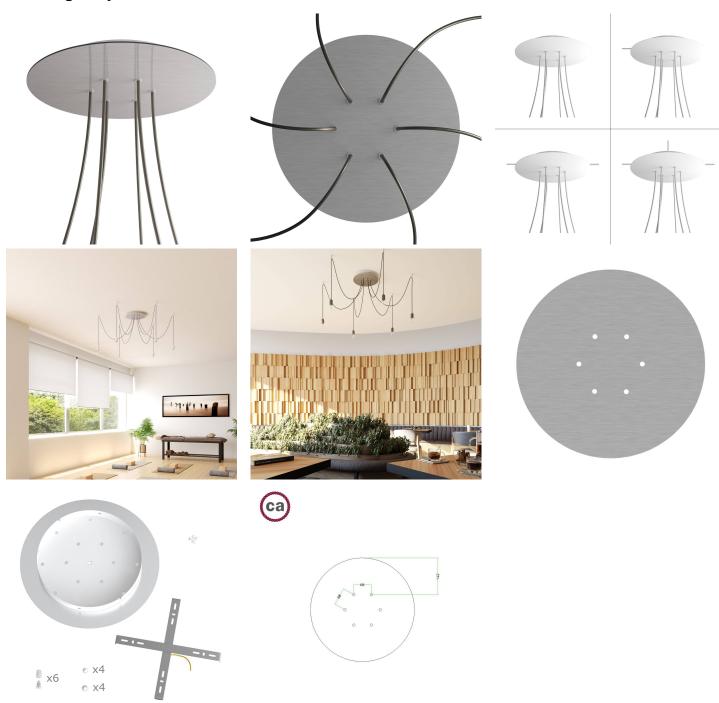

This Rose One Canopy Kit includes the following: an EXTRA LARGE Rose One Cover (15.75" diameter) with pre-drilled holes; an EXTRA LARGE Extra Deep Rose One Canopy (11.8" diameter); cable clamp strain reliefs; and all brackets & mounting hardware.

Our Rose One Canopy Kits come in a wide variety of colors and designs. And you can choose from the whichever pre-drilled hole pattern works best for you OR purchase one of our Rose One Cover Un-drilled Blanks and you can create whatever pattern you like!

### Technical data for EXTRA LARGE Round Ceiling Canopy Kit - Rose One System

- EXTRA LARGE Extra Deep Rose One Ceiling Canopy
- Diameter: 11.8 inchesHeight: 1.38 inches
- Material: metalBracket fasteners
- 4 Caps and 4 rubber grommets are included for side holes
- EXTRA LARGE Rose One Cover
- Material: aluminum or dibond
- Diameter: 15.75 inches
- Hole diameters: 10 mm (3/8")
- Thickness: if aluminum 1 mm, if dibond 3 mm
- Clear plastic cable clamp strain reliefs included (1 per hole)