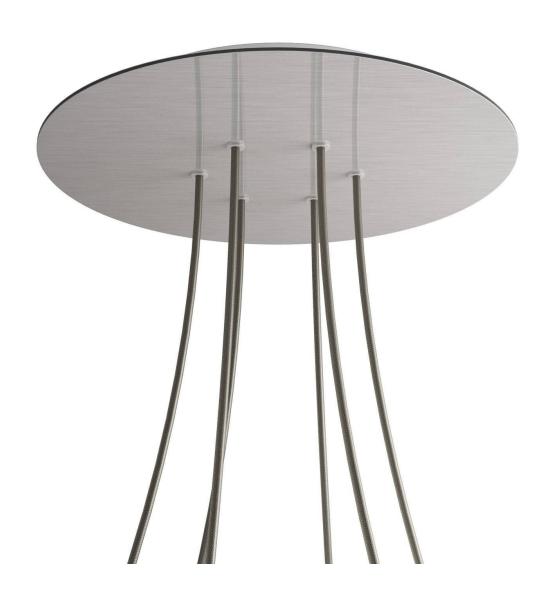

### **Product short description:**

This Rose One Canopy Kit comes with EVERYTHING you need to make your own 6 hole pendant light utilizing our EXTRA LARGE Rose One Canopy & round Cover.

What sets the Rose One System apart from our regular pendant light canopies is that this is a two part system with an extra deep ceiling canopy that allows for easier wiring of connections, as well as a wide cover over the canopy that allows you to create Extra Large pendant lights, swag chandeliers, cluster lights and more with even greater impact.

This Rose One Canopy Kit includes the following: an EXTRA LARGE Rose One Cover (15.75" diameter) with pre-drilled holes; an EXTRA LARGE Extra Deep Rose One Canopy (11.8" diameter); cable clamp strain reliefs; and all brackets & mounting hardware.