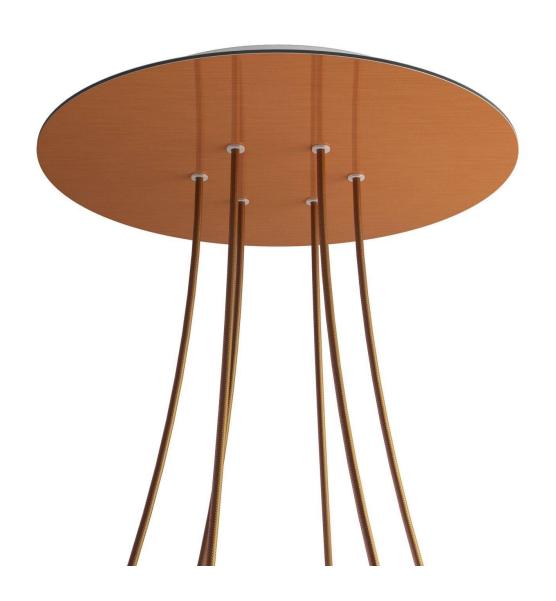

### **Product short description:**

This Rose One Canopy Kit comes with EVERYTHING you need to make your own 6 hole pendant light utilizing our EXTRA LARGE Rose One Canopy & round Cover.

What sets the Rose One System apart from our regular pendant light canopies is that this is a two part system with an extra deep ceiling canopy that allows for easier wiring of connections, as well as a wide cover over the canopy that allows you to create Extra Large pendant lights, swag chandeliers, cluster lights and more with even greater impact.

This Rose One Canopy Kit includes the following: an EXTRA LARGE Rose One Cover (15.75" diameter) with pre-drilled holes; an EXTRA LARGE Extra Deep Rose One Canopy (11.8" diameter); cable clamp strain reliefs; and all brackets & mounting hardware.

### Technical data for EXTRA LARGE Round Ceiling Canopy Kit - Rose One System

- EXTRA LARGE Extra Deep Rose One Ceiling Canopy
- Diameter: 11.8 inchesHeight: 1.38 inches
- Material: metalBracket fasteners
- 4 Caps and 4 rubber grommets are included for side holes
- EXTRA LARGE Rose One Cover
- Material: aluminum or dibond
- Diameter: 15.75 inches
- Hole diameters: 10 mm (3/8")
- Thickness: if aluminum 1 mm, if dibond 3 mm
- Clear plastic cable clamp strain reliefs included (1 per hole)