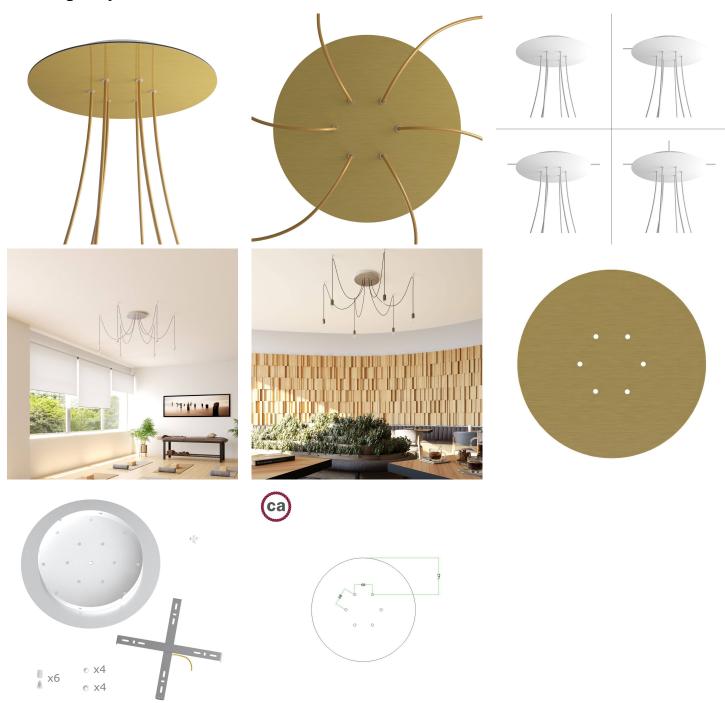

### **Product short description:**

This Rose One Canopy Kit comes with EVERYTHING you need to make your own 6 hole pendant light utilizing our EXTRA LARGE Rose One Canopy & round Cover.

What sets the Rose One System apart from our regular pendant light canopies is that this is a two part system with an extra deep ceiling canopy that allows for easier wiring of connections, as well as a wide cover over the canopy that allows you to create Extra Large pendant lights, swag chandeliers, cluster lights and more with even greater impact.

This Rose One Canopy Kit includes the following: an EXTRA LARGE Rose One Cover (15.75" diameter) with pre-drilled holes; an EXTRA LARGE Extra Deep Rose One Canopy (11.8" diameter); cable clamp strain reliefs; and all brackets & mounting hardware.

Our Rose One Canopy Kits come in a wide variety of colors and designs. And you can choose from the whichever pre-drilled hole pattern works best for you OR purchase one of our Rose One Cover Un-drilled Blanks and you can create whatever pattern you like!

### Technical data for EXTRA LARGE Round Ceiling Canopy Kit - Rose One System

- EXTRA LARGE Extra Deep Rose One Ceiling Canopy
- Diameter: 11.8 inchesHeight: 1.38 inches
- Material: metalBracket fasteners
- 4 Caps and 4 rubber grommets are included for side holes
- EXTRA LARGE Rose One Cover
- Material: aluminum or dibond
- Diameter: 15.75 inches
- Hole diameters: 10 mm (3/8")
- Thickness: if aluminum 1 mm, if dibond 3 mm
- Clear plastic cable clamp strain reliefs included (1 per hole)