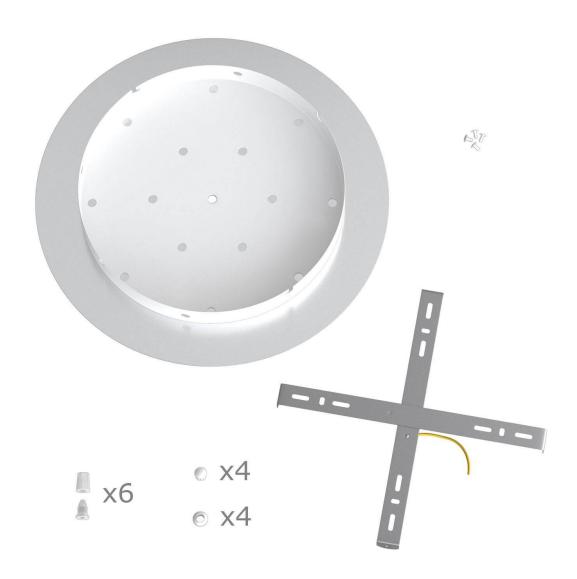

### **Product short description:**

This Rose One Canopy Kit comes with EVERYTHING you need to make your own 6 hole pendant light utilizing our EXTRA LARGE Rose One Canopy & round Cover.

What sets the Rose One System apart from our regular pendant light canopies is that this is a two part system with an extra deep ceiling canopy that allows for easier wiring of connections, as well as a wide cover over the canopy that allows you to create Extra Large pendant lights, swag chandeliers, cluster lights and more with even greater impact.

This Rose One Canopy Kit includes the following: an EXTRA LARGE Rose One Cover (15.75" diameter) with pre-drilled holes; an EXTRA LARGE Extra Deep Rose One Canopy (11.8" diameter); cable clamp strain reliefs; and all brackets & mounting hardware.

### Technical data for EXTRA LARGE Round Ceiling Canopy Kit - Rose One System

- EXTRA LARGE Extra Deep Rose One Ceiling Canopy
- Diameter: 11.8 inchesHeight: 1.38 inches
- Material: metalBracket fasteners
- 4 Caps and 4 rubber grommets are included for side holes
- EXTRA LARGE Rose One Cover
- Material: aluminum or dibond
- Diameter: 15.75 inches
- Hole diameters: 10 mm (3/8")
- Thickness: if aluminum 1 mm, if dibond 3 mm
- Clear plastic cable clamp strain reliefs included (1 per hole)