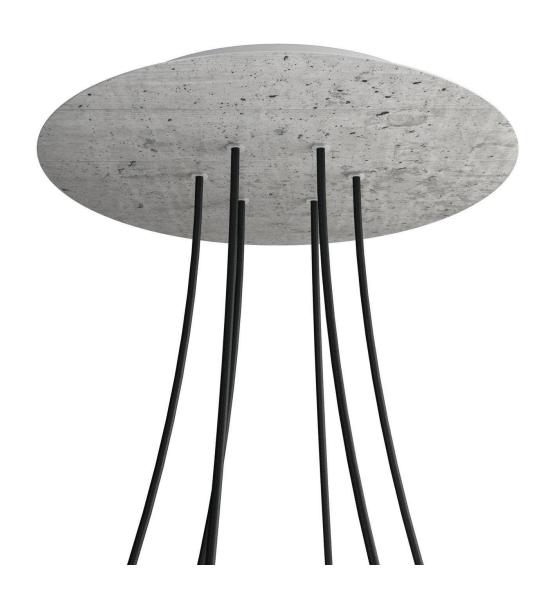

#### **Product short description:**

This Rose One Canopy Kit comes with EVERYTHING you need to make your own 6 hole pendant light utilizing our EXTRA LARGE Rose One Canopy & round Cover.

What sets the Rose One System apart from our regular pendant light canopies is that this is a two part system with an extra deep ceiling canopy that allows for easier wiring of connections, as well as a wide cover over the canopy that allows you to create Extra Large pendant lights, swag chandeliers, cluster lights and more with even greater impact.

This Rose One Canopy Kit includes the following: an EXTRA LARGE Rose One Cover (15.75" diameter) with pre-drilled holes; an EXTRA LARGE Extra Deep Rose One Canopy (11.8" diameter); cable clamp strain reliefs; and all brackets & mounting hardware.