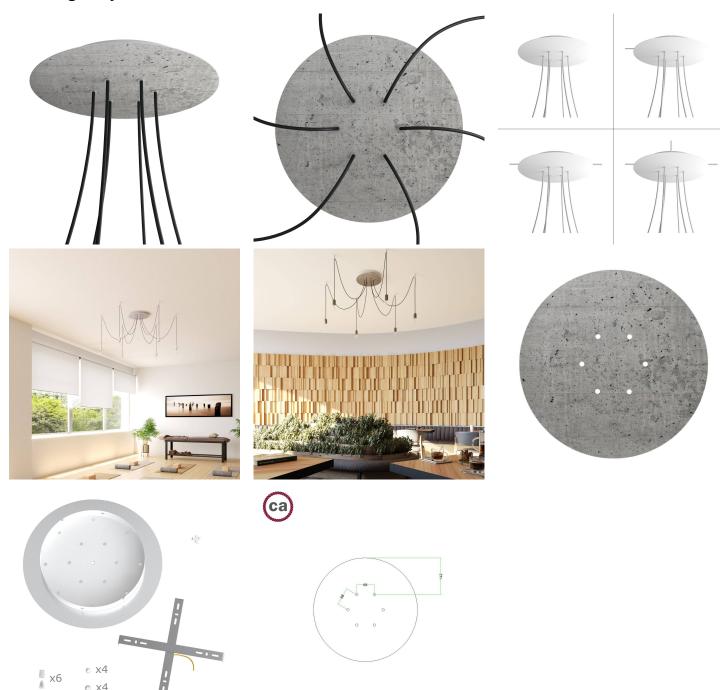

This Rose One Canopy Kit includes the following: an EXTRA LARGE Rose One Cover (15.75" diameter) with pre-drilled holes; an EXTRA LARGE Extra Deep Rose One Canopy (11.8" diameter); cable clamp strain reliefs; and all brackets & mounting hardware.

Our Rose One Canopy Kits come in a wide variety of colors and designs. And you can choose from the whichever pre-drilled hole pattern works best for you OR purchase one of our Rose One Cover Un-drilled Blanks and you can create whatever pattern you like!

#### Technical data for EXTRA LARGE Round Ceiling Canopy Kit - Rose One System

- EXTRA LARGE Extra Deep Rose One Ceiling Canopy
- Diameter: 11.8 inchesHeight: 1.38 inches
- Material: metalBracket fasteners
- 4 Caps and 4 rubber grommets are included for side holes
- EXTRA LARGE Rose One Cover
- Material: aluminum or dibond
- Diameter: 15.75 inches
- Hole diameters: 10 mm (3/8")
- Thickness: if aluminum 1 mm, if dibond 3 mm
- Clear plastic cable clamp strain reliefs included (1 per hole)