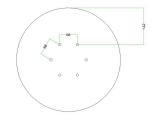

#### Technical data for EXTRA LARGE Round Ceiling Canopy Kit - Rose One System

- EXTRA LARGE Extra Deep Rose One Ceiling Canopy
- Diameter: 11.8 inches
- Height: 1.38 inches
- Material: metal
- Bracket fasteners
- 4 Caps and 4 rubber grommets are included for side holes
- EXTRA LARGE Rose One Cover
- Material: aluminum or dibond
- Diameter: 15.75 inches
- Hole diameters: 10 mm (3/8")
- Thickness: if aluminum 1 mm, if dibond 3 mm
- Clear plastic cable clamp strain reliefs included (1 per hole)