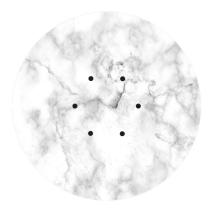

This Rose One Canopy Kit includes the following: an EXTRA LARGE Rose One Cover (15.75" diameter) with pre-drilled holes; an EXTRA LARGE Extra Deep Rose One Canopy (11.8" diameter); cable clamp strain reliefs; and all brackets & mounting hardware.

Our Rose One Canopy Kits come in a wide variety of colors and designs. And you can choose from the whichever pre-drilled hole pattern works best for you OR purchase one of our Rose One Cover Un-drilled Blanks and you can create whatever pattern you like!

#### Technical data for EXTRA LARGE Round Ceiling Canopy Kit - Rose One System

- EXTRA LARGE Extra Deep Rose One Ceiling Canopy
- Diameter: 11.8 inches
- Height: 1.38 inches
- Material: metal
- Bracket fasteners
- 4 Caps and 4 rubber grommets are included for side holes
- EXTRA LARGE Rose One Cover
- Material: aluminum or dibond
- Diameter: 15.75 inches
- Hole diameters: 10 mm (3/8")
- Thickness: if aluminum 1 mm, if dibond 3 mm
- Clear plastic cable clamp strain reliefs included (1 per hole)