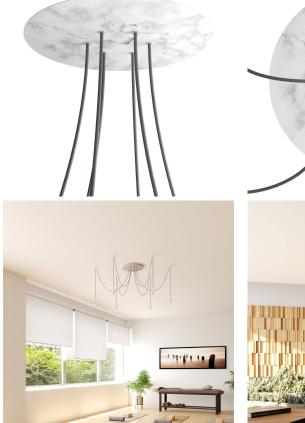

#### **Product short description:**

This Rose One Canopy Kit comes with EVERYTHING you need to make your own 6 hole pendant light utilizing our EXTRA LARGE Rose One Canopy & round Cover.

What sets the Rose One System apart from our regular pendant light canopies is that this is a two part system with an extra deep ceiling canopy that allows for easier wiring of connections, as well as a wide cover over the canopy that allows you to create Extra Large pendant lights, swag chandeliers, cluster lights and more with even greater impact.

This Rose One Canopy Kit includes the following: an EXTRA LARGE Rose One Cover (15.75" diameter) with pre-drilled holes; an EXTRA LARGE Extra Deep Rose One Canopy (11.8" diameter); cable clamp strain reliefs; and all brackets & mounting hardware.

Our Rose One Canopy Kits come in a wide variety of colors and designs. And you can choose from the whichever pre-drilled hole pattern works best for you OR purchase one of our Rose One Cover Un-drilled Blanks and you can create whatever pattern you like!