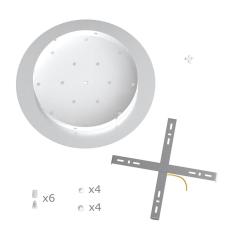

This Rose One Canopy Kit includes the following: an EXTRA LARGE Rose One Cover (15.75" diameter) with pre-drilled holes; an EXTRA LARGE Extra Deep Rose One Canopy (11.8" diameter); cable clamp strain reliefs; and all brackets & mounting hardware.

#### Technical data for EXTRA LARGE Round Ceiling Canopy Kit - Rose One System

- EXTRA LARGE Extra Deep Rose One Ceiling Canopy
- Diameter: 11.8 inches
- Height: 1.38 inches
- Material: metal
- Bracket fasteners
- 4 Caps and 4 rubber grommets are included for side holes
- EXTRA LARGE Rose One Cover
- Material: aluminum or dibond
- Diameter: 15.75 inches
- Hole diameters: 10 mm (3/8")
- Thickness: if aluminum 1 mm, if dibond 3 mm
- Clear plastic cable clamp strain reliefs included (1 per hole)