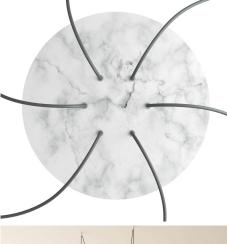

This Rose One Canopy Kit includes the following: an EXTRA LARGE Rose One Cover (15.75" diameter) with pre-drilled holes; an EXTRA LARGE Extra Deep Rose One Canopy (11.8" diameter); cable clamp strain reliefs; and all brackets & mounting hardware.

#### Technical data for EXTRA LARGE Round Ceiling Canopy Kit - Rose One System

- EXTRA LARGE Extra Deep Rose One Ceiling Canopy
- Diameter: 11.8 inches
- Height: 1.38 inches
- Material: metal
- Bracket fasteners
- 4 Caps and 4 rubber grommets are included for side holes
- EXTRA LARGE Rose One Cover
- Material: aluminum or dibond
- Diameter: 15.75 inches
- Hole diameters: 10 mm (3/8")
- Thickness: if aluminum 1 mm, if dibond 3 mm
- Clear plastic cable clamp strain reliefs included (1 per hole)