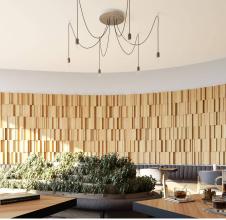

#### **Product short description:**

This Rose One Canopy Kit comes with EVERYTHING you need to make your own 6 hole pendant light utilizing our EXTRA LARGE Rose One Canopy & round Cover.

What sets the Rose One System apart from our regular pendant light canopies is that this is a two part system with an extra deep ceiling canopy that allows for easier wiring of connections, as well as a wide cover over the canopy that allows you to create Extra Large pendant lights, swag chandeliers, cluster lights and more with even greater impact.

This Rose One Canopy Kit includes the following: an EXTRA LARGE Rose One Cover (15.75" diameter) with pre-drilled holes; an EXTRA LARGE Extra Deep Rose One Canopy (11.8" diameter); cable clamp strain reliefs; and all brackets & mounting hardware.