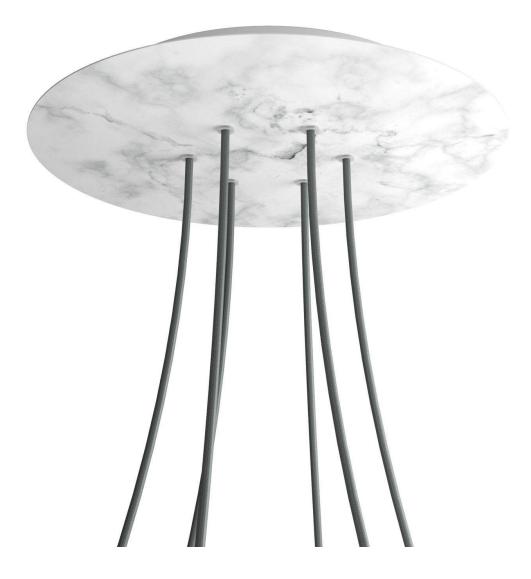

#### **Product short description:**

This Rose One Canopy Kit comes with EVERYTHING you need to make your own 6 hole pendant light utilizing our EXTRA LARGE Rose One Canopy & round Cover.

What sets the Rose One System apart from our regular pendant light canopies is that this is a two part system with an extra deep ceiling canopy that allows for easier wiring of connections, as well as a wide cover over the canopy that allows you to create Extra Large pendant lights, swag chandeliers, cluster lights and more with even greater impact.

This Rose One Canopy Kit includes the following: an EXTRA LARGE Rose One Cover (15.75" diameter) with pre-drilled holes; an EXTRA LARGE Extra Deep Rose One Canopy (11.8" diameter); cable clamp strain reliefs; and all brackets & mounting hardware.

#### Technical data for EXTRA LARGE Round Ceiling Canopy Kit - Rose One System

- EXTRA LARGE Extra Deep Rose One Ceiling Canopy
- Diameter: 11.8 inches
- Height: 1.38 inches
- Material: metal
- Bracket fasteners
- 4 Caps and 4 rubber grommets are included for side holes
- EXTRA LARGE Rose One Cover
- Material: aluminum or dibond
- Diameter: 15.75 inches
- Hole diameters: 10 mm (3/8")
- Thickness: if aluminum 1 mm, if dibond 3 mm
- Clear plastic cable clamp strain reliefs included (1 per hole)