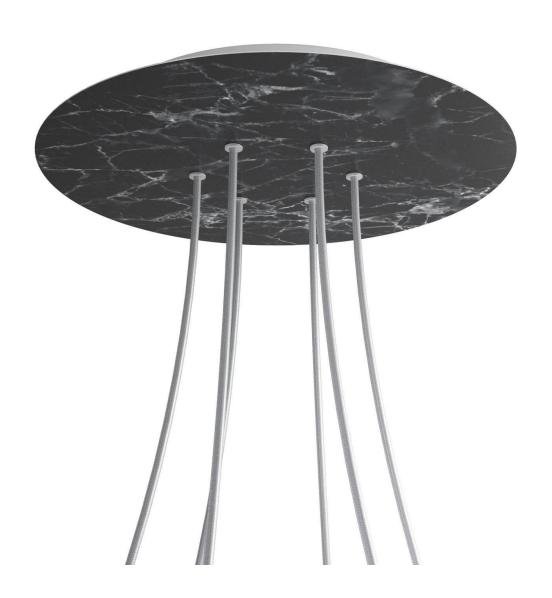

### **Product short description:**

This Rose One Canopy Kit comes with EVERYTHING you need to make your own 6 hole pendant light utilizing our EXTRA LARGE Rose One Canopy & round Cover.

What sets the Rose One System apart from our regular pendant light canopies is that this is a two part system with an extra deep ceiling canopy that allows for easier wiring of connections, as well as a wide cover over the canopy that allows you to create Extra Large pendant lights, swag chandeliers, cluster lights and more with even greater impact.

This Rose One Canopy Kit includes the following: an EXTRA LARGE Rose One Cover (15.75" diameter) with pre-drilled holes; an EXTRA LARGE Extra Deep Rose One Canopy (11.8" diameter); cable clamp strain reliefs; and all brackets & mounting hardware.

### Technical data for EXTRA LARGE Round Ceiling Canopy Kit - Rose One System

- EXTRA LARGE Extra Deep Rose One Ceiling Canopy
- Diameter: 11.8 inchesHeight: 1.38 inches
- Material: metalBracket fasteners
- 4 Caps and 4 rubber grommets are included for side holes
- EXTRA LARGE Rose One Cover
- Material: aluminum or dibond
- Diameter: 15.75 inches
- Hole diameters: 10 mm (3/8")
- Thickness: if aluminum 1 mm, if dibond 3 mm
- Clear plastic cable clamp strain reliefs included (1 per hole)