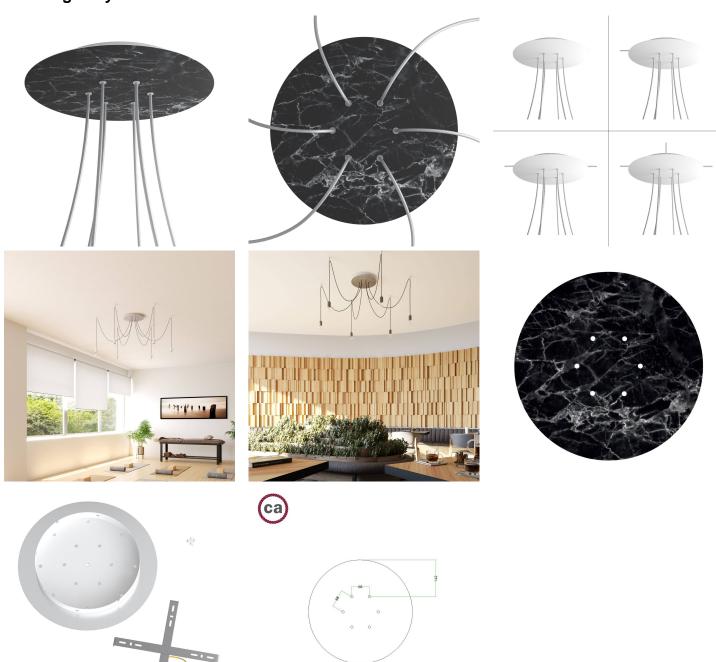

This Rose One Canopy Kit includes the following: an EXTRA LARGE Rose One Cover (15.75" diameter) with pre-drilled holes; an EXTRA LARGE Extra Deep Rose One Canopy (11.8" diameter); cable clamp strain reliefs; and all brackets & mounting hardware.

Our Rose One Canopy Kits come in a wide variety of colors and designs. And you can choose from the whichever pre-drilled hole pattern works best for you OR purchase one of our Rose One Cover Un-drilled Blanks and you can create whatever pattern you like!

### Technical data for EXTRA LARGE Round Ceiling Canopy Kit - Rose One System

- EXTRA LARGE Extra Deep Rose One Ceiling Canopy
- Diameter: 11.8 inchesHeight: 1.38 inches
- Material: metalBracket fasteners
- 4 Caps and 4 rubber grommets are included for side holes
- EXTRA LARGE Rose One Cover
- Material: aluminum or dibond
- Diameter: 15.75 inches
- Hole diameters: 10 mm (3/8")
- Thickness: if aluminum 1 mm, if dibond 3 mm
- Clear plastic cable clamp strain reliefs included (1 per hole)

# **Product gallery:**

x6