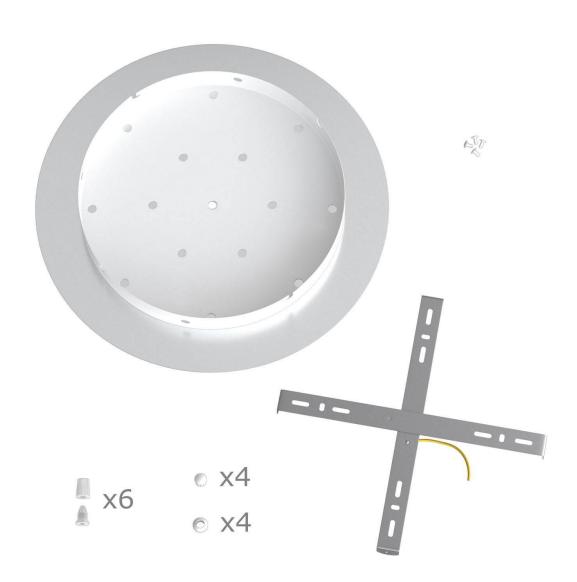

This Rose One Canopy Kit includes the following: an EXTRA LARGE Rose One Cover (15.75" diameter) with pre-drilled holes; an EXTRA LARGE Extra Deep Rose One Canopy (11.8" diameter); cable clamp strain reliefs; and all brackets & mounting hardware.

### Technical data for EXTRA LARGE Round Ceiling Canopy Kit - Rose One System

- EXTRA LARGE Extra Deep Rose One Ceiling Canopy
- Diameter: 11.8 inchesHeight: 1.38 inches
- Material: metalBracket fasteners
- 4 Caps and 4 rubber grommets are included for side holes
- EXTRA LARGE Rose One Cover
- Material: aluminum or dibond
- Diameter: 15.75 inches
- Hole diameters: 10 mm (3/8")
- Thickness: if aluminum 1 mm, if dibond 3 mm
- Clear plastic cable clamp strain reliefs included (1 per hole)