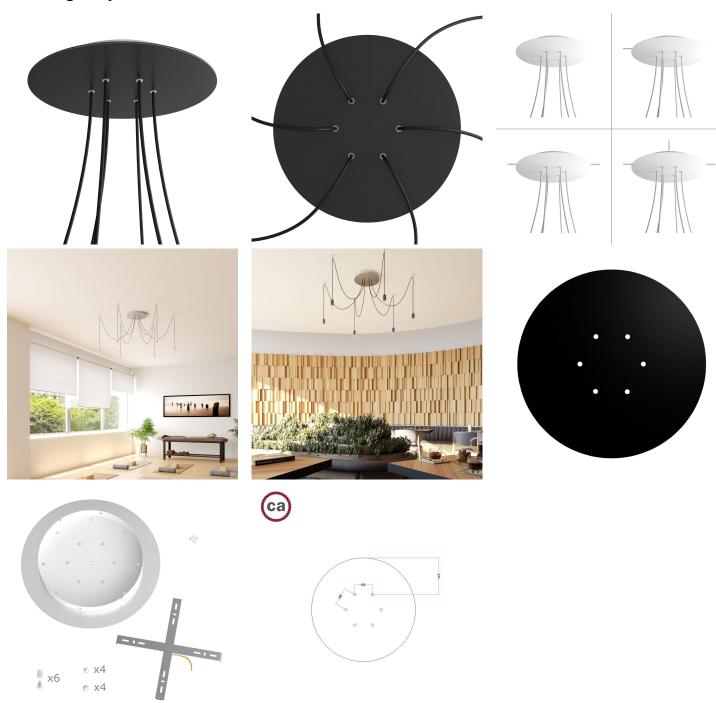

### **Product short description:**

This Rose One Canopy Kit comes with EVERYTHING you need to make your own 6 hole pendant light utilizing our EXTRA LARGE Rose One Canopy & round Cover.

What sets the Rose One System apart from our regular pendant light canopies is that this is a two part system with an extra deep ceiling canopy that allows for easier wiring of connections, as well as a wide cover over the canopy that allows you to create Extra Large pendant lights, swag chandeliers, cluster lights and more with even greater impact.

This Rose One Canopy Kit includes the following: an EXTRA LARGE Rose One Cover (15.75" diameter) with pre-drilled holes; an EXTRA LARGE Extra Deep Rose One Canopy (11.8" diameter); cable clamp strain reliefs; and all brackets & mounting hardware.

### Technical data for EXTRA LARGE Round Ceiling Canopy Kit - Rose One System

- EXTRA LARGE Extra Deep Rose One Ceiling Canopy
- Diameter: 11.8 inchesHeight: 1.38 inches
- Material: metalBracket fasteners
- 4 Caps and 4 rubber grommets are included for side holes
- EXTRA LARGE Rose One Cover
- Material: aluminum or dibond
- Diameter: 15.75 inches
- Hole diameters: 10 mm (3/8")
- Thickness: if aluminum 1 mm, if dibond 3 mm
- Clear plastic cable clamp strain reliefs included (1 per hole)