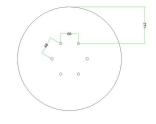

#### Technical data for EXTRA LARGE Round Ceiling Canopy Kit - Rose One System

- EXTRA LARGE Extra Deep Rose One Ceiling Canopy
- Diameter: 11.8 inches
- Height: 1.38 inches
- Material: metal
- Bracket fasteners
- 4 Caps and 4 rubber grommets are included for side holes
- EXTRA LARGE Rose One Cover
- Material: aluminum or dibond
- Diameter: 15.75 inches
- Hole diameters: 10 mm (3/8")
- Thickness: if aluminum 1 mm, if dibond 3 mm
- Clear plastic cable clamp strain reliefs included (1 per hole)