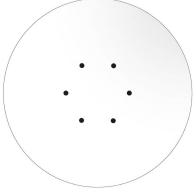

This Rose One Canopy Kit includes the following: an EXTRA LARGE Rose One Cover (15.75" diameter) with pre-drilled holes; an EXTRA LARGE Extra Deep Rose One Canopy (11.8" diameter); cable clamp strain reliefs; and all brackets & mounting hardware.

#### Technical data for EXTRA LARGE Round Ceiling Canopy Kit - Rose One System

- EXTRA LARGE Extra Deep Rose One Ceiling Canopy
- Diameter: 11.8 inches
- Height: 1.38 inches
- Material: metal
- Bracket fasteners
- 4 Caps and 4 rubber grommets are included for side holes
- EXTRA LARGE Rose One Cover
- Material: aluminum or dibond
- Diameter: 15.75 inches
- Hole diameters: 10 mm (3/8")
- Thickness: if aluminum 1 mm, if dibond 3 mm
- Clear plastic cable clamp strain reliefs included (1 per hole)