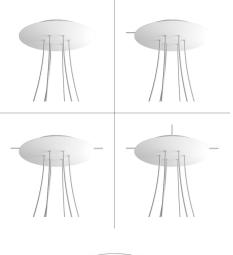

#### **Product short description:**

This Rose One Canopy Kit comes with EVERYTHING you need to make your own 6 hole pendant light utilizing our EXTRA LARGE Rose One Canopy & round Cover.

What sets the Rose One System apart from our regular pendant light canopies is that this is a two part system with an extra deep ceiling canopy that allows for easier wiring of connections, as well as a wide cover over the canopy that allows you to create Extra Large pendant lights, swag chandeliers, cluster lights and more with even greater impact.

This Rose One Canopy Kit includes the following: an EXTRA LARGE Rose One Cover (15.75" diameter) with pre-drilled holes; an EXTRA LARGE Extra Deep Rose One Canopy (11.8" diameter); cable clamp strain reliefs; and all brackets & mounting hardware.