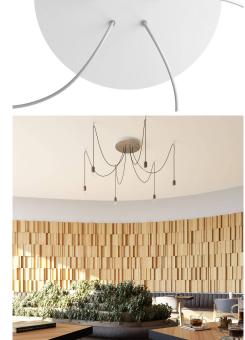

#### **Product short description:**

This Rose One Canopy Kit comes with EVERYTHING you need to make your own 6 hole pendant light utilizing our EXTRA LARGE Rose One Canopy & round Cover.

What sets the Rose One System apart from our regular pendant light canopies is that this is a two part system with an extra deep ceiling canopy that allows for easier wiring of connections, as well as a wide cover over the canopy that allows you to create Extra Large pendant lights, swag chandeliers, cluster lights and more with even greater impact.

This Rose One Canopy Kit includes the following: an EXTRA LARGE Rose One Cover (15.75" diameter) with pre-drilled holes; an EXTRA LARGE Extra Deep Rose One Canopy (11.8" diameter); cable clamp strain reliefs; and all brackets & mounting hardware.

Our Rose One Canopy Kits come in a wide variety of colors and designs. And you can choose from the whichever pre-drilled hole pattern works best for you OR purchase one of our Rose One Cover Un-drilled Blanks and you can create whatever pattern you like!

#### Technical data for EXTRA LARGE Round Ceiling Canopy Kit - Rose One System

- EXTRA LARGE Extra Deep Rose One Ceiling Canopy
- Diameter: 11.8 inches
- Height: 1.38 inches
- Material: metal
- Bracket fasteners
- 4 Caps and 4 rubber grommets are included for side holes
- EXTRA LARGE Rose One Cover
- Material: aluminum or dibond
- Diameter: 15.75 inches
- Hole diameters: 10 mm (3/8")
- Thickness: if aluminum 1 mm, if dibond 3 mm
- Clear plastic cable clamp strain reliefs included (1 per hole)