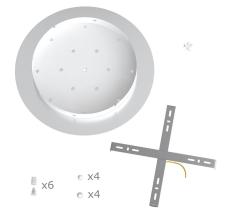

This Rose One Canopy Kit includes the following: an EXTRA LARGE Rose One Cover (15.75" diameter) with pre-drilled holes; an EXTRA LARGE Extra Deep Rose One Canopy (11.8" diameter); cable clamp strain reliefs; and all brackets & mounting hardware.

#### Technical data for EXTRA LARGE Round Ceiling Canopy Kit - Rose One System

- EXTRA LARGE Extra Deep Rose One Ceiling Canopy
- Diameter: 11.8 inches
- Height: 1.38 inches
- Material: metal
- Bracket fasteners
- 4 Caps and 4 rubber grommets are included for side holes
- EXTRA LARGE Rose One Cover
- Material: aluminum or dibond
- Diameter: 15.75 inches
- Hole diameters: 10 mm (3/8")
- Thickness: if aluminum 1 mm, if dibond 3 mm
- Clear plastic cable clamp strain reliefs included (1 per hole)