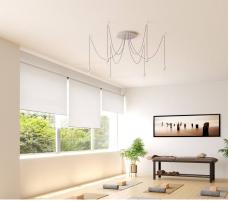

#### **Product short description:**

This Rose One Canopy Kit comes with EVERYTHING you need to make your own 6 hole pendant light utilizing our EXTRA LARGE Rose One Canopy & round Cover.

What sets the Rose One System apart from our regular pendant light canopies is that this is a two part system with an extra deep ceiling canopy that allows for easier wiring of connections, as well as a wide cover over the canopy that allows you to create Extra Large pendant lights, swag chandeliers, cluster lights and more with even greater impact.

This Rose One Canopy Kit includes the following: an EXTRA LARGE Rose One Cover (15.75" diameter) with pre-drilled holes; an EXTRA LARGE Extra Deep Rose One Canopy (11.8" diameter); cable clamp strain reliefs; and all brackets & mounting hardware.

Our Rose One Canopy Kits come in a wide variety of colors and designs. And you can choose from the whichever pre-drilled hole pattern works best for you OR purchase one of our Rose One Cover Un-drilled Blanks and you can create whatever pattern you like!