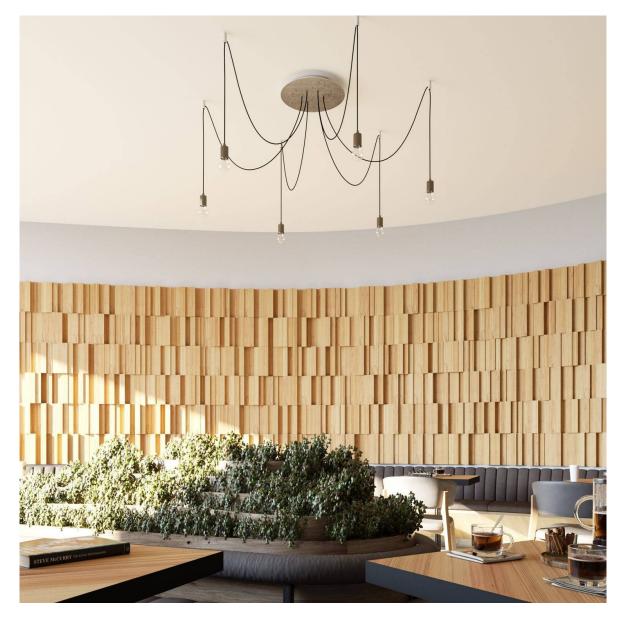

#### **Product short description:**

This Rose One Canopy Kit comes with EVERYTHING you need to make your own 6 hole pendant light utilizing our EXTRA LARGE Rose One Canopy & round Cover.

What sets the Rose One System apart from our regular pendant light canopies is that this is a two part system with an extra deep ceiling canopy that allows for easier wiring of connections, as well as a wide cover over the canopy that allows you to create Extra Large pendant lights, swag chandeliers, cluster lights and more with even greater impact.

This Rose One Canopy Kit includes the following: an EXTRA LARGE Rose One Cover (15.75" diameter) with pre-drilled holes; an EXTRA LARGE Extra Deep Rose One Canopy (11.8" diameter); cable clamp strain reliefs; and all brackets & mounting hardware.

Our Rose One Canopy Kits come in a wide variety of colors and designs. And you can choose from the whichever pre-drilled hole pattern works best for you OR purchase one of our Rose One Cover Un-drilled Blanks and you can create whatever pattern you like!