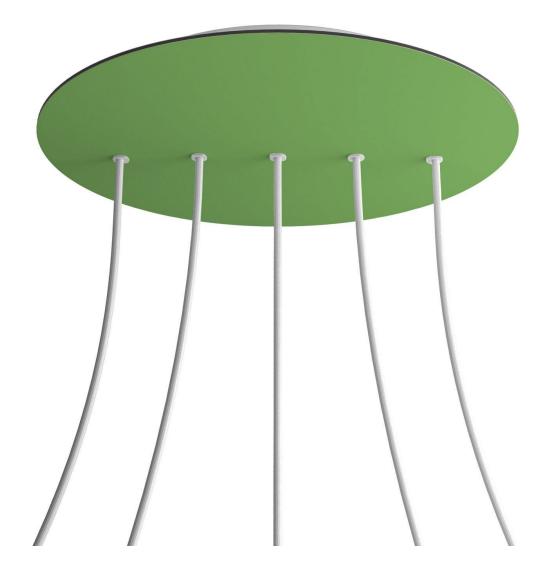

#### **Product short description:**

This Rose One Canopy Kit comes with EVERYTHING you need to make your own 5 hole pendant light utilizing our EXTRA LARGE Rose One Canopy & round Cover.

What sets the Rose One System apart from our regular pendant light canopies is that this is a two part system with an extra deep ceiling canopy that allows for easier wiring of connections, as well as a wide cover over the canopy that allows you to create extra large pendant lights, swag chandeliers, cluster lights and more with even greater impact.

This Rose One Canopy Kit includes the following: an EXTRA LARGE Rose One Cover (15.75" diameter) with pre-drilled holes; an EXTRA LARGE Extra Deep Rose One Canopy (11.8" diameter); cable clamp strain reliefs; and all brackets & mounting hardware.

#### Technical data for EXTRA LARGE Round Ceiling Canopy Kit - Rose One System

- EXTRA LARGE Extra Deep Rose One Ceiling Canopy
- Diameter: 11.8 inches
- Height: 1.38 inches
- Material: metal
- Bracket fasteners
- 4 Caps and 4 rubber grommets are included for side holes
- EXTRA LARGE Rose One Cover
- Material: aluminum or dibond
- Diameter: 15.75 inches
- Hole diameters: 10 mm (3/8")
- Thickness: if aluminum 1 mm, if dibond 3 mm
- Clear plastic cable clamp strain reliefs included (1 per hole)