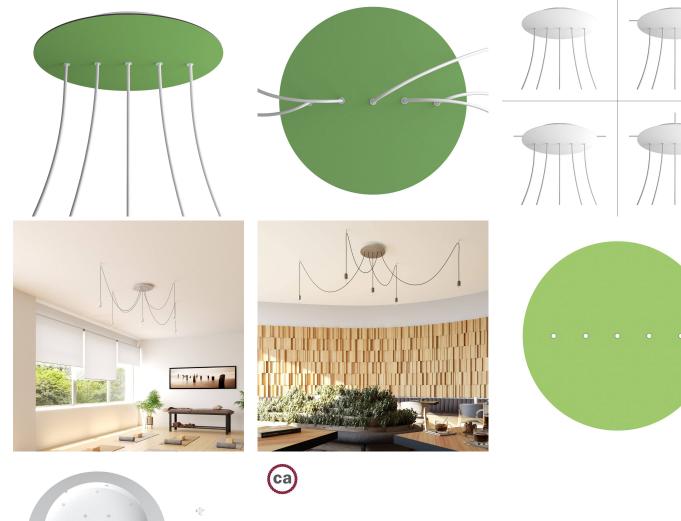

#### **Product short description:**

This Rose One Canopy Kit comes with EVERYTHING you need to make your own 5 hole pendant light utilizing our EXTRA LARGE Rose One Canopy & round Cover.

What sets the Rose One System apart from our regular pendant light canopies is that this is a two part system with an extra deep ceiling canopy that allows for easier wiring of connections, as well as a wide cover over the canopy that allows you to create extra large pendant lights, swag chandeliers, cluster lights and more with even greater impact.

This Rose One Canopy Kit includes the following: an EXTRA LARGE Rose One Cover (15.75" diameter) with pre-drilled holes; an EXTRA LARGE Extra Deep Rose One Canopy (11.8" diameter); cable clamp strain reliefs; and all brackets & mounting hardware.

Our Rose One Canopy Kits come in a wide variety of colors and designs. And you can choose from the whichever pre-drilled hole pattern works best for you OR purchase one of our Rose One Cover Un-drilled Blanks and you can create whatever pattern you like!