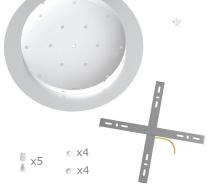

This Rose One Canopy Kit includes the following: an EXTRA LARGE Rose One Cover (15.75" diameter) with pre-drilled holes; an EXTRA LARGE Extra Deep Rose One Canopy (11.8" diameter); cable clamp strain reliefs; and all brackets & mounting hardware.

#### Technical data for EXTRA LARGE Round Ceiling Canopy Kit - Rose One System

- EXTRA LARGE Extra Deep Rose One Ceiling Canopy
- Diameter: 11.8 inches
- Height: 1.38 inches
- Material: metal
- Bracket fasteners
- 4 Caps and 4 rubber grommets are included for side holes
- EXTRA LARGE Rose One Cover
- Material: aluminum or dibond
- Diameter: 15.75 inches
- Hole diameters: 10 mm (3/8")
- Thickness: if aluminum 1 mm, if dibond 3 mm
- Clear plastic cable clamp strain reliefs included (1 per hole)