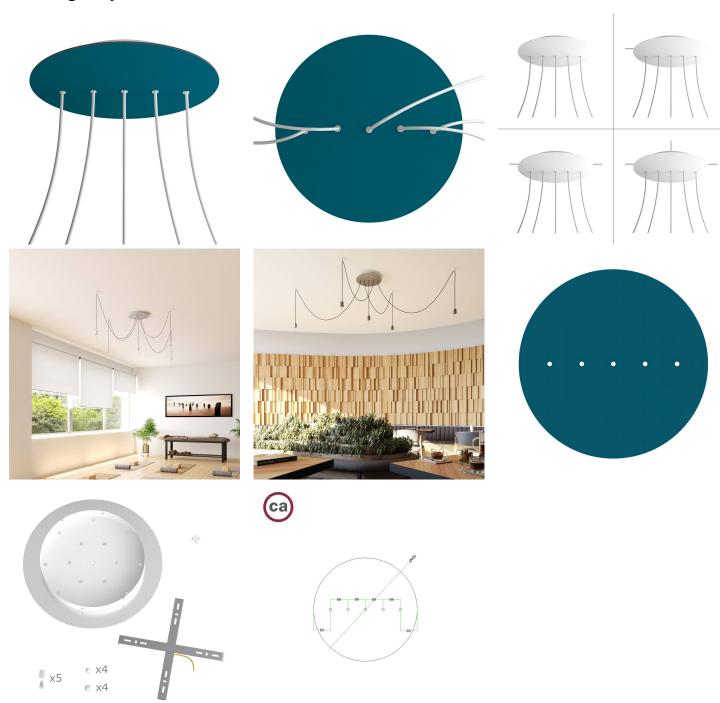

### **Product short description:**

This Rose One Canopy Kit comes with EVERYTHING you need to make your own 5 hole pendant light utilizing our EXTRA LARGE Rose One Canopy & round Cover.

What sets the Rose One System apart from our regular pendant light canopies is that this is a two part system with an extra deep ceiling canopy that allows for easier wiring of connections, as well as a wide cover over the canopy that allows you to create extra large pendant lights, swag chandeliers, cluster lights and more with even greater impact.

This Rose One Canopy Kit includes the following: an EXTRA LARGE Rose One Cover (15.75" diameter) with pre-drilled holes; an EXTRA LARGE Extra Deep Rose One Canopy (11.8" diameter); cable clamp strain reliefs; and all brackets & mounting hardware.

Our Rose One Canopy Kits come in a wide variety of colors and designs. And you can choose from the whichever pre-drilled hole pattern works best for you OR purchase one of our Rose One Cover Un-drilled Blanks and you can create whatever pattern you like!

### Technical data for EXTRA LARGE Round Ceiling Canopy Kit - Rose One System

- EXTRA LARGE Extra Deep Rose One Ceiling Canopy
- Diameter: 11.8 inchesHeight: 1.38 inches
- Material: metalBracket fasteners
- 4 Caps and 4 rubber grommets are included for side holes
- EXTRA LARGE Rose One Cover
- Material: aluminum or dibond
- Diameter: 15.75 inches
- Hole diameters: 10 mm (3/8")
- Thickness: if aluminum 1 mm, if dibond 3 mm
- Clear plastic cable clamp strain reliefs included (1 per hole)