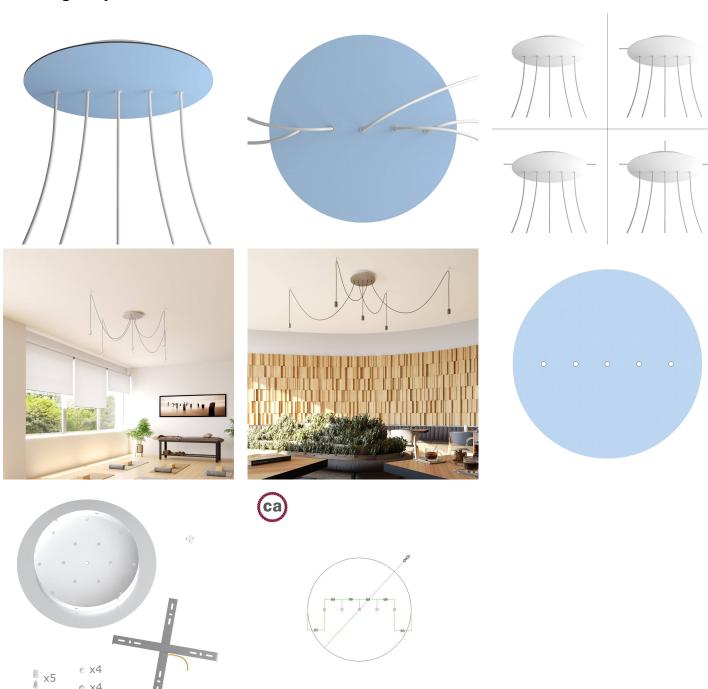

### **Product short description:**

This Rose One Canopy Kit comes with EVERYTHING you need to make your own 5 hole pendant light utilizing our EXTRA LARGE Rose One Canopy & round Cover.

What sets the Rose One System apart from our regular pendant light canopies is that this is a two part system with an extra deep ceiling canopy that allows for easier wiring of connections, as well as a wide cover over the canopy that allows you to create extra large pendant lights, swag chandeliers, cluster lights and more with even greater impact.

This Rose One Canopy Kit includes the following: an EXTRA LARGE Rose One Cover (15.75" diameter) with pre-drilled holes; an EXTRA LARGE Extra Deep Rose One Canopy (11.8" diameter); cable clamp strain reliefs; and all brackets & mounting hardware.

### Technical data for EXTRA LARGE Round Ceiling Canopy Kit - Rose One System

- EXTRA LARGE Extra Deep Rose One Ceiling Canopy
- Diameter: 11.8 inchesHeight: 1.38 inches
- Material: metalBracket fasteners
- 4 Caps and 4 rubber grommets are included for side holes
- EXTRA LARGE Rose One Cover
- Material: aluminum or dibond
- Diameter: 15.75 inches
- Hole diameters: 10 mm (3/8")
- Thickness: if aluminum 1 mm, if dibond 3 mm
- Clear plastic cable clamp strain reliefs included (1 per hole)