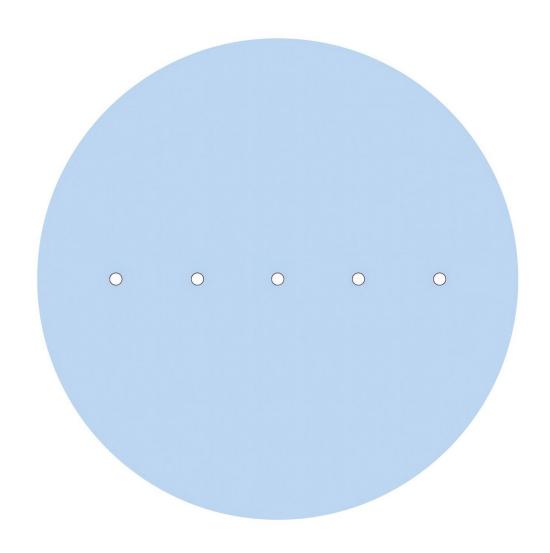

### **Product short description:**

This Rose One Canopy Kit comes with EVERYTHING you need to make your own 5 hole pendant light utilizing our EXTRA LARGE Rose One Canopy & round Cover.

What sets the Rose One System apart from our regular pendant light canopies is that this is a two part system with an extra deep ceiling canopy that allows for easier wiring of connections, as well as a wide cover over the canopy that allows you to create extra large pendant lights, swag chandeliers, cluster lights and more with even greater impact.

This Rose One Canopy Kit includes the following: an EXTRA LARGE Rose One Cover (15.75" diameter) with pre-drilled holes; an EXTRA LARGE Extra Deep Rose One Canopy (11.8" diameter); cable clamp strain reliefs; and all brackets & mounting hardware.

### Technical data for EXTRA LARGE Round Ceiling Canopy Kit - Rose One System

- EXTRA LARGE Extra Deep Rose One Ceiling Canopy
- Diameter: 11.8 inchesHeight: 1.38 inches
- Material: metalBracket fasteners
- 4 Caps and 4 rubber grommets are included for side holes
- EXTRA LARGE Rose One Cover
- Material: aluminum or dibond
- Diameter: 15.75 inches
- Hole diameters: 10 mm (3/8")
- Thickness: if aluminum 1 mm, if dibond 3 mm
- Clear plastic cable clamp strain reliefs included (1 per hole)