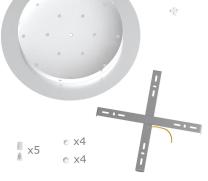

This Rose One Canopy Kit includes the following: an EXTRA LARGE Rose One Cover (15.75" diameter) with pre-drilled holes; an EXTRA LARGE Extra Deep Rose One Canopy (11.8" diameter); cable clamp strain reliefs; and all brackets & mounting hardware.

#### Technical data for EXTRA LARGE Round Ceiling Canopy Kit - Rose One System

- EXTRA LARGE Extra Deep Rose One Ceiling Canopy
- Diameter: 11.8 inches
- Height: 1.38 inches
- Material: metal
- Bracket fasteners
- 4 Caps and 4 rubber grommets are included for side holes
- EXTRA LARGE Rose One Cover
- Material: aluminum or dibond
- Diameter: 15.75 inches
- Hole diameters: 10 mm (3/8")
- Thickness: if aluminum 1 mm, if dibond 3 mm
- Clear plastic cable clamp strain reliefs included (1 per hole)