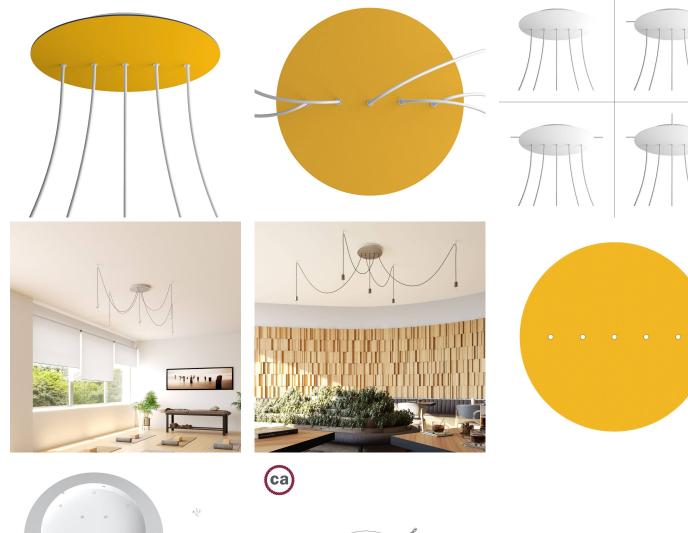

#### **Product short description:**

This Rose One Canopy Kit comes with EVERYTHING you need to make your own 5 hole pendant light utilizing our EXTRA LARGE Rose One Canopy & round Cover.

What sets the Rose One System apart from our regular pendant light canopies is that this is a two part system with an extra deep ceiling canopy that allows for easier wiring of connections, as well as a wide cover over the canopy that allows you to create extra large pendant lights, swag chandeliers, cluster lights and more with even greater impact.

This Rose One Canopy Kit includes the following: an EXTRA LARGE Rose One Cover (15.75" diameter) with pre-drilled holes; an EXTRA LARGE Extra Deep Rose One Canopy (11.8" diameter); cable clamp strain reliefs; and all brackets & mounting hardware.

Our Rose One Canopy Kits come in a wide variety of colors and designs. And you can choose from the whichever pre-drilled hole pattern works best for you OR purchase one of our Rose One Cover Un-drilled Blanks and you can create whatever pattern you like!

#### Technical data for EXTRA LARGE Round Ceiling Canopy Kit - Rose One System

- EXTRA LARGE Extra Deep Rose One Ceiling Canopy
- Diameter: 11.8 inches
- Height: 1.38 inches
- Material: metal
- Bracket fasteners
- 4 Caps and 4 rubber grommets are included for side holes
- EXTRA LARGE Rose One Cover
- Material: aluminum or dibond
- Diameter: 15.75 inches
- Hole diameters: 10 mm (3/8")
- Thickness: if aluminum 1 mm, if dibond 3 mm
- Clear plastic cable clamp strain reliefs included (1 per hole)