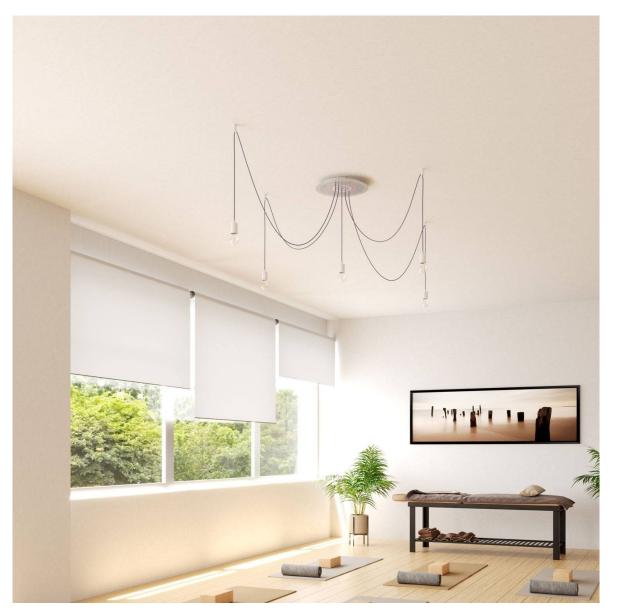

#### **Product short description:**

This Rose One Canopy Kit comes with EVERYTHING you need to make your own 5 hole pendant light utilizing our EXTRA LARGE Rose One Canopy & round Cover.

What sets the Rose One System apart from our regular pendant light canopies is that this is a two part system with an extra deep ceiling canopy that allows for easier wiring of connections, as well as a wide cover over the canopy that allows you to create extra large pendant lights, swag chandeliers, cluster lights and more with even greater impact.

This Rose One Canopy Kit includes the following: an EXTRA LARGE Rose One Cover (15.75" diameter) with pre-drilled holes; an EXTRA LARGE Extra Deep Rose One Canopy (11.8" diameter); cable clamp strain reliefs; and all brackets & mounting hardware.

Our Rose One Canopy Kits come in a wide variety of colors and designs. And you can choose from the whichever pre-drilled hole pattern works best for you OR purchase one of our Rose One Cover Un-drilled Blanks and you can create whatever pattern you like!