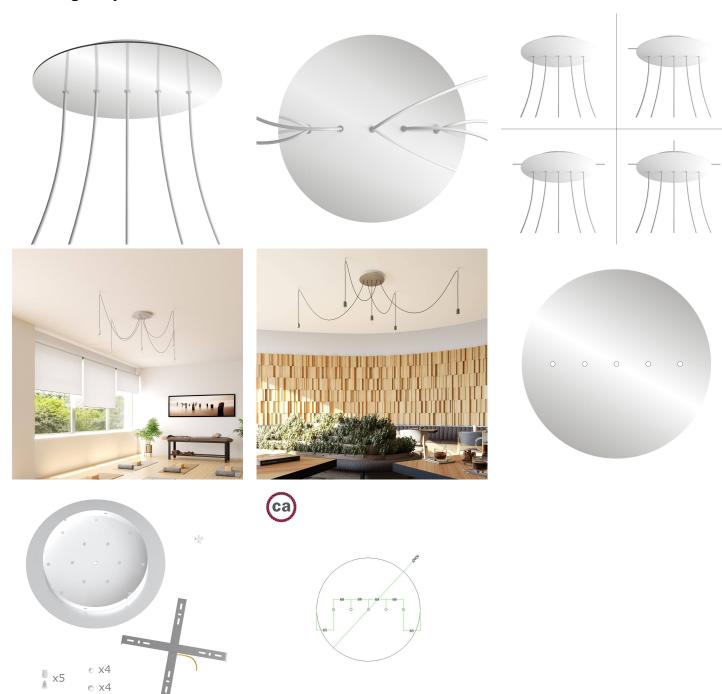

This Rose One Canopy Kit includes the following: an EXTRA LARGE Rose One Cover (15.75" diameter) with pre-drilled holes; an EXTRA LARGE Extra Deep Rose One Canopy (11.8" diameter); cable clamp strain reliefs; and all brackets & mounting hardware.

Our Rose One Canopy Kits come in a wide variety of colors and designs. And you can choose from the whichever pre-drilled hole pattern works best for you OR purchase one of our Rose One Cover Un-drilled Blanks and you can create whatever pattern you like!

### Technical data for EXTRA LARGE Round Ceiling Canopy Kit - Rose One System

- EXTRA LARGE Extra Deep Rose One Ceiling Canopy
- Diameter: 11.8 inchesHeight: 1.38 inches
- Material: metalBracket fasteners
- 4 Caps and 4 rubber grommets are included for side holes
- EXTRA LARGE Rose One Cover
- Material: aluminum or dibond
- Diameter: 15.75 inches
- Hole diameters: 10 mm (3/8")
- Thickness: if aluminum 1 mm, if dibond 3 mm
- Clear plastic cable clamp strain reliefs included (1 per hole)