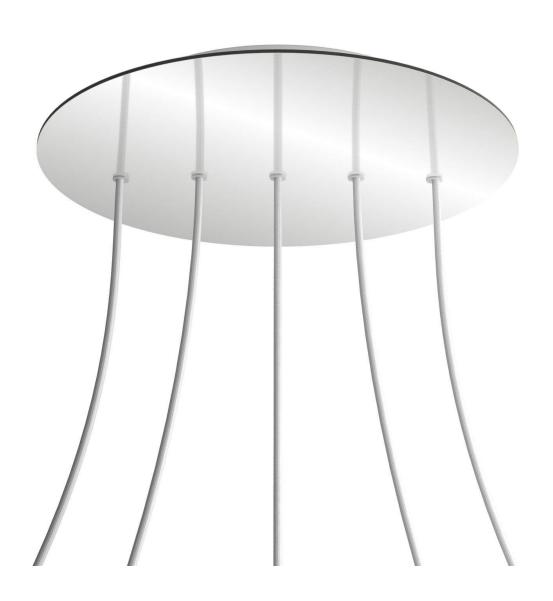

### **Product short description:**

This Rose One Canopy Kit comes with EVERYTHING you need to make your own 5 hole pendant light utilizing our EXTRA LARGE Rose One Canopy & round Cover.

What sets the Rose One System apart from our regular pendant light canopies is that this is a two part system with an extra deep ceiling canopy that allows for easier wiring of connections, as well as a wide cover over the canopy that allows you to create extra large pendant lights, swag chandeliers, cluster lights and more with even greater impact.

This Rose One Canopy Kit includes the following: an EXTRA LARGE Rose One Cover (15.75" diameter) with pre-drilled holes; an EXTRA LARGE Extra Deep Rose One Canopy (11.8" diameter); cable clamp strain reliefs; and all brackets & mounting hardware.