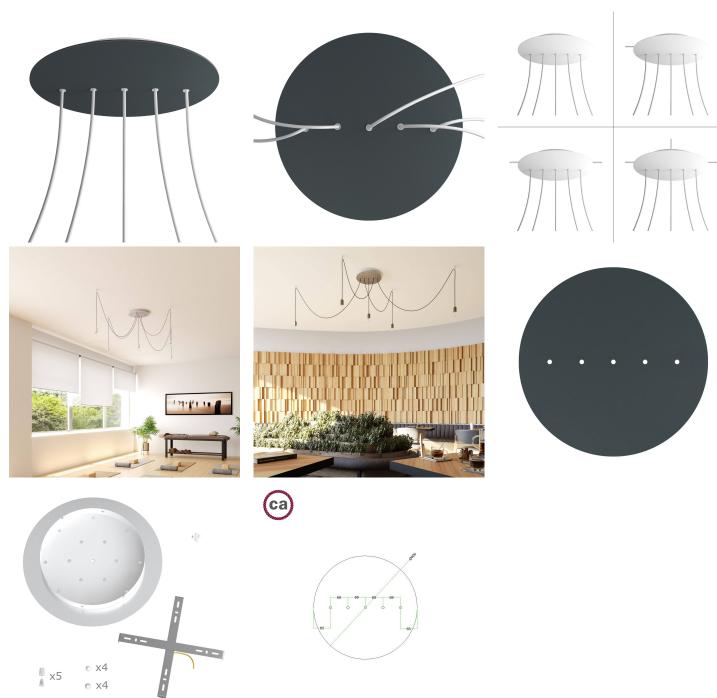

This Rose One Canopy Kit includes the following: an EXTRA LARGE Rose One Cover (15.75" diameter) with pre-drilled holes; an EXTRA LARGE Extra Deep Rose One Canopy (11.8" diameter); cable clamp strain reliefs; and all brackets & mounting hardware.

Our Rose One Canopy Kits come in a wide variety of colors and designs. And you can choose from the whichever pre-drilled hole pattern works best for you OR purchase one of our Rose One Cover Un-drilled Blanks and you can create whatever pattern you like!

### Technical data for EXTRA LARGE Round Ceiling Canopy Kit - Rose One System

- EXTRA LARGE Extra Deep Rose One Ceiling Canopy
- Diameter: 11.8 inchesHeight: 1.38 inches
- Material: metalBracket fasteners
- 4 Caps and 4 rubber grommets are included for side holes
- EXTRA LARGE Rose One Cover
- Material: aluminum or dibond
- Diameter: 15.75 inches
- Hole diameters: 10 mm (3/8")
- Thickness: if aluminum 1 mm, if dibond 3 mm
- Clear plastic cable clamp strain reliefs included (1 per hole)