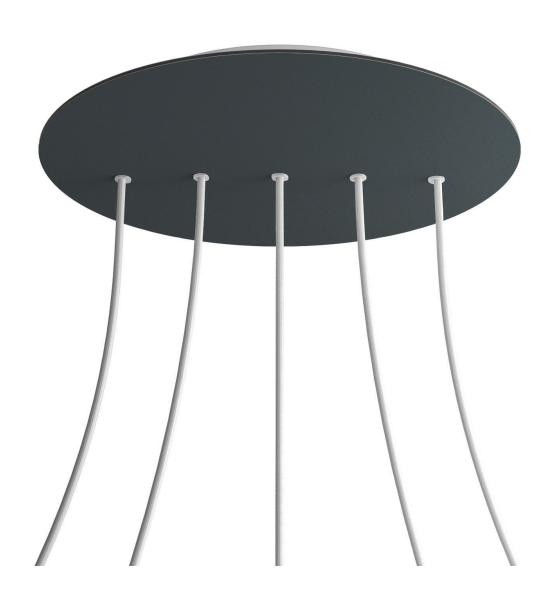

### **Product short description:**

This Rose One Canopy Kit comes with EVERYTHING you need to make your own 5 hole pendant light utilizing our EXTRA LARGE Rose One Canopy & round Cover.

What sets the Rose One System apart from our regular pendant light canopies is that this is a two part system with an extra deep ceiling canopy that allows for easier wiring of connections, as well as a wide cover over the canopy that allows you to create extra large pendant lights, swag chandeliers, cluster lights and more with even greater impact.

This Rose One Canopy Kit includes the following: an EXTRA LARGE Rose One Cover (15.75" diameter) with pre-drilled holes; an EXTRA LARGE Extra Deep Rose One Canopy (11.8" diameter); cable clamp strain reliefs; and all brackets & mounting hardware.